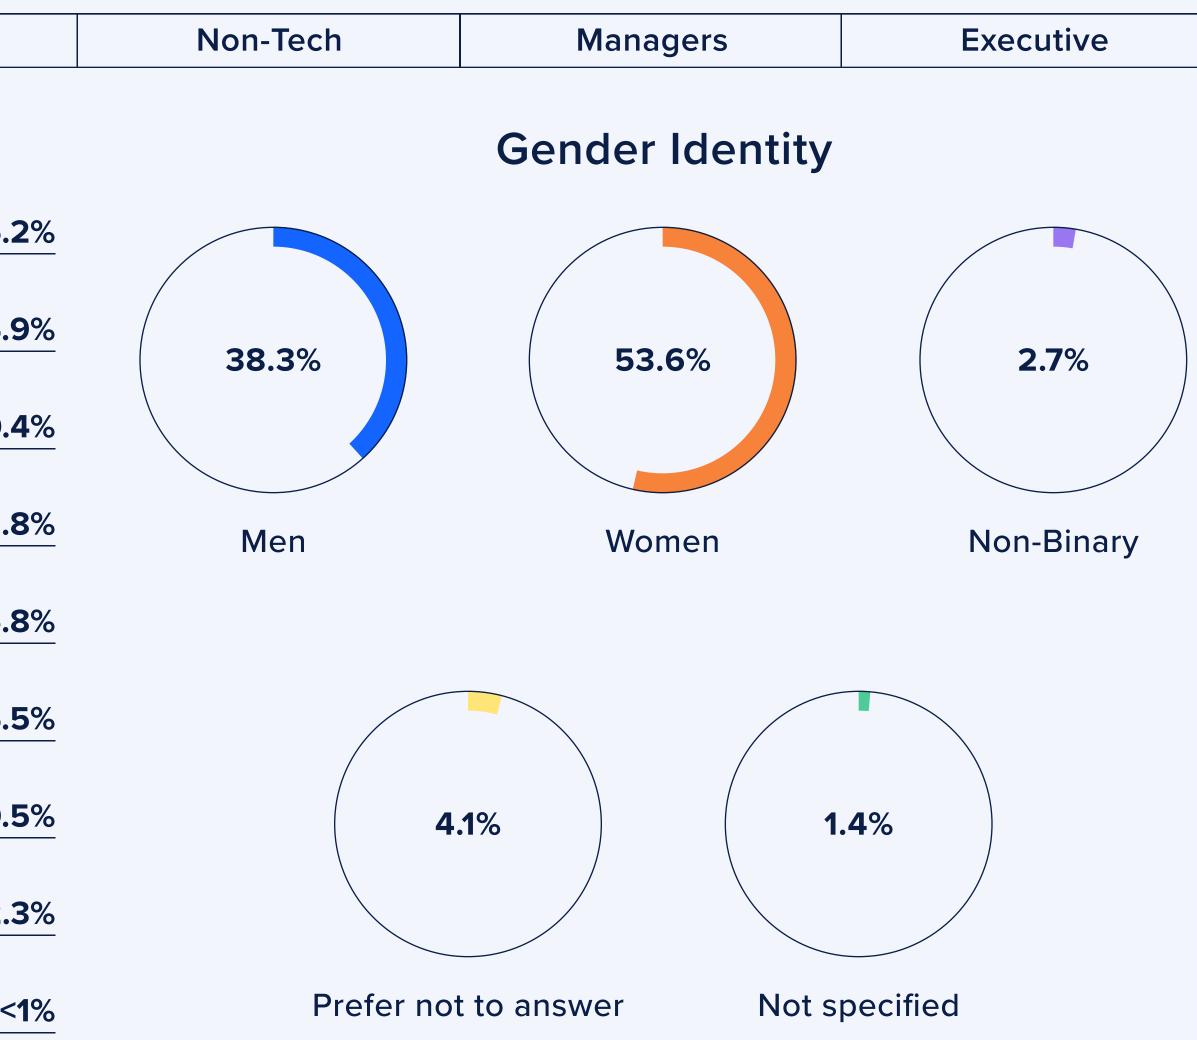

| Overall                       | Intersectional | Tech     |
|-------------------------------|----------------|----------|
|                               |                | U.S. Rac |
| Men                           |                |          |
| Women                         |                |          |
| Non-Binary                    |                | 9.5%     |
| Prefer not to answer          | 4.5%           |          |
| or not specified              |                | 1.4%     |
|                               |                | Black+   |
|                               |                | 27.5%    |
|                               | 20.7%          | o        |
|                               |                |          |
|                               |                |          |
| 1.4%                          |                | 1.8%     |
| Middle Eastern and/or North A | frican         | White+   |