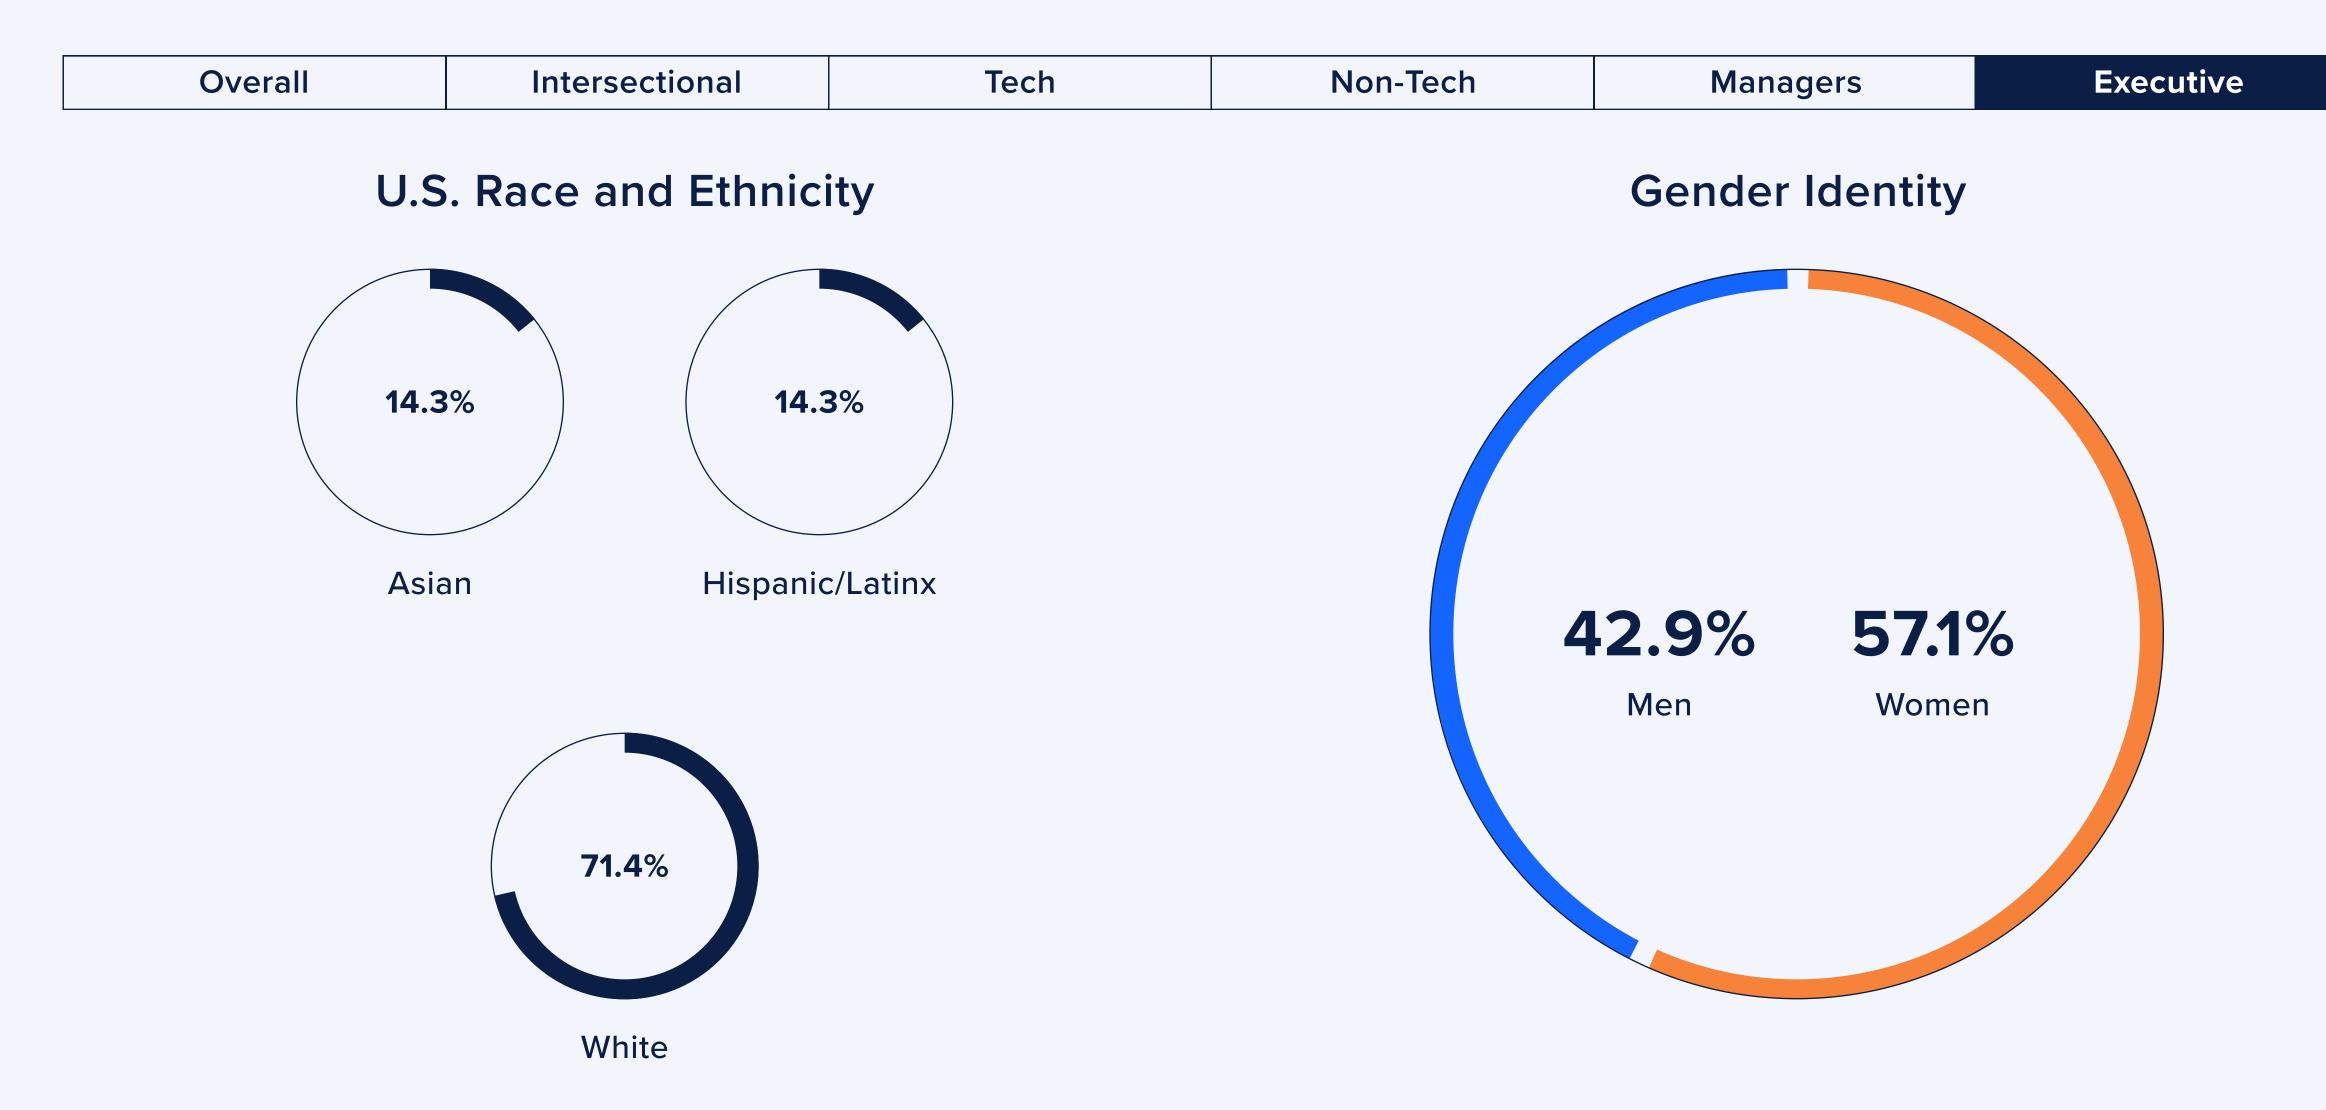

Not specified

| Overall                 | Intersectional     | Tech |
|-------------------------|--------------------|------|
| U.S                     | 6. Race and Ethnic | ity  |
| Black+                  |                    | 14.: |
| East Asian+             |                    | 7.   |
| Hispanic/Latinx+        |                    | 11.9 |
| Middle Eastern and/or N | orth African+      |      |
| South Asian+            |                    | 9.   |
| Southeast Asian+        |                    |      |
| White+                  |                    | 54.  |
| Other reported race/eth | nicity             | 2.4  |
| Not specified           |                    |      |