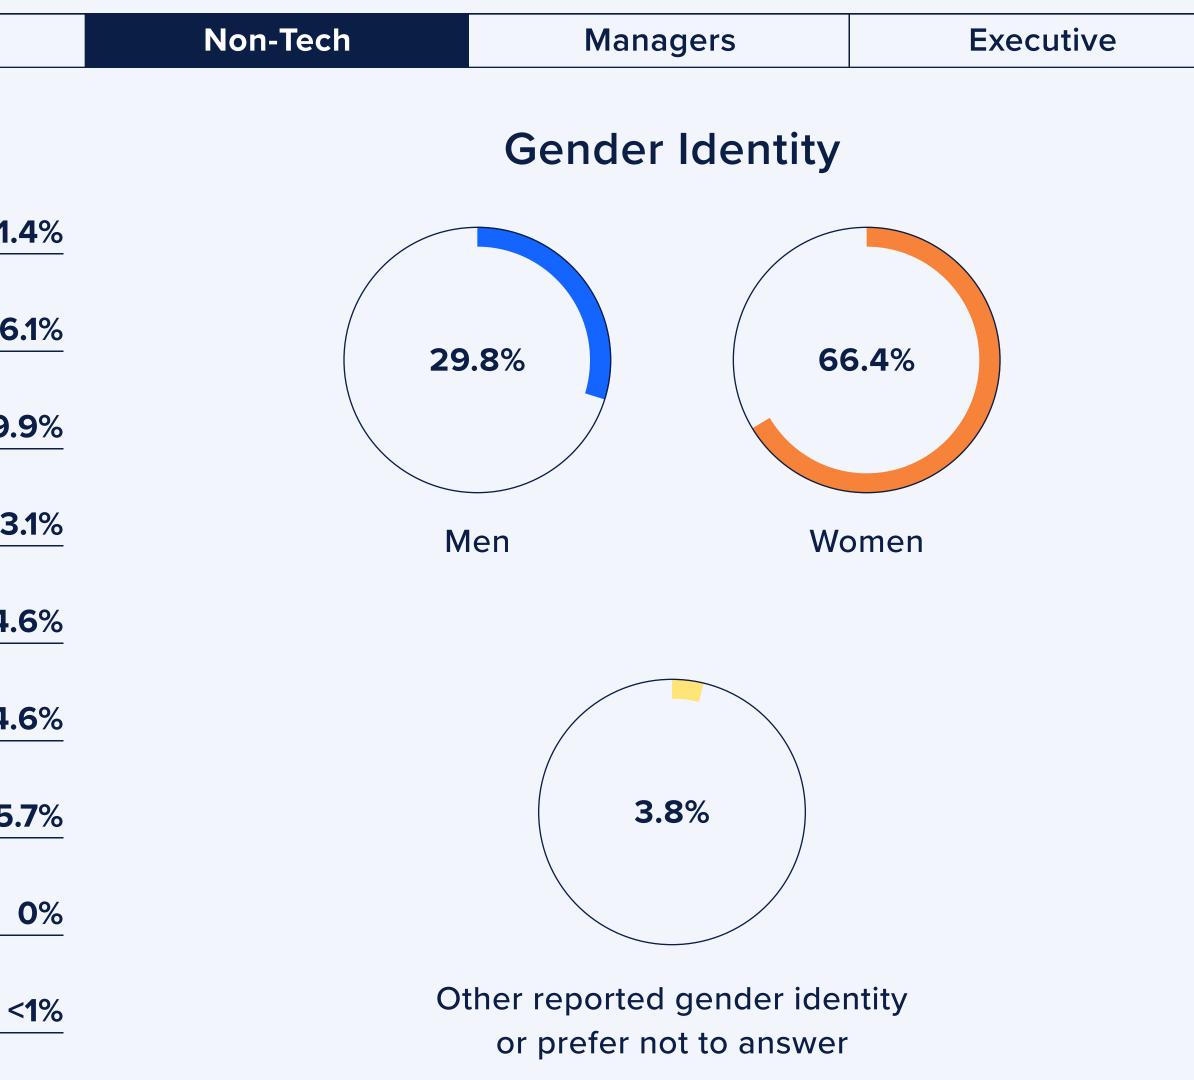

| Overall                       | Intersectional | Tech     |
|-------------------------------|----------------|----------|
|                               |                | U.S. Rac |
| Men                           |                |          |
| Women                         |                |          |
| Non-Binary                    |                | 9.5%     |
| Prefer not to answer          | 4.5%           |          |
| or not specified              |                | 1.4%     |
|                               |                | Black+   |
|                               |                | 27.5%    |
|                               | 20.7%          | o        |
|                               |                |          |
|                               |                |          |
| 1.4%                          |                | 1.8%     |
| Middle Eastern and/or North A | frican         | White+   |