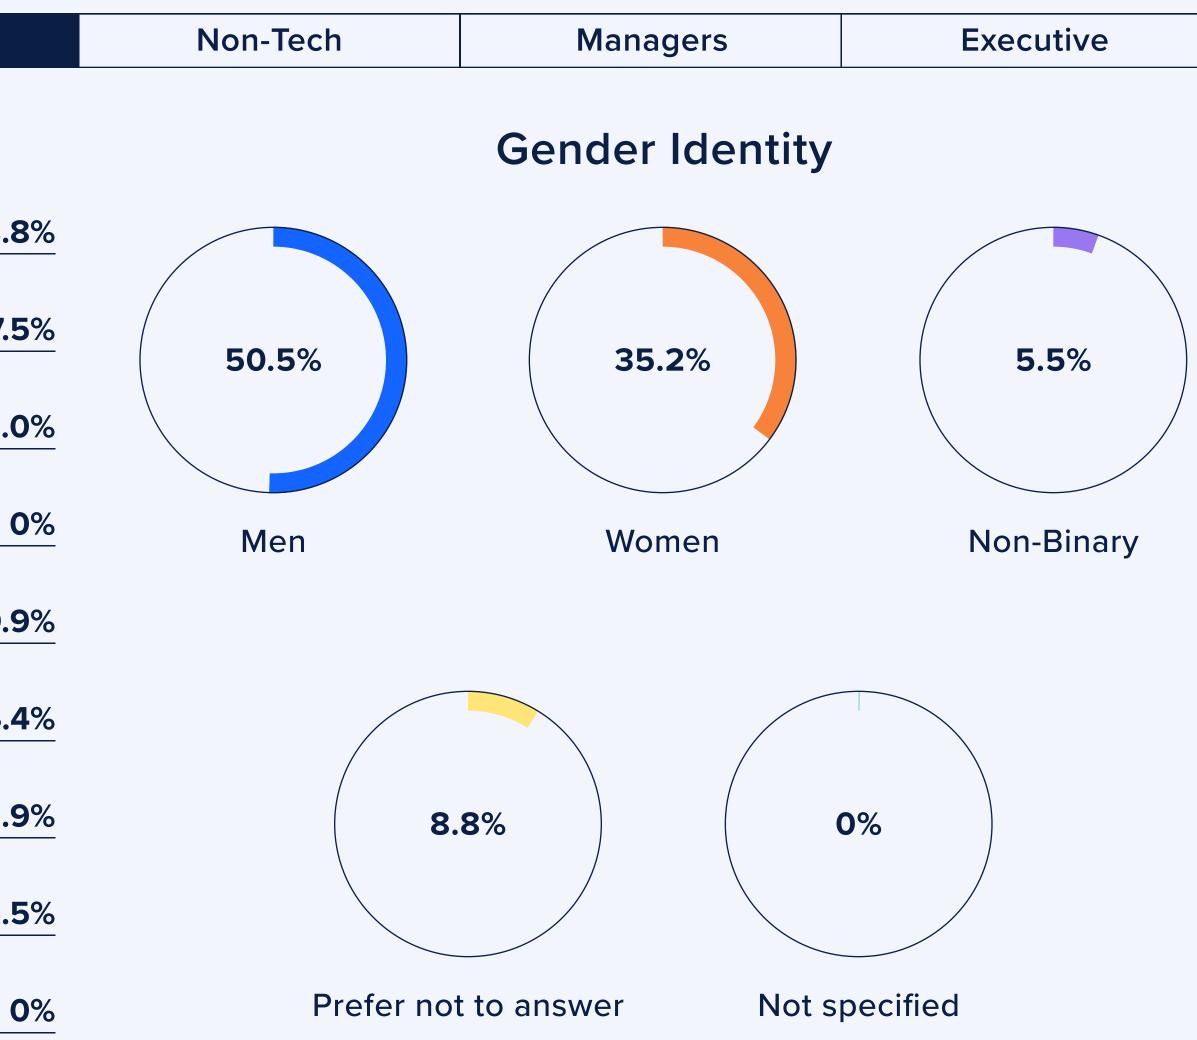

| Overall                       | Intersectional | Tech     |
|-------------------------------|----------------|----------|
|                               |                | U.S. Rac |
| Men                           |                |          |
| Women                         |                |          |
| Non-Binary                    |                | 9.5%     |
| Prefer not to answer          | 4.5%           |          |
| or not specified              |                | 1.4%     |
|                               |                | Black+   |
|                               |                | 27.5%    |
|                               | 20.7%          | o        |
|                               |                |          |
|                               |                |          |
| 1.4%                          |                | 1.8%     |
| Middle Eastern and/or North A | frican         | White+   |