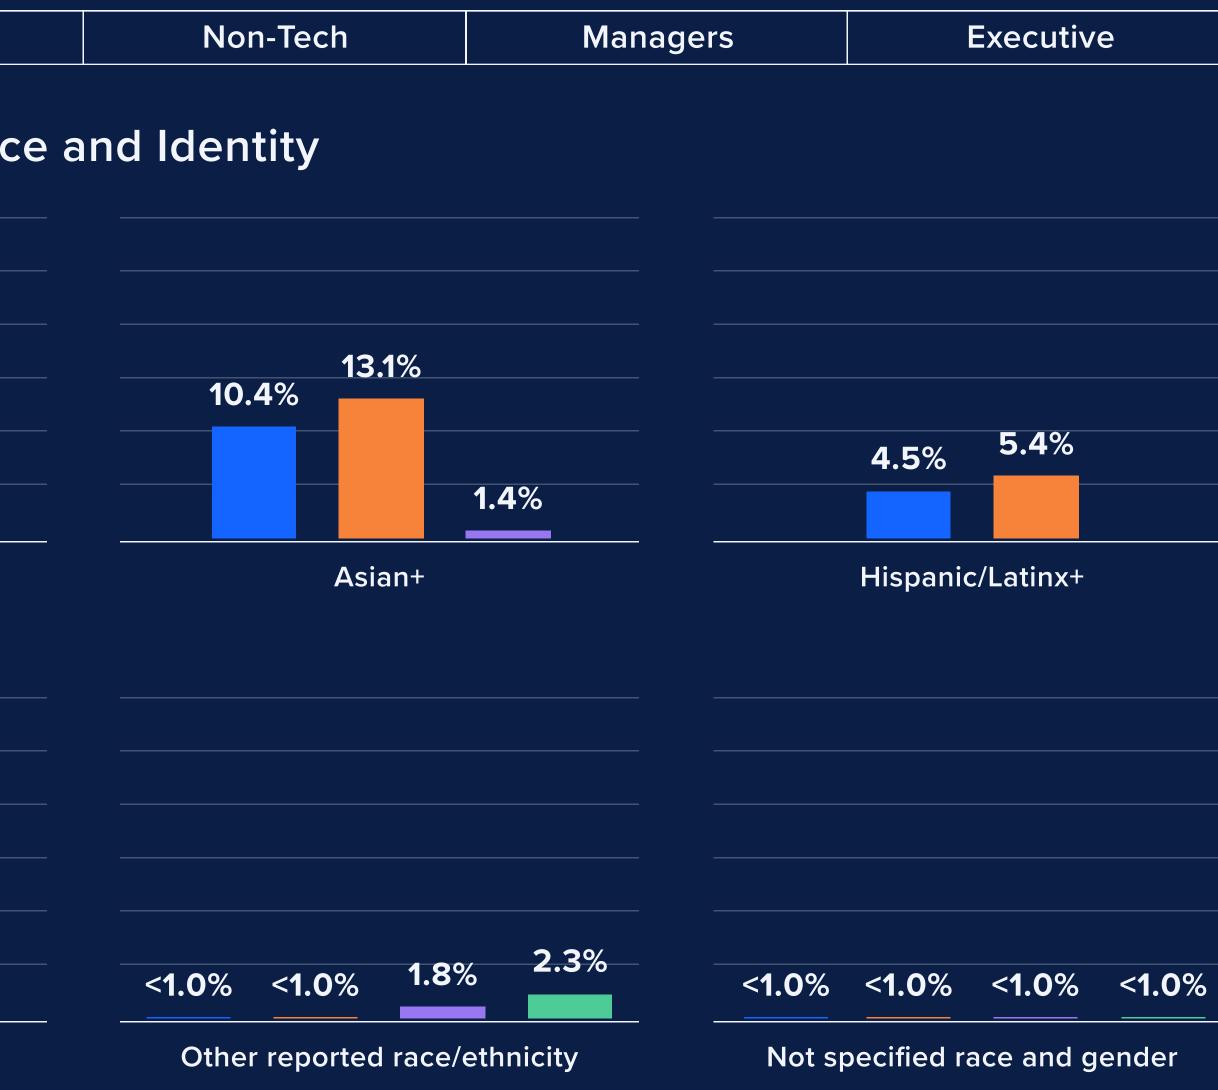

# Diversity Report 2022

| Overall                  | Intersectional     | Tech |
|--------------------------|--------------------|------|
| U.S                      | 5. Race and Ethnic | ity  |
| Black+                   |                    | 16.2 |
| East Asian+              |                    | 14.9 |
| Hispanic/Latinx+         |                    | 10.4 |
| Middle Eastern and/or No | orth African+      | 1.8  |
| South Asian+             |                    | 6.8  |
| Southeast Asian+         |                    | 4.5  |
| White+                   |                    | 50.5 |
| Other reported race/ethr | nicity             | 2.3  |
| Not specified            |                    | <'   |
|                          |                    |      |