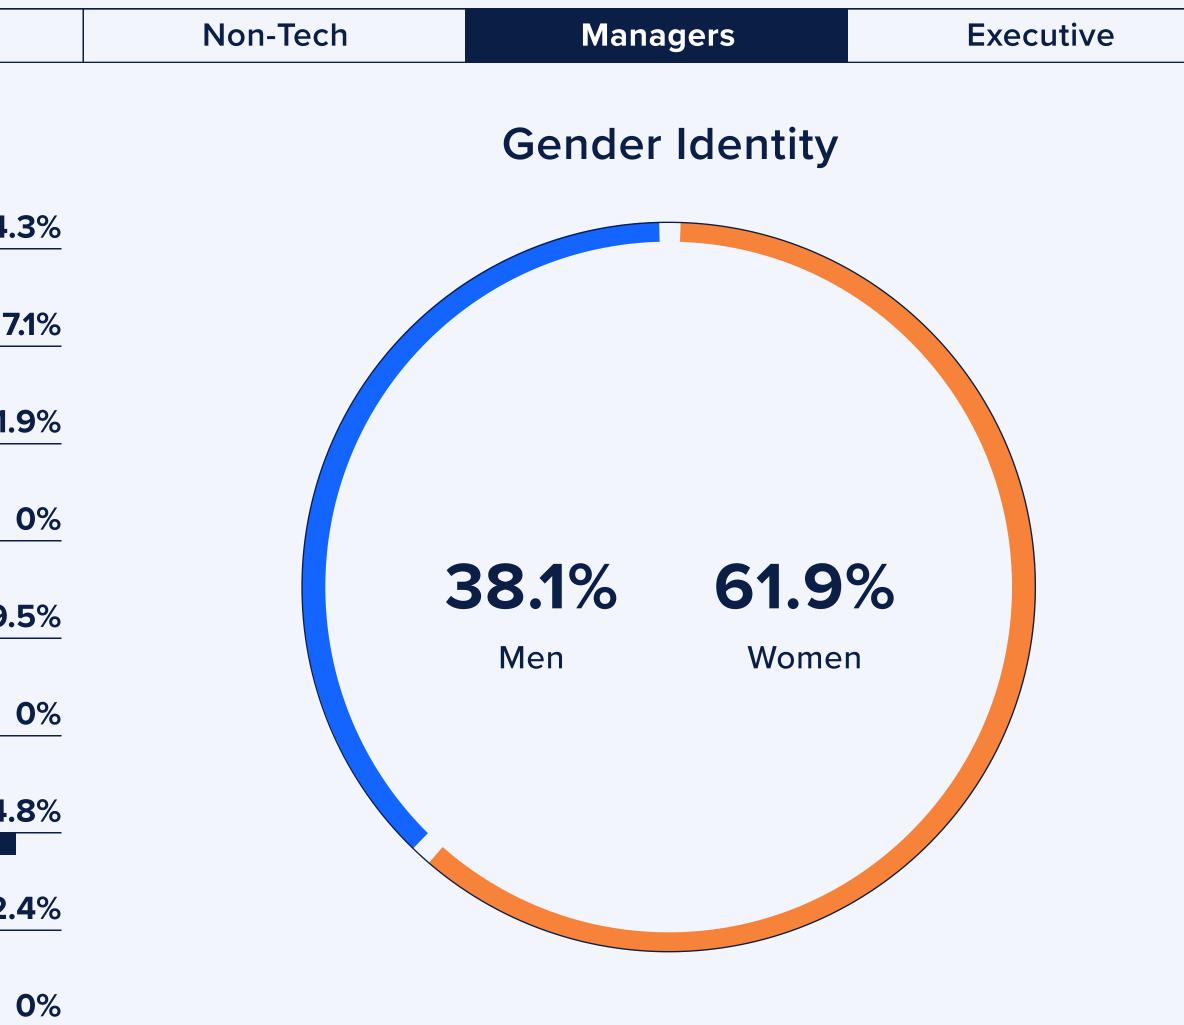

| Overall                              | Intersectional     | Tech |
|--------------------------------------|--------------------|------|
| U.S                                  | 5. Race and Ethnic | ity  |
| Black+                               |                    | 21.4 |
| East Asian+                          |                    | 6.   |
| Hispanic/Latinx+                     |                    | 9.9  |
| Middle Eastern and/or North African+ |                    | 3.   |
| South Asian+                         |                    | 4.6  |
| Southeast Asian+                     |                    | 4.6  |
| White+                               |                    | 55.  |
| Other reported race/ethr             | nicity             |      |
| Not cocified                         |                    |      |