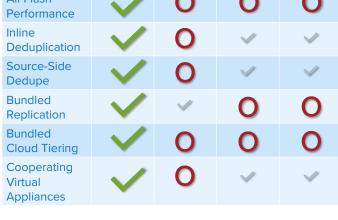

|                                      | Quantum  | ExaGrid  | Dell     | HPE      |
|--------------------------------------|----------|----------|----------|----------|
| All-Flash<br>Performance             | ~        | 0        | 0        | 0        |
| Inline<br>Deduplication              | <b>/</b> | 0        | <b>V</b> | <b>V</b> |
| Source-Side<br>Dedupe                | <b>/</b> | 0        | ~        | ~        |
| Bundled<br>Replication               |          | <b>V</b> | 0        | 0        |
| Bundled<br>Cloud Tiering             | <b>/</b> | 0        | 0        | 0        |
| Cooperating<br>Virtual<br>Appliances | <b>/</b> | 0        | ~        | <b>V</b> |

With all-flash performance, the industry's fastest and most efficient inline deduplication, replication, and cloud tiering, plus built-in ransomware protection and recovery, the DXi T-Series dramatically simplifies backup and restore infrastructure and operations.