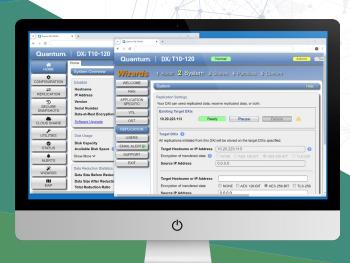

### Outstanding Performance, Efficiency and Value

**DXi T10-60** 

Quantum.

| ` | v | : - | Г4 | $\mathbf{a}$ | 4   | 2 | $\boldsymbol{\wedge}$ |  |
|---|---|-----|----|--------------|-----|---|-----------------------|--|
| J | Л |     | Г1 | u            | - 1 | Z | u                     |  |

120 TB

| All-Flash Reliability and Performance | <b>60 TB</b><br>6x 15.3 TB NVMe SSD                                                            | <b>120 TB</b><br>10x 15.3 TB NVMe SSD |  |  |
|---------------------------------------|------------------------------------------------------------------------------------------------|---------------------------------------|--|--|
| Capacity-on-<br>Demand                | Capacity is simply licensed on demand in 15 TB increments Minimum: T10-60 15 TB, T10-120 30 TB |                                       |  |  |
| Flexible Networking                   | <b>2x 10GbE standard</b> Up to 3 additional NICs: 10GbE, 25GbE, 100GbE, 32Gb FC                |                                       |  |  |
| Easy Installation                     | <b>Customer-installable</b> Phone-based or onsite installation optional                        |                                       |  |  |