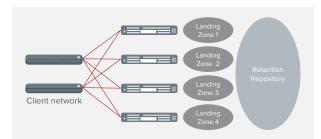

#### Why no landing zones?

Landing zones are inefficient and complex as they scale, leaving customer data vulnerable, reducing storage efficiency, stranding valuable storage space, and inflating system, power, cooling, footprint, and network costs as the system grows.