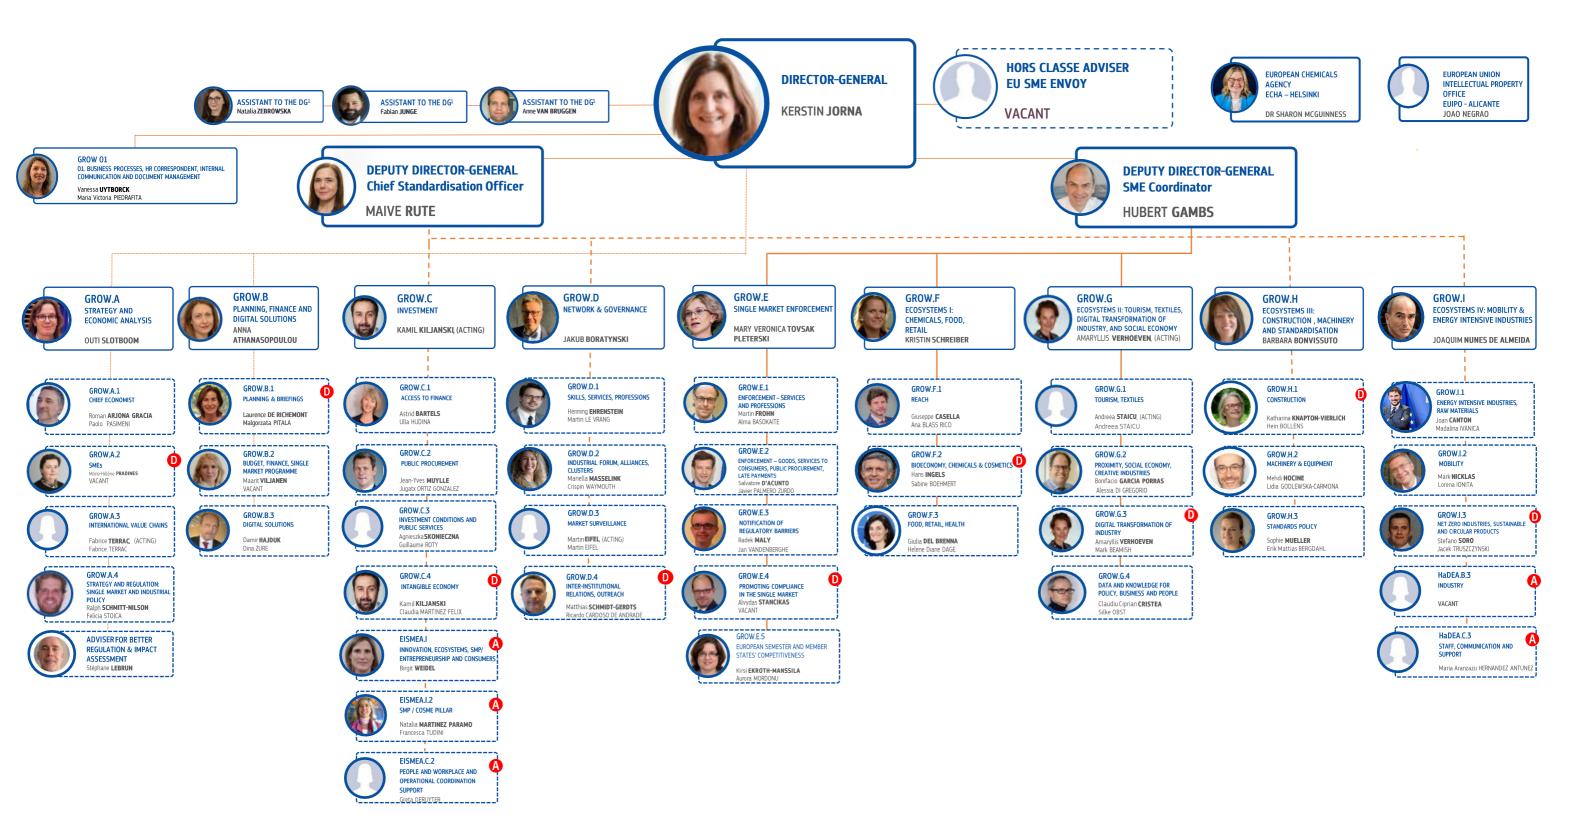

- Deputy to the Director
- A Staff seconded to Agencies

1 - Portfolio of the Assistants to the Director-General and Deputy Directors-General: Natalia Zebrowska: Directorates D, E, H + Unit C4 Fabian Junge: Directorates B, G, F + units A2 and A3 Anne van Bruggen: Directorates C, I + Units 01, A1, A4 and E5

SME Envoy : Reports mainly to the President for all his/her activities, for all activities related to SMEs, also reports to the Commissioner responsible for Internal Market. The following members of management staff are seconded in the interest of the service: E. Mamer, M. Clausen, E. Göger, I. Piorko.