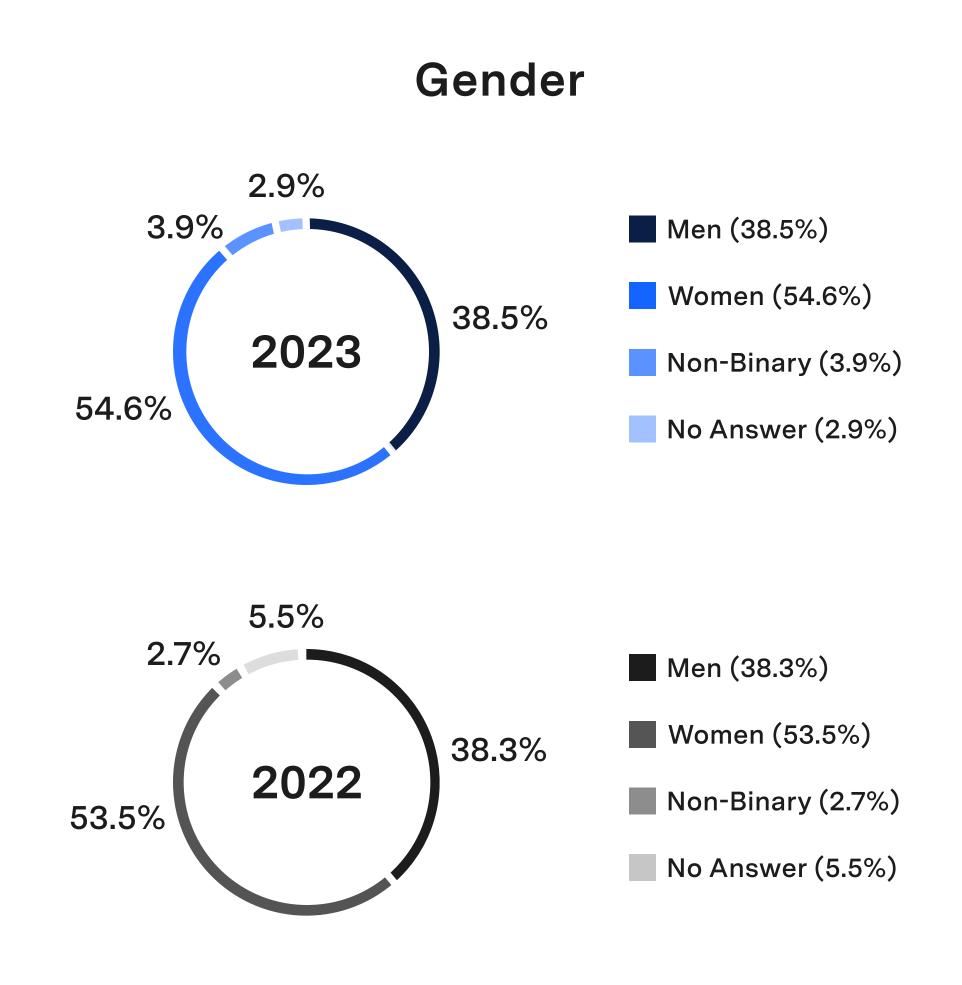

# Diversity Annual Report 2023

## Clever



#### Methodology

We count multiracial people as a member of all the racial/ethnic categories they identify with; this is denoted with a plus sign. Because of rounding and how we ensure the identities of multiracial people are fully honored, the individual percentages may not add up exactly to the overall percentage.

## Overall Workforce Representation





<sup>\*1.5%</sup> of employees identify as transgender in 2023 compared with 1.4% in 2022.

Clever

#### Intersectional Workforce Representation

| 2023 2022                             | Men   |       | Women |       | Non-Binary |      | No Answer |      |
|---------------------------------------|-------|-------|-------|-------|------------|------|-----------|------|
| Black+                                | 3.9%  | 4.5%  | 10.2% | 9.5%  | _          | _    | _         | 1.4% |
| Asian+                                | 10.7% | 10.4% | 14.1% | 13.1% | 1.5%       | 1.4% | _         | _    |
| Hispanic / Latinx+                    | 4.4%  | 4.5%  | 5.9%  | 5.4%  | _          | _    | _         | _    |
| Middle Eastern and/or North American+ | -     | _     | 1.5%  | 1.4%  | _          |