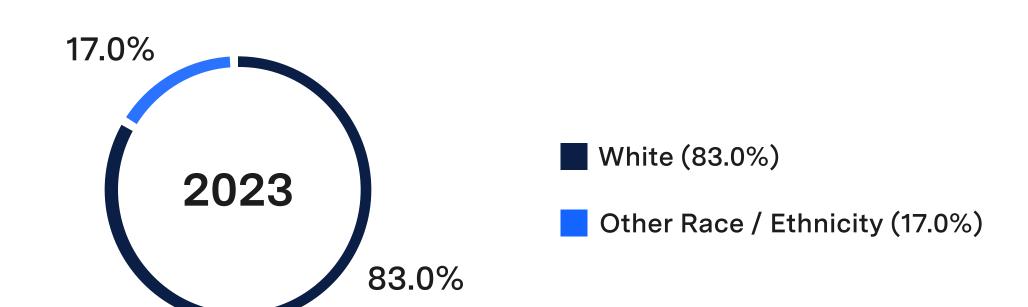

.0% |
|                                      |       |       |
| Middle Eastern and/or North African+ | 0%    | 0%    |
|                                      |       |       |
| South Asian+                         | 14.3% | 9.9%  |
|                                      |       |       |
| Southeast Asian+                     | 3.6%  | 4.4%  |
|                                      |       |       |
| White+                               | 44.0% | 42.9% |
|                                      |       |       |
| All other reported race / ethnicity+ | 4.8%  | 5.5%  |
|                                      |       |       |



#### Non-Tech Workforce Representation





#### Managers Workforce Representation





#### Executives Workforce Representation

#### **U.S. Race and Ethnicity**





#### Gender





## Clever Seven