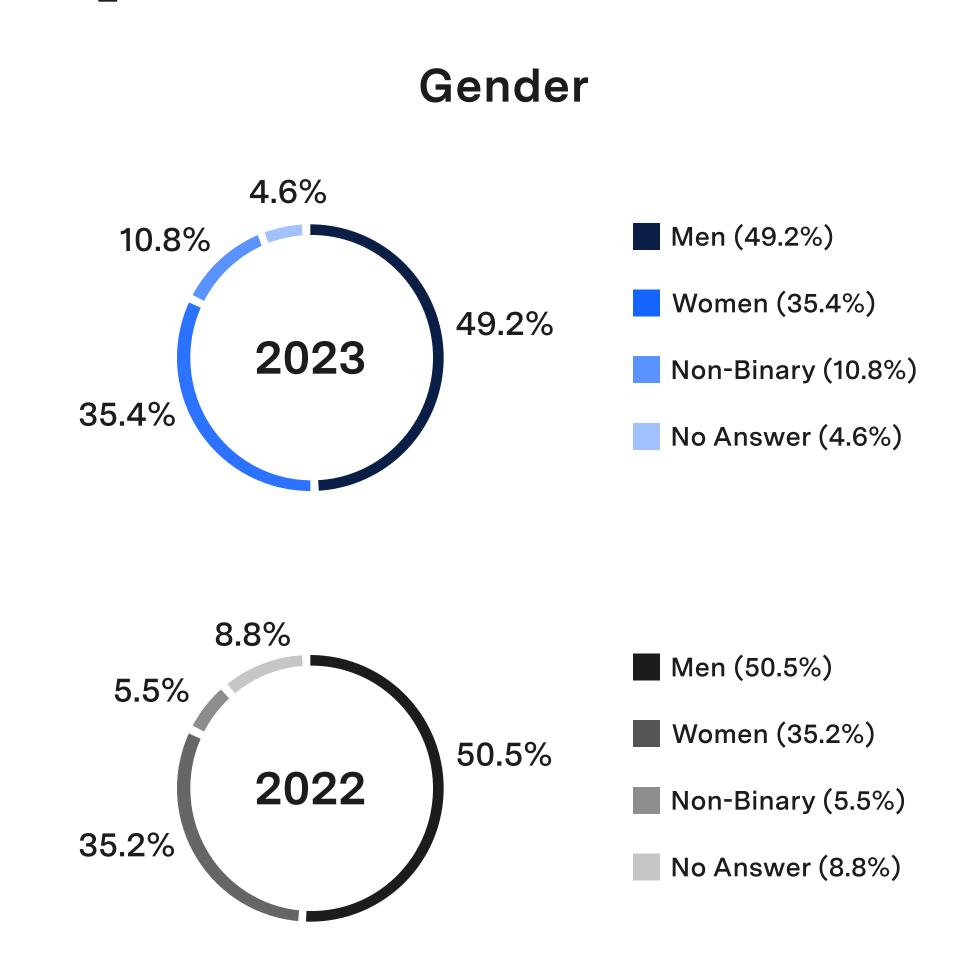

| East Asian+                          | 26.2% | 27.5% |
|                                      |       |       |
| Hispanic / Latinx+                   | 9.5%  | 11.0% |
|                                      |       |       |
| Middle Eastern and/or North African+ | 0%    | 0%    |
|                                      |       |       |
| South Asian+                         | 14.3% | 9.9%  |
|                                      |       |       |
| Southeast Asian+                     | 3.6%  | 4.4%  |
|                                      |       |       |
| White+                               | 44.0% | 42.9% |
|                                      |       |       |
| All other reported race / ethnicity+ | 4.8%  | 5.5%  |
|                                      |       |       |



#### Non-Tech Workforce Representation





#### Managers Workforce Representation





#### Executives Workforce Representation

#### **U.S. Race and Ethnicity**





#### Gender





## Clever Seven