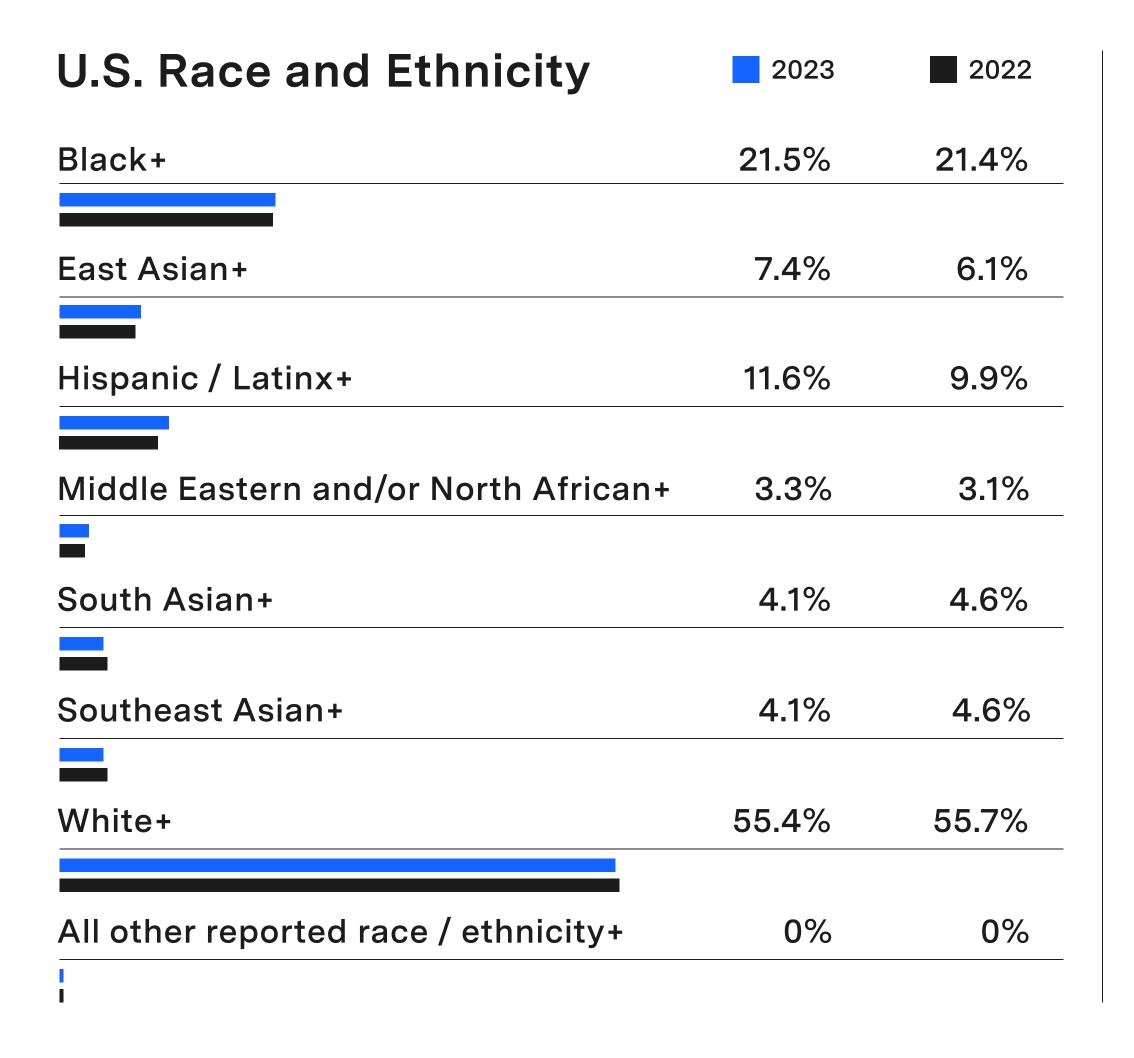

26.2% | 27.5% |
|                                      |       |       |
| Hispanic / Latinx+                   | 9.5%  | 11.0% |
|                                      |       |       |
| Middle Eastern and/or North African+ | 0%    | 0%    |
|                                      |       |       |
| South Asian+                         | 14.3% | 9.9%  |
|                                      |       |       |
| Southeast Asian+                     | 3.6%  | 4.4%  |
|                                      |       |       |
| White+                               | 44.0% | 42.9% |
|                                      |       |       |
| All other reported race / ethnicity+ | 4.8%  | 5.5%  |
|                                      |       |       |



#### Non-Tech Workforce Representation





#### Managers Workforce Representation





#### Executives Workforce Representation

#### **U.S. Race and Ethnicity**





#### Gender





## Clever Seven