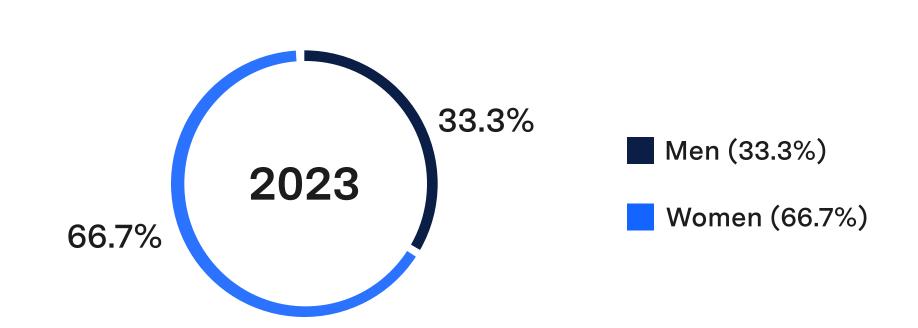

|       |       |
| Middle Eastern and/or North African+ | 0%    | 0%    |
|                                      |       |       |
| South Asian+                         | 14.3% | 9.9%  |
|                                      |       |       |
| Southeast Asian+                     | 3.6%  | 4.4%  |
|                                      |       |       |
| White+                               | 44.0% | 42.9% |
|                                      |       |       |
| All other reported race / ethnicity+ | 4.8%  | 5.5%  |
|                                      |       |       |



#### Non-Tech Workforce Representation





#### Managers Workforce Representation





#### Executives Workforce Representation

#### **U.S. Race and Ethnicity**





#### Gender





## Clever Seven