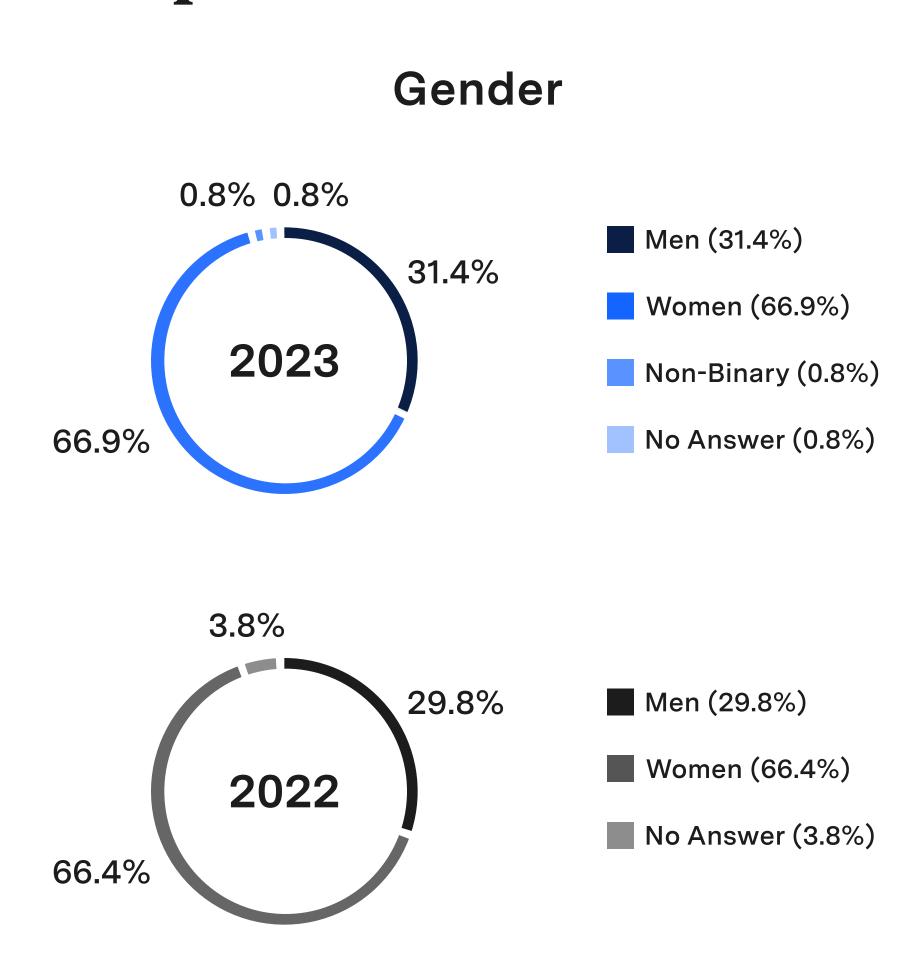

.2% | 27.5% |
|                                      |       |       |
| Hispanic / Latinx+                   | 9.5%  | 11.0% |
|                                      |       |       |
| Middle Eastern and/or North African+ | 0%    | 0%    |
|                                      |       |       |
| South Asian+                         | 14.3% | 9.9%  |
|                                      |       |       |
| Southeast Asian+                     | 3.6%  | 4.4%  |
|                                      |       |       |
| White+                               | 44.0% | 42.9% |
|                                      |       |       |
| All other reported race / ethnicity+ | 4.8%  | 5.5%  |
|                                      |       |       |



#### Non-Tech Workforce Representation





#### Managers Workforce Representation





#### Executives Workforce Representation

#### **U.S. Race and Ethnicity**





#### Gender





## Clever Seven