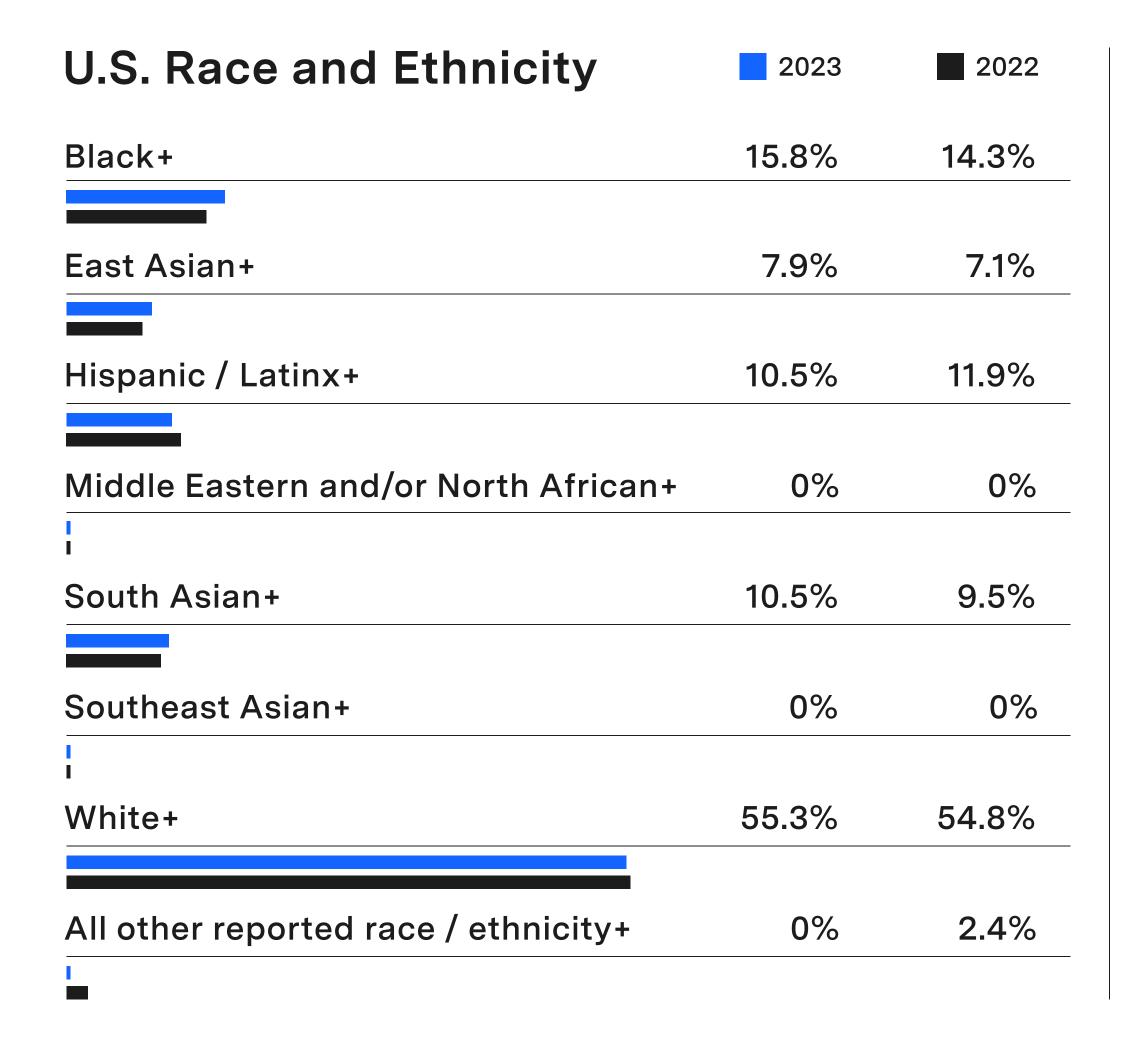

|       |       |
| Hispanic / Latinx+                   | 9.5%  | 11.0% |
|                                      |       |       |
| Middle Eastern and/or North African+ | 0%    | 0%    |
|                                      |       |       |
| South Asian+                         | 14.3% | 9.9%  |
|                                      |       |       |
| Southeast Asian+                     | 3.6%  | 4.4%  |
|                                      |       |       |
| White+                               | 44.0% | 42.9% |
|                                      |       |       |
| All other reported race / ethnicity+ | 4.8%  | 5.5%  |
|                                      |       |       |



#### Non-Tech Workforce Representation





#### Managers Workforce Representation





#### Executives Workforce Representation

#### **U.S. Race and Ethnicity**





#### Gender





## Clever Seven