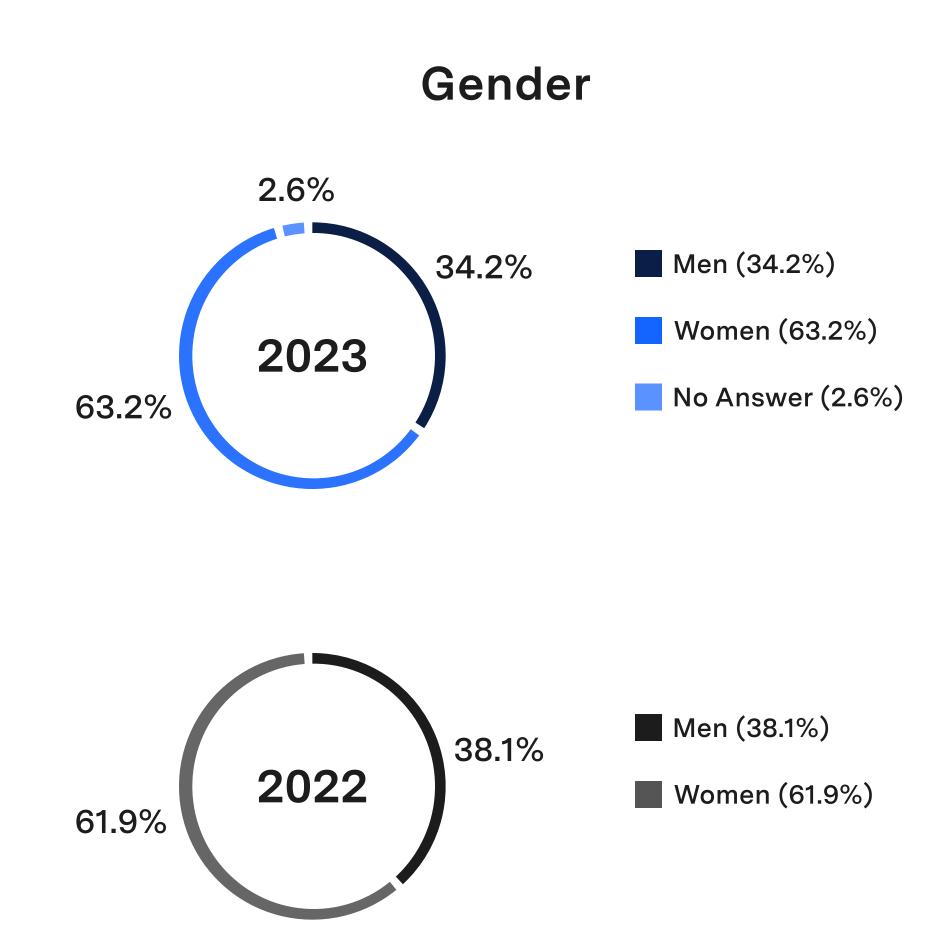

|       |       |
| Hispanic / Latinx+                   | 9.5%  | 11.0% |
|                                      |       |       |
| Middle Eastern and/or North African+ | 0%    | 0%    |
|                                      |       |       |
| South Asian+                         | 14.3% | 9.9%  |
|                                      |       |       |
| Southeast Asian+                     | 3.6%  | 4.4%  |
|                                      |       |       |
| White+                               | 44.0% | 42.9% |
|                                      |       |       |
| All other reported race / ethnicity+ | 4.8%  | 5.5%  |
|                                      |       |       |



#### Non-Tech Workforce Representation





#### Managers Workforce Representation





#### Executives Workforce Representation

#### **U.S. Race and Ethnicity**





#### Gender





## Clever Seven