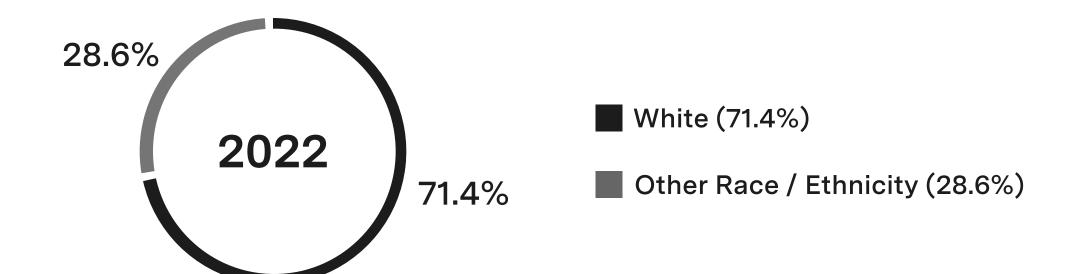

% |
|                                      |       |       |
| Middle Eastern and/or North African+ | 0%    | 0%    |
|                                      |       |       |
| South Asian+                         | 14.3% | 9.9%  |
|                                      |       |       |
| Southeast Asian+                     | 3.6%  | 4.4%  |
|                                      |       |       |
| White+                               | 44.0% | 42.9% |
|                                      |       |       |
| All other reported race / ethnicity+ | 4.8%  | 5.5%  |
|                                      |       |       |



#### Non-Tech Workforce Representation





#### Managers Workforce Representation





#### Executives Workforce Representation

#### **U.S. Race and Ethnicity**





#### Gender





## Clever Seven