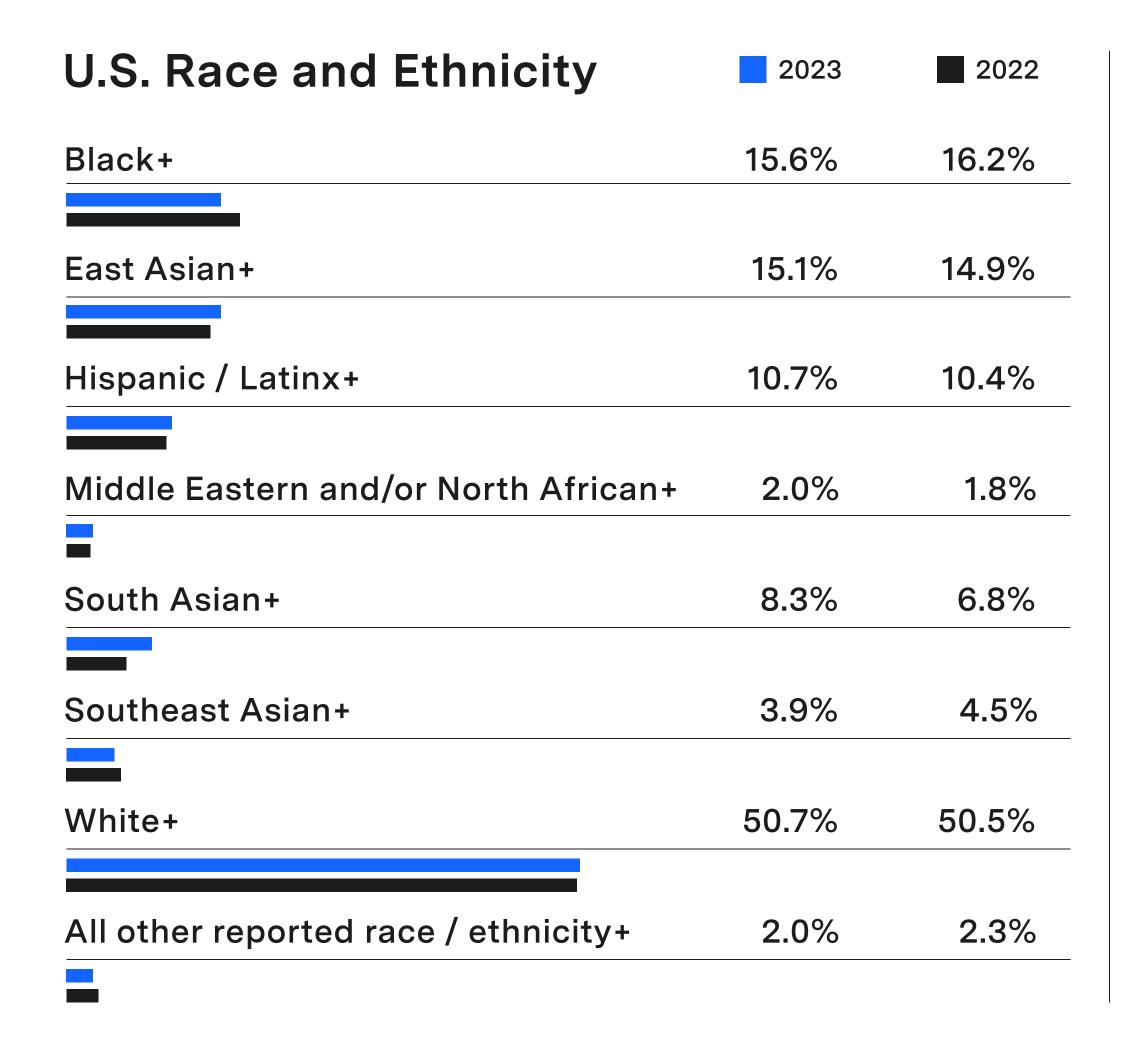

# Diversity Annual Report 2023

## Clever



#### Methodology

We count multiracial people as a member of all the racial/ethnic categories they identify with; this is denoted with a plus sign. Because of rounding and how we ensure the identities of multiracial people are fully honored, the individual percentages may not add up exactly to the overall percentage.

## Overall Workforce Representation





<sup>\*1.5%</sup> of employees identify as transgender in 2023 compared with 1.4% in 2022.

Clever

#### Intersectional Workforce Representation

| 2023 2022                             | Men   |       | Women |       | Non-Binary |      | No Answer |      |
|---------------------------------------|-------|-------|-------|-------|------------|------|-----------|------|
| Black+                                | 3.9%  | 4.5%  | 10.2% | 9.5%  | _          | _    | _         | 1.4% |
| Asian+                                | 10.7% | 10.4% | 14.1% | 13.1% | 1.5%       | 1.4% | _         | _    |
| Hispanic / Latinx+                    | 4.4%  | 4.5%  | 5.9%  | 5.4%  | _          | _    | _         | _    |
| Middle Eastern and/or North American+ | -     | _     | 1.5%  | 1.4%  | _