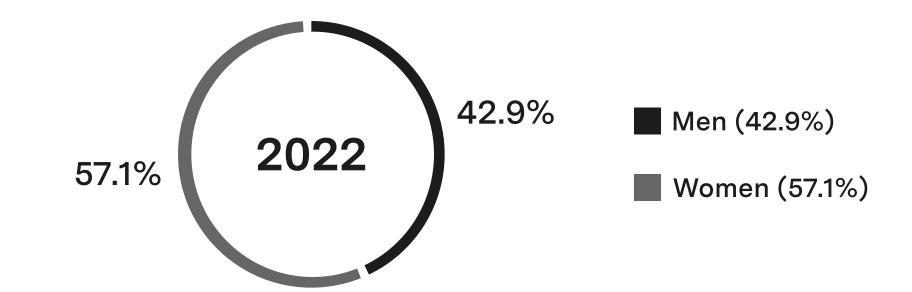

|       |       |
| Middle Eastern and/or North African+ | 0%    | 0%    |
|                                      |       |       |
| South Asian+                         | 14.3% | 9.9%  |
|                                      |       |       |
| Southeast Asian+                     | 3.6%  | 4.4%  |
|                                      |       |       |
| White+                               | 44.0% | 42.9% |
|                                      |       |       |
| All other reported race / ethnicity+ | 4.8%  | 5.5%  |
|                                      |       |       |



#### Non-Tech Workforce Representation





#### Managers Workforce Representation





#### Executives Workforce Representation

#### **U.S. Race and Ethnicity**





#### Gender





## Clever Seven