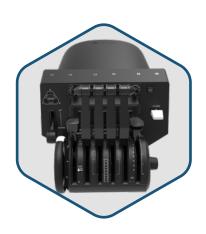

The Throttle Pack for Airbus™ A319 – A380, expands your aircraft capability with the Bravo Throttle Quadrant. Two and four-engine throttle levers are included for multipurpose configuration as well as an auto throttle disconnect button and spoiler and flap lever with friction lock.

Two and four engine setup. Functional Thrust Reversers with mechanical lock.

Flap lever with friction lock. Airbus™ spoiler lever.

Magnetically swappable A/T disconnect button.