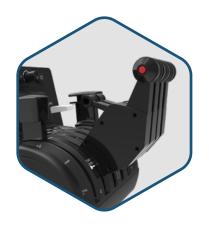

The Throttle Pack for Airbus™ A319 – A380, expands your aircraft capability with the Bravo Throttle Quadrant. Two and four-engine throttle levers are included for multipurpose configuration as well as an auto throttle disconnect button and spoiler and flap lever with friction lock.

Two and four engine setup. Functional Thrust Reversers with mechanical lock.

Flap lever with friction lock. Airbus™ spoiler lever.

Magnetically swappable A/T disconnect button.