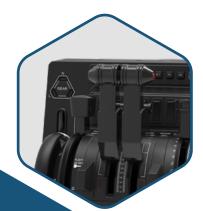

Two and four engine setup. Functional Thrust Reversers with mechanical lock.

Flap lever with friction lock. Airbus™ spoiler lever.

Magnetically swappable A/T disconnect button.