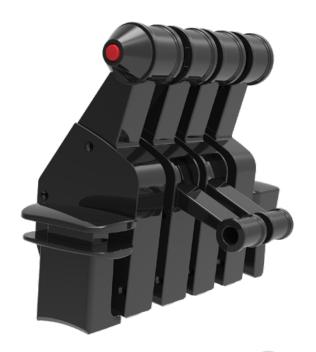

The Throttle Pack for Airbus™ A319 – A380, expands your aircraft capability with the Bravo Throttle Quadrant. Two and four-engine throttle levers are included for multipurpose configuration as well as an auto throttle disconnect button and spoiler and flap lever with friction lock.

Two and four engine setup. Functional Thrust Reversers with mechanical lock.

Flap lever with friction lock. Airbus™ spoiler lever.

Magnetically swappable A/T disconnect button.