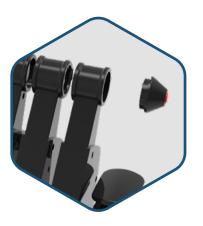

The Throttle Pack for Airbus™ A319 – A380, expands your aircraft capability with the Bravo Throttle Quadrant. Two and four-engine throttle levers are included for multipurpose configuration as well as an auto throttle disconnect button and spoiler and flap lever with friction lock.

Two and four engine setup. Functional Thrust Reversers with mechanical lock.

Flap lever with friction lock. Airbus™ spoiler lever.

Magnetically swappable A/T disconnect button.