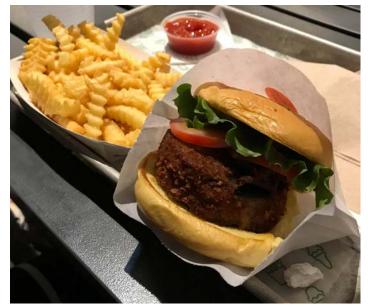

## **The Verdict**

Shake shack, or as some like to make the analogy "East Coast In-N-Out", is an upscale chain burger restaurant located in UTC La Jolla. Aside from the typical burgers and fries some of the more unique items the peers got were Elizabeth's cheese fries, Ryan's vegetarian mushroom burger, and a shared Oreo milkshake. These, along with the typical assortment of burgers and regular fries, filled empty stomachs and are officially recommended by the peers!