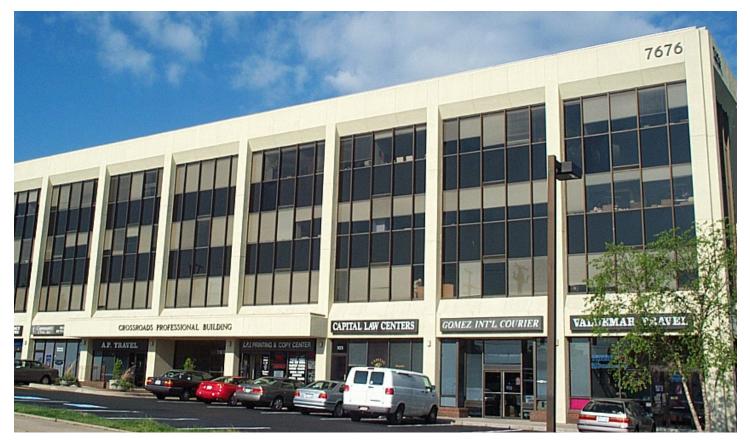

# CROSSROADS PROFESSIONAL BUILDING 7676 New Hampshire Ave / Takoma Park, MD

- Near the intersection of New Hampshire Ave and University Blvd. Adjacent to the new Transit Center and future Purple Line Metro Station.
- 195 free surface parking spaces
- 1st Floor space available:
  - 414 sq ft \$1,173 per month (\$34 psf + tax fee)
- 3rd Floor space now available:
  - 564 sq ft \$1,316 per month (\$28 psf + tax fee)

# CROSSROADS PROFESSIONAL BUILDING 7676 New Hampshire Ave / Takoma Park, MD