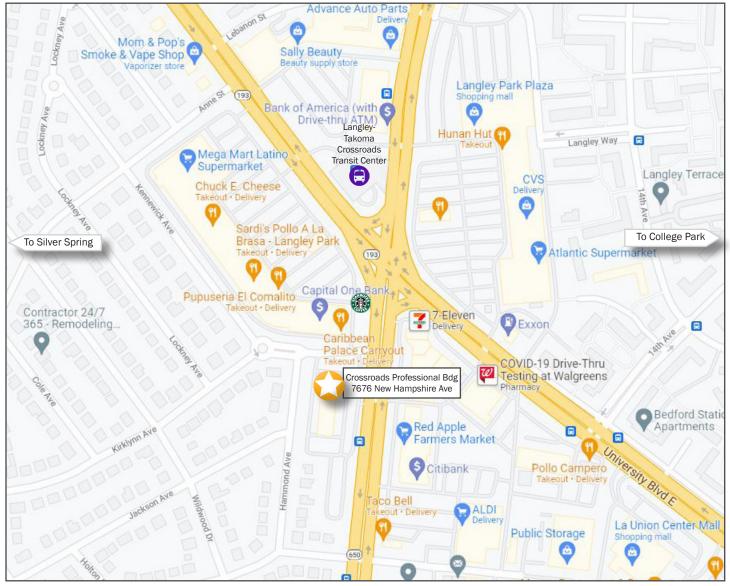

# CROSSROADS PROFESSIONAL BUILDING 7676 New Hampshire Ave / Takoma Park, MD

- Near the intersection of New Hampshire Ave and University Blvd. Adjacent to the new Transit Center and future Purple Line Metro Station.
- 195 free surface parking spaces
- 1st Floor space available:
  - 414 sq ft \$1,173 per month (\$34 psf + tax fee)
- 3rd Floor space now available:
  - 564 sq ft \$1,316 per month (\$28 psf + tax fee)

### Neighborhood

- 7-minute walk to the Langley-Takoma Transit Center and Future Purple Line Station
- Surrounded by shops and restaurants

Molly Schneeberg 202.328.5100 leasing@stoutandteague.com