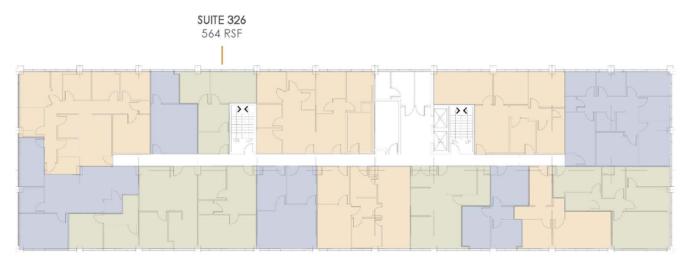

## CROSSROADS PROFESSIONAL BUILDING Suite 326 / 7676 New Hampshire Ave / Takoma Park, MD

- Bright 3rd floor
- Reception area
- Some open area
- Private windowed offices

Mollye Schneeberg 202.328.5136 leasing@stoutandteague.com

# CROSSROADS PROFESSIONAL BUILDING 7676 New Hampshire Ave / Takoma Park, MD

- Near the intersection of New Hampshire Ave and University Blvd. Adjacent to the new Transit Center and future Purple Line Metro Station.
- 195 free surface parking spaces
- 1st Floor space available:
  - 414 sq ft \$1,173 per month (\$34 psf + tax fee)
- 3rd Floor space now available:
  - 564 sq ft \$1,316 per month (\$28 psf + tax fee)