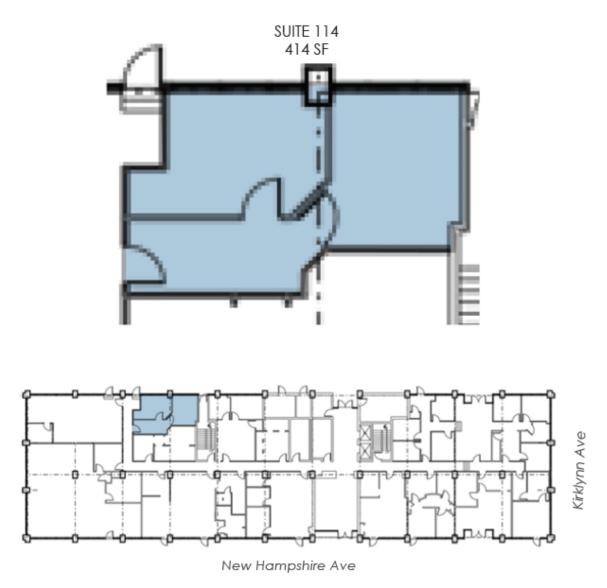

# **CROSSROADS PROFESSIONAL BUILDING**

Suite 114 / 7676 New Hampshire Avenue / Takoma Park, MD

- 1st Floor, Available 07/15/2022
- Office/quasi retail/showroom space located in the rear of the building.
- Private suite entrance with a combination of some open area,
- Reception area
- 2 offices/small conference rooms.

# CROSSROADS PROFESSIONAL BUILDING 7676 New Hampshire Ave / Takoma Park, MD

- Near the intersection of New Hampshire Ave and University Blvd. Adjacent to the new Transit Center and future Purple Line Metro Station.
- 195 free surface parking spaces
- 1st Floor space available:
  - 414 sq ft \$1,173 per month (\$34 psf + tax fee)
- 3rd Floor space now available:
  - 564 sq ft \$1,316 per month (\$28 psf + tax fee)