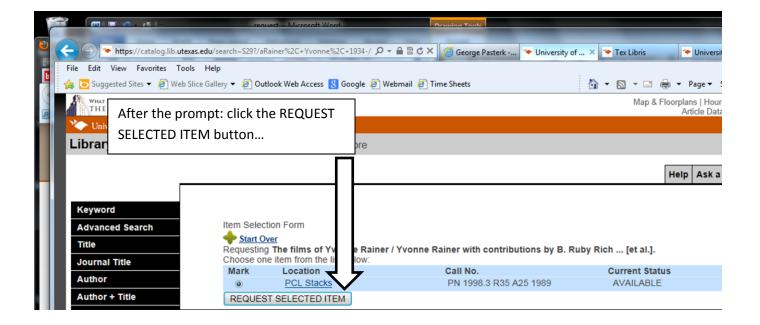

## Requesting branch pick-up for PCL and other UT Libraries materials

|    |                                                                                                                                                                                                                                                                                                                                                                                                                                                                                                                                                                                                                                                                                                                                                                                                                                                                                                                                                                                                |                                 | request - Microso                   | t Word                                                          | Track                                                                                                           | _ 0 ;                                                                                | <b>k</b>              |
|----|------------------------------------------------------------------------------------------------------------------------------------------------------------------------------------------------------------------------------------------------------------------------------------------------------------------------------------------------------------------------------------------------------------------------------------------------------------------------------------------------------------------------------------------------------------------------------------------------------------------------------------------------------------------------------------------------------------------------------------------------------------------------------------------------------------------------------------------------------------------------------------------------------------------------------------------------------------------------------------------------|---------------------------------|-------------------------------------|-----------------------------------------------------------------|-----------------------------------------------------------------------------------------------------------------|--------------------------------------------------------------------------------------|-----------------------|
|    |                                                                                                                                                                                                                                                                                                                                                                                                                                                                                                                                                                                                                                                                                                                                                                                                                                                                                                                                                                                                | -                               |                                     |                                                                 |                                                                                                                 |                                                                                      | ×                     |
|    |                                                                                                                                                                                                                                                                                                                                                                                                                                                                                                                                                                                                                                                                                                                                                                                                                                                                                                                                                                                                |                                 | 29?/aRainer%2C+Yvoi                 | nne%2C+1934-/arair 🔎 - 🗟 C 🗙 🧔 Ge                               | orge Pasterk 🥗 University of 🗙 💌 Tex Li                                                                         | bris 🥗 University of Tex 🕜                                                           | * ¤                   |
| Б  | File Edit View Favorites T                                                                                                                                                                                                                                                                                                                                                                                                                                                                                                                                                                                                                                                                                                                                                                                                                                                                                                                                                                     |                                 |                                     |                                                                 |                                                                                                                 |                                                                                      | >>                    |
|    | 45                                                                                                                                                                                                                                                                                                                                                                                                                                                                                                                                                                                                                                                                                                                                                                                                                                                                                                                                                                                             |                                 | Outlook Web Acce                    | iss <u>8</u> Google 🗿 Webmail 🗿 Time Shee                       |                                                                                                                 | r 🖃 🖶 👻 Page 🕶 Safety 🕶 Tools 👻 🔞                                                    |                       |
|    | MINATSTARTS REAL CHANGES THE WORLD MAN                                                                                                                                                                                                                                                                                                                                                                                                                                                                                                                                                                                                                                                                                                                                                                                                                                                                                                                                                         |                                 |                                     |                                                                 |                                                                                                                 | p & Floorplans   Hours   InterLibrary Services<br>Article Databases   Other Catalogs |                       |
|    | V University of Texas Libraries                                                                                                                                                                                                                                                                                                                                                                                                                                                                                                                                                                                                                                                                                                                                                                                                                                                                                                                                                                |                                 |                                     |                                                                 |                                                                                                                 |                                                                                      |                       |
|    | Library Catalog: Search for Books, Journals, Music and More                                                                                                                                                                                                                                                                                                                                                                                                                                                                                                                                                                                                                                                                                                                                                                                                                                                                                                                                    |                                 |                                     |                                                                 |                                                                                                                 | (Search History)                                                                     |                       |
|    | in a second s |                                 |                                     |                                                                 |                                                                                                                 |                                                                                      |                       |
|    |                                                                                                                                                                                                                                                                                                                                                                                                                                                                                                                                                                                                                                                                                                                                                                                                                                                                                                                                                                                                |                                 |                                     |                                                                 |                                                                                                                 | Help Ask a Librarian Log Out                                                         |                       |
|    |                                                                                                                                                                                                                                                                                                                                                                                                                                                                                                                                                                                                                                                                                                                                                                                                                                                                                                                                                                                                |                                 |                                     |                                                                 |                                                                                                                 | My Record                                                                            |                       |
| ĿШ | Keyword                                                                                                                                                                                                                                                                                                                                                                                                                                                                                                                                                                                                                                                                                                                                                                                                                                                                                                                                                                                        |                                 |                                     | ٨                                                               |                                                                                                                 |                                                                                      | =                     |
|    | Advanced Search                                                                                                                                                                                                                                                                                                                                                                                                                                                                                                                                                                                                                                                                                                                                                                                                                                                                                                                                                                                |                                 | Request                             |                                                                 |                                                                                                                 |                                                                                      |                       |
| 11 | Title                                                                                                                                                                                                                                                                                                                                                                                                                                                                                                                                                                                                                                                                                                                                                                                                                                                                                                                                                                                          | AUTHO                           |                                     | Rainer, Yvonne, 1934-                                           | ALL Locations                                                                                                   | System Sorted  Search                                                                |                       |
|    | Journal Title                                                                                                                                                                                                                                                                                                                                                                                                                                                                                                                                                                                                                                                                                                                                                                                                                                                                                                                                                                                  |                                 |                                     | Save a                                                          | as preferred search                                                                                             |                                                                                      |                       |
|    | Author                                                                                                                                                                                                                                                                                                                                                                                                                                                                                                                                                                                                                                                                                                                                                                                                                                                                                                                                                                                         | Author Limit to available items |                                     |                                                                 |                                                                                                                 |                                                                                      |                       |
| 11 | Author + Title                                                                                                                                                                                                                                                                                                                                                                                                                                                                                                                                                                                                                                                                                                                                                                                                                                                                                                                                                                                 |                                 |                                     |                                                                 |                                                                                                                 | Record 5 of 25                                                                       | Click the REQUEST     |
|    | Subject Heading                                                                                                                                                                                                                                                                                                                                                                                                                                                                                                                                                                                                                                                                                                                                                                                                                                                                                                                                                                                |                                 | Author Rai                          | ner, Yvonne, 1934-                                              |                                                                                                                 |                                                                                      |                       |
|    | Call Number                                                                                                                                                                                                                                                                                                                                                                                                                                                                                                                                                                                                                                                                                                                                                                                                                                                                                                                                                                                    | 20                              |                                     | films of Yvonne Rainer / Yvonne Raine                           | r with contributions by B. Ruby Rich [et                                                                        |                                                                                      | button, at the top of |
|    | ISBN or Other Nos.                                                                                                                                                                                                                                                                                                                                                                                                                                                                                                                                                                                                                                                                                                                                                                                                                                                                                                                                                                             | Books                           | Publication Blo                     | omington : Indiana University Press, c1989                      | ).                                                                                                              |                                                                                      | · · ·                 |
|    | Course Reserves                                                                                                                                                                                                                                                                                                                                                                                                                                                                                                                                                                                                                                                                                                                                                                                                                                                                                                                                                                                | & Printed<br>Material           | Information                         | 0.00                                                            |                                                                                                                 |                                                                                      | the record, for the   |
|    | Music Search                                                                                                                                                                                                                                                                                                                                                                                                                                                                                                                                                                                                                                                                                                                                                                                                                                                                                                                                                                                   |                                 | Location<br>PCL Stacks              | Call No.<br>PN 1998.3 R35 A25 19                                | Current Status<br>89 AVAILABLE                                                                                  | GFind It @ UT                                                                        | book you are          |
|    |                                                                                                                                                                                                                                                                                                                                                                                                                                                                                                                                                                                                                                                                                                                                                                                                                                                                                                                                                                                                |                                 |                                     |                                                                 |                                                                                                                 |                                                                                      |                       |
|    |                                                                                                                                                                                                                                                                                                                                                                                                                                                                                                                                                                                                                                                                                                                                                                                                                                                                                                                                                                                                |                                 |                                     |                                                                 |                                                                                                                 | + Send via Text Message                                                              | interested in. You    |
| 11 |                                                                                                                                                                                                                                                                                                                                                                                                                                                                                                                                                                                                                                                                                                                                                                                                                                                                                                                                                                                                |                                 | Description 225<br>Bibliography Bib | iography: n [221]-225                                           |                                                                                                                 | - View via GoogleBooks                                                               | will be sent to a     |
|    |                                                                                                                                                                                                                                                                                                                                                                                                                                                                                                                                                                                                                                                                                                                                                                                                                                                                                                                                                                                                |                                 | Film<br>Series The                  | nography: p. [219].<br>Fories of representation and difference. |                                                                                                                 | - Recommended Books & Tags                                                           |                       |
|    |                                                                                                                                                                                                                                                                                                                                                                                                                                                                                                                                                                                                                                                                                                                                                                                                                                                                                                                                                                                                |                                 | Subject Rai                         | ner, Yvonne, 1934-<br>perimental films History and criticism.   |                                                                                                                 | + Longhorn Reviews                                                                   | prompt for EID and    |
|    |                                                                                                                                                                                                                                                                                                                                                                                                                                                                                                                                                                                                                                                                                                                                                                                                                                                                                                                                                                                                |                                 |                                     | ninist films History and criticism.                             |                                                                                                                 |                                                                                      | password.             |
|    |                                                                                                                                                                                                                                                                                                                                                                                                                                                                                                                                                                                                                                                                                                                                                                                                                                                                                                                                                                                                |                                 |                                     | 3205425 (pbk.)                                                  |                                                                                                                 | A Permanent Link                                                                     |                       |
|    |                                                                                                                                                                                                                                                                                                                                                                                                                                                                                                                                                                                                                                                                                                                                                                                                                                                                                                                                                                                                |                                 | number                              | 22200                                                           |                                                                                                                 |                                                                                      |                       |
| w  |                                                                                                                                                                                                                                                                                                                                                                                                                                                                                                                                                                                                                                                                                                                                                                                                                                                                                                                                                                                                |                                 |                                     |                                                                 |                                                                                                                 |                                                                                      |                       |
|    |                                                                                                                                                                                                                                                                                                                                                                                                                                                                                                                                                                                                                                                                                                                                                                                                                                                                                                                                                                                                |                                 | and the second                      | Contents                                                        | Search Q Q Q I F                                                                                                |                                                                                      |                       |
|    |                                                                                                                                                                                                                                                                                                                                                                                                                                                                                                                                                                                                                                                                                                                                                                                                                                                                                                                                                                                                |                                 |                                     |                                                                 |                                                                                                                 | 包括非常                                                                                 |                       |
|    |                                                                                                                                                                                                                                                                                                                                                                                                                                                                                                                                                                                                                                                                                                                                                                                                                                                                                                                                                                                                |                                 |                                     |                                                                 |                                                                                                                 | 06.0%492                                                                             | -                     |
|    |                                                                                                                                                                                                                                                                                                                                                                                                                                                                                                                                                                                                                                                                                                                                                                                                                                                                                                                                                                                                |                                 |                                     |                                                                 |                                                                                                                 | 4,100%                                                                               |                       |
|    |                                                                                                                                                                                                                                                                                                                                                                                                                                                                                                                                                                                                                                                                                                                                                                                                                                                                                                                                                                                                |                                 | 17                                  |                                                                 |                                                                                                                 |                                                                                      | 5:49 PM               |
| 1  |                                                                                                                                                                                                                                                                                                                                                                                                                                                                                                                                                                                                                                                                                                                                                                                                                                                                                                                                                                                                |                                 |                                     |                                                                 | The second se |                                                                                      | /19/2012              |