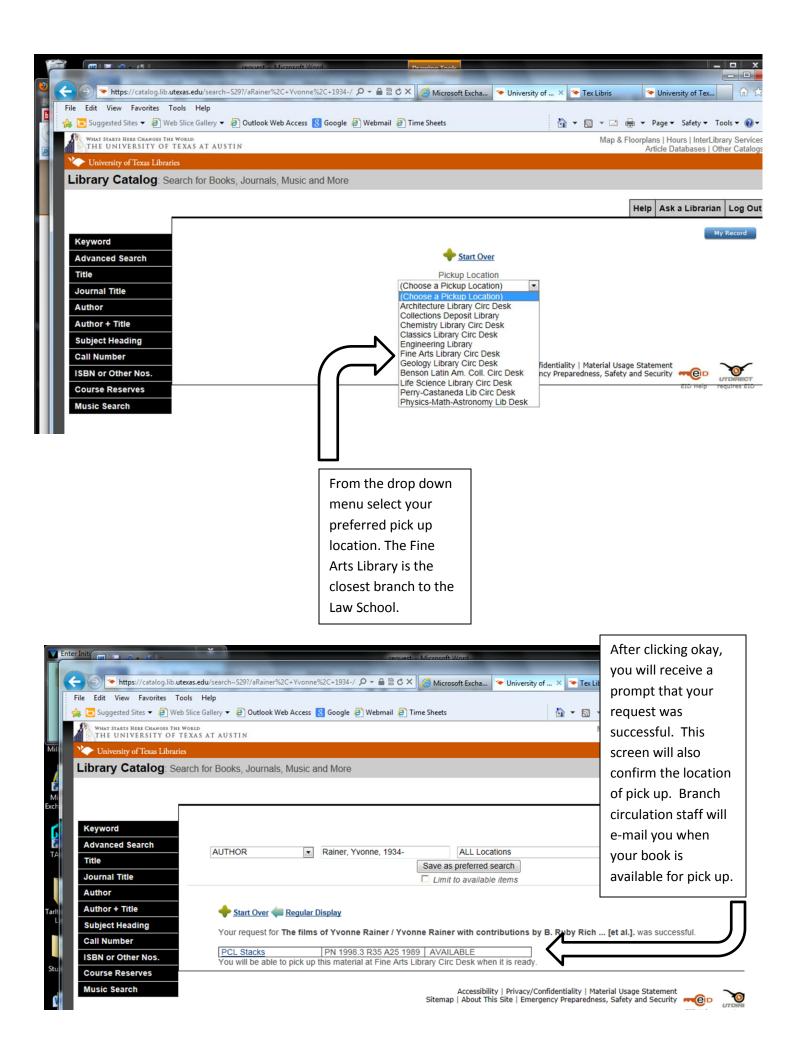

## Requesting branch pick-up for PCL and other UT Libraries materials

|    |                                                                                                                                                                                                                                                                                                                                                                                                                                                                                                                                                                                                                                                                                                                                                                                                                                                                                                                                                                                                |                                 | request - Microso                   | t Word                                                          | Track                                                                                                           | _ 0 ;                                                                                | <b>k</b>              |
|----|------------------------------------------------------------------------------------------------------------------------------------------------------------------------------------------------------------------------------------------------------------------------------------------------------------------------------------------------------------------------------------------------------------------------------------------------------------------------------------------------------------------------------------------------------------------------------------------------------------------------------------------------------------------------------------------------------------------------------------------------------------------------------------------------------------------------------------------------------------------------------------------------------------------------------------------------------------------------------------------------|---------------------------------|-------------------------------------|-----------------------------------------------------------------|-----------------------------------------------------------------------------------------------------------------|--------------------------------------------------------------------------------------|-----------------------|
|    |                                                                                                                                                                                                                                                                                                                                                                                                                                                                                                                                                                                                                                                                                                                                                                                                                                                                                                                                                                                                | -                               |                                     |                                                                 |                                                                                                                 |                                                                                      | ×                     |
|    |                                                                                                                                                                                                                                                                                                                                                                                                                                                                                                                                                                                                                                                                                                                                                                                                                                                                                                                                                                                                |                                 | 29?/aRainer%2C+Yvoi                 | nne%2C+1934-/arair 🔎 - 🗟 C 🗙 🧔 Ge                               | orge Pasterk 🥗 University of 🗙 💌 Tex Li                                                                         | bris 🥗 University of Tex 🕜                                                           | * ¤                   |
| Б  | File Edit View Favorites T                                                                                                                                                                                                                                                                                                                                                                                                                                                                                                                                                                                                                                                                                                                                                                                                                                                                                                                                                                     |                                 |                                     |                                                                 |                                                                                                                 |                                                                                      | >>                    |
|    | 45                                                                                                                                                                                                                                                                                                                                                                                                                                                                                                                                                                                                                                                                                                                                                                                                                                                                                                                                                                                             |                                 | Outlook Web Acce                    | iss <u>8</u> Google 🗿 Webmail 🗿 Time Shee                       |                                                                                                                 | r 🖃 🖶 👻 Page 🕶 Safety 🕶 Tools 👻 🔞                                                    |                       |
|    | MINATSTARTS REAL CHANGES THE WORLD MAN                                                                                                                                                                                                                                                                                                                                                                                                                                                                                                                                                                                                                                                                                                                                                                                                                                                                                                                                                         |                                 |                                     |                                                                 |                                                                                                                 | p & Floorplans   Hours   InterLibrary Services<br>Article Databases   Other Catalogs |                       |
|    | V University of Texas Libraries                                                                                                                                                                                                                                                                                                                                                                                                                                                                                                                                                                                                                                                                                                                                                                                                                                                                                                                                                                |                                 |                                     |                                                                 |                                                                                                                 |                                                                                      |                       |
|    | Library Catalog: Search for Books, Journals, Music and More                                                                                                                                                                                                                                                                                                                                                                                                                                                                                                                                                                                                                                                                                                                                                                                                                                                                                                                                    |                                 |                                     |                                                                 |                                                                                                                 | (Search History)                                                                     |                       |
|    | in a second s |                                 |                                     |                                                                 |                                                                                                                 |                                                                                      |                       |
|    |                                                                                                                                                                                                                                                                                                                                                                                                                                                                                                                                                                                                                                                                                                                                                                                                                                                                                                                                                                                                |                                 |                                     |                                                                 |                                                                                                                 | Help Ask a Librarian Log Out                                                         |                       |
|    |                                                                                                                                                                                                                                                                                                                                                                                                                                                                                                                                                                                                                                                                                                                                                                                                                                                                                                                                                                                                |                                 |                                     |                                                                 |                                                                                                                 | My Record                                                                            |                       |
| ĿШ | Keyword                                                                                                                                                                                                                                                                                                                                                                                                                                                                                                                                                                                                                                                                                                                                                                                                                                                                                                                                                                                        |                                 |                                     | ٨                                                               |                                                                                                                 |                                                                                      | =                     |
|    | Advanced Search                                                                                                                                                                                                                                                                                                                                                                                                                                                                                                                                                                                                                                                                                                                                                                                                                                                                                                                                                                                |                                 | Request                             |                                                                 |                                                                                                                 |                                                                                      |                       |
| 11 | Title                                                                                                                                                                                                                                                                                                                                                                                                                                                                                                                                                                                                                                                                                                                                                                                                                                                                                                                                                                                          | AUTHO                           |                                     | Rainer, Yvonne, 1934-                                           | ALL Locations                                                                                                   | System Sorted  Search                                                                |                       |
|    | Journal Title                                                                                                                                                                                                                                                                                                                                                                                                                                                                                                                                                                                                                                                                                                                                                                                                                                                                                                                                                                                  |                                 |                                     | Save a                                                          | as preferred search                                                                                             |                                                                                      |                       |
|    | Author                                                                                                                                                                                                                                                                                                                                                                                                                                                                                                                                                                                                                                                                                                                                                                                                                                                                                                                                                                                         | Author Limit to available items |                                     |                                                                 |                                                                                                                 |                                                                                      |                       |
| 11 | Author + Title                                                                                                                                                                                                                                                                                                                                                                                                                                                                                                                                                                                                                                                                                                                                                                                                                                                                                                                                                                                 |                                 |                                     |                                                                 |                                                                                                                 | Record 5 of 25                                                                       | Click the REQUEST     |
|    | Subject Heading                                                                                                                                                                                                                                                                                                                                                                                                                                                                                                                                                                                                                                                                                                                                                                                                                                                                                                                                                                                |                                 | Author Rai                          | ner, Yvonne, 1934-                                              |                                                                                                                 |                                                                                      |                       |
|    | Call Number                                                                                                                                                                                                                                                                                                                                                                                                                                                                                                                                                                                                                                                                                                                                                                                                                                                                                                                                                                                    | 20                              |                                     | films of Yvonne Rainer / Yvonne Raine                           | r with contributions by B. Ruby Rich [et                                                                        |                                                                                      | button, at the top of |
|    | ISBN or Other Nos.                                                                                                                                                                                                                                                                                                                                                                                                                                                                                                                                                                                                                                                                                                                                                                                                                                                                                                                                                                             | Books                           | Publication Blo                     | omington : Indiana University Press, c1989                      | ).                                                                                                              |                                                                                      | · · ·                 |
|    | Course Reserves                                                                                                                                                                                                                                                                                                                                                                                                                                                                                                                                                                                                                                                                                                                                                                                                                                                                                                                                                                                | & Printed<br>Material           | Information                         | 0.00                                                            |                                                                                                                 |                                                                                      | the record, for the   |
|    | Music Search                                                                                                                                                                                                                                                                                                                                                                                                                                                                                                                                                                                                                                                                                                                                                                                                                                                                                                                                                                                   |                                 | Location<br>PCL Stacks              | Call No.<br>PN 1998.3 R35 A25 19                                | Current Status<br>89 AVAILABLE                                                                                  | GFind It @ UT                                                                        | book you are          |
|    |                                                                                                                                                                                                                                                                                                                                                                                                                                                                                                                                                                                                                                                                                                                                                                                                                                                                                                                                                                                                |                                 |                                     |                                                                 |                                                                                                                 |                                                                                      |                       |
|    |                                                                                                                                                                                                                                                                                                                                                                                                                                                                                                                                                                                                                                                                                                                                                                                                                                                                                                                                                                                                |                                 |                                     |                                                                 |                                                                                                                 | + Send via Text Message                                                              | interested in. You    |
| 11 |                                                                                                                                                                                                                                                                                                                                                                                                                                                                                                                                                                                                                                                                                                                                                                                                                                                                                                                                                                                                |                                 | Description 225<br>Bibliography Bib | iography: n [221]-225                                           |                                                                                                                 | - View via GoogleBooks                                                               | will be sent to a     |
|    |                                                                                                                                                                                                                                                                                                                                                                                                                                                                                                                                                                                                                                                                                                                                                                                                                                                                                                                                                                                                |                                 | Film<br>Series The                  | nography: p. [219].<br>Fories of representation and difference. |                                                                                                                 | - Recommended Books & Tags                                                           |                       |
|    |                                                                                                                                                                                                                                                                                                                                                                                                                                                                                                                                                                                                                                                                                                                                                                                                                                                                                                                                                                                                |                                 | Subject Rai                         | ner, Yvonne, 1934-<br>perimental films History and criticism.   |                                                                                                                 | + Longhorn Reviews                                                                   | prompt for EID and    |
|    |                                                                                                                                                                                                                                                                                                                                                                                                                                                                                                                                                                                                                                                                                                                                                                                                                                                                                                                                                                                                |                                 |                                     | ninist films History and criticism.                             |                                                                                                                 |                                                                                      | password.             |
|    |                                                                                                                                                                                                                                                                                                                                                                                                                                                                                                                                                                                                                                                                                                                                                                                                                                                                                                                                                                                                |                                 |                                     | 3205425 (pbk.)                                                  |                                                                                                                 | A Permanent Link                                                                     |                       |
|    |                                                                                                                                                                                                                                                                                                                                                                                                                                                                                                                                                                                                                                                                                                                                                                                                                                                                                                                                                                                                |                                 | number                              | 22200                                                           |                                                                                                                 |                                                                                      |                       |
| w  |                                                                                                                                                                                                                                                                                                                                                                                                                                                                                                                                                                                                                                                                                                                                                                                                                                                                                                                                                                                                |                                 |                                     |                                                                 |                                                                                                                 |                                                                                      |                       |
|    |                                                                                                                                                                                                                                                                                                                                                                                                                                                                                                                                                                                                                                                                                                                                                                                                                                                                                                                                                                                                |                                 | and the second                      | Contents                                                        | Search Q Q Q I F                                                                                                |                                                                                      |                       |
|    |                                                                                                                                                                                                                                                                                                                                                                                                                                                                                                                                                                                                                                                                                                                                                                                                                                                                                                                                                                                                |                                 |                                     |                                                                 |                                                                                                                 | 包括非常                                                                                 |                       |
|    |                                                                                                                                                                                                                                                                                                                                                                                                                                                                                                                                                                                                                                                                                                                                                                                                                                                                                                                                                                                                |                                 |                                     |                                                                 |                                                                                                                 | 06.0%492                                                                             | -                     |
|    |                                                                                                                                                                                                                                                                                                                                                                                                                                                                                                                                                                                                                                                                                                                                                                                                                                                                                                                                                                                                |                                 |                                     |                                                                 |                                                                                                                 | 4,100%                                                                               |                       |
|    |                                                                                                                                                                                                                                                                                                                                                                                                                                                                                                                                                                                                                                                                                                                                                                                                                                                                                                                                                                                                |                                 | 17                                  |                                                                 |                                                                                                                 |                                                                                      | 5:49 PM               |
| 1  |                                                                                                                                                                                                                                                                                                                                                                                                                                                                                                                                                                                                                                                                                                                                                                                                                                                                                                                                                                                                |                                 |                                     |                                                                 | The second se |                                                                                      | /19/2012              |