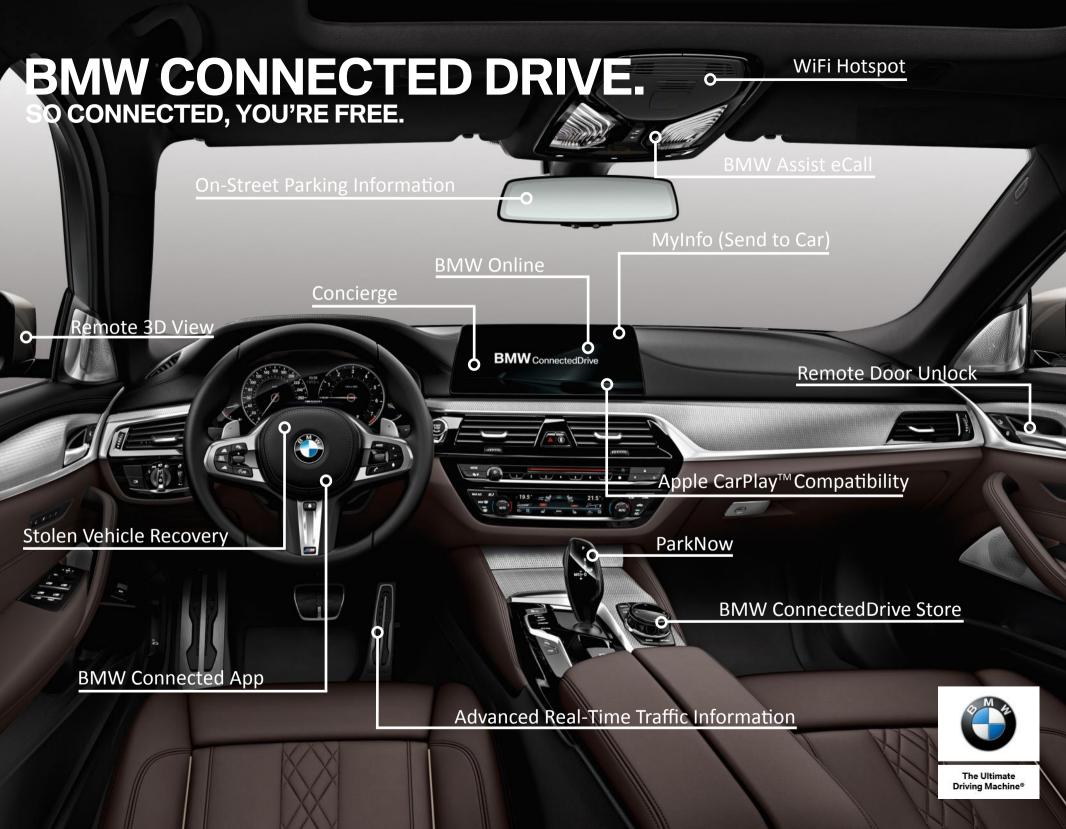

- Remote 3D View: Check on your parked car no matter how far away it is. Using Remote 3D View, you can take a surround view snapshot of the imagery around your vehicle right from your iPhone.
- Stolen Vehicle Recovery: If your BMW is ever stolen, call our Response Center toll-free at 1-888-333-6118 immediately after filing your police report. We can then help the police locate your vehicle. Insurance discounts may be available to you as well.
- BMW ConnectedDrive Store:

Purchase or extend service subscriptions that individually fit your needs, such as ARTTI or Concierge, all from the comfort of your BMW.

■ MyInfo (Send to Car): Enables you to send messages (including navigation destination and telephone numbers) straight to your vehicle. Then, with just a few clicks you can be on your way to your destination!

- Advanced Real-Time Traffic Information (ARTTI): Streamline your trip with live traffic reports along your route as well as in the area. Easily view traffic flow and nearby events, such as construction and accidents, to always keep you connected with the roads around you.
- Concierge: Want to know the best French restaurant or a four-star hotel? Talk to a friendly Response Specialist who will direct you and can even transfer the destination address and telephone number to your vehicle.
- BMW Online: Keeps you up-to-date with everything you want or need to know. Using Internet-based services, BMW Online provides the latest weather forecast, top news, access to google maps, fuel prices, charging station information, and many other services.
- BMW Connected App: Stay on time, in touch, and in control with the BMW Connected App. This all-in-one app helps you to avoid traffic, share arrival time with friends, and lock or unlock your BMW remotely.

- ParkNow: Find a parking garage, reserve it, and pay for it all from within your vehicle. Once the selection has been made via navigation system, the driver is directed straight to the chosen parking place.
- On-Street Parking Information:

Alleviate the problem of searching for a parking space. On-street parking information uses real-time and historic data to figure out the probability of finding a parking space in many major cities.

■ Apple CarPlay<sup>™</sup> Compatibility: Take the things you want to do with your iPhone while driving and put them right on your car's built-in display. Get directions, make calls, send and receive messages, and listen to music, all in a way that allows you to stay focused on the road.

Download the **BMW Connected App** from the Apple iTunes or Google Play Store today!

- BMW Assist eCall: Push the SOS button to transmit your location and vehicle information to our Response Center. We can request help on your behalf, direct you to the nearest hospital or police station, or notify emergency contacts about your situation.
- WiFi Hotspot: Allow your passengers to utilize WiFi devices from inside the vehicle via a 4G LTE connection. Utilizing the vehicle's embedded telematics device and the vehicle's antenna, reception is improved versus typical standalone personal hotspot devices.
- Remote Door Unlock: If you ever lock your keys in your BMW, call our Response Center toll-free at 1-888-333-6118 and we will send a signal to your driver's door to unlock it, after you provide your name and password.