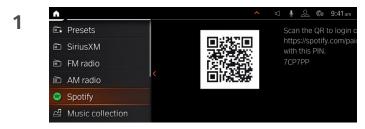

## SETTING UP BMW CONNECTED MUSIC with Spotify™.

To start, select "Media" followed by "Spotify".

On the Spotify<sup>™</sup> login page, log in with your Spotify Premium Account credentials.

Then follow the on-screen prompts to finish pairing.

Scan the unique QR Code with your smartphone.

You can now enjoy BMW Connected Music!