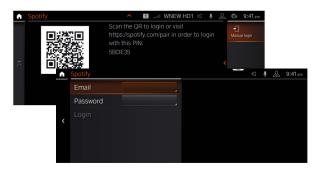

#### 3. My QR Code is not working, is there another way to log in?

As an alternative, you can manually log into your Spotify Premium account by entering the login credentials using the iDrive. Follow the steps below.

To start, select "Manual login" on the right of the screen.

Enter your Spotify Premium account credentials.

Once the credentials have been entered, select "Login".