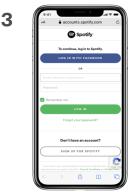

#### 3. My QR Code is not working, is there another way to log in?

As an alternative, you can manually log into your Spotify Premium account by entering the login credentials using the iDrive. Follow the steps below.

To start, select "Manual login" on the right of the screen.

Enter your Spotify Premium account credentials.

Once the credentials have been entered, select "Login".