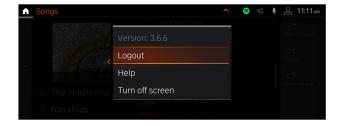

### 4. How do I log out of Spotify?

In Spotify playlist menu, select the "Option" button on the iDrive controller followed by "Logout".