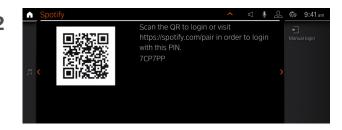

## SETTING UP BMW CONNECTED MUSIC with Spotify™.

To start, select "Media" followed by "Spotify".

On the Spotify<sup>™</sup> login page, log in with your Spotify Premium Account credentials.

Then follow the on-screen prompts to finish pairing.

Scan the unique QR Code with your smartphone.

You can now enjoy BMW Connected Music!