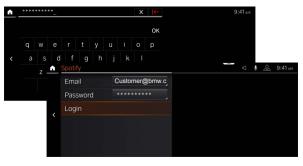

To start, select "Manual login" on the right of the screen.

Enter your Spotify Premium account credentials.

Once the credentials have been entered, select "Login".