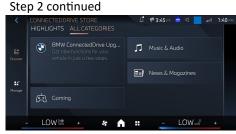

- 1. Log into BMW vehicle using BMW ID.
- 2. Select **MENU > CONNECTEDDRIVE STORE**. Then select **ALL CATEGORIES** and confirm by selecting the **BMW ConnectedDrive Upgrades** tile.
- This menu details available Digital Premium services and those to which you are currently subscribed. Select "From \$9.99/Month" to begin the subscription process.
- 4. Confirm monthly or annual subscription to Digital Premium and follow the prompts to complete the purchase.