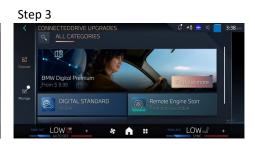

- 1. Log into BMW vehicle using BMW ID.
- 2. Select **MENU > CONNECTEDDRIVE STORE**. Then select **ALL CATEGORIES** and confirm by selecting the **BMW ConnectedDrive Upgrades** tile.
- This menu details available Digital Premium services and those to which you are currently subscribed. Select "From \$9.99/Month" to begin the subscription process.
- 4. Confirm monthly or annual subscription to Digital Premium and follow the prompts to complete the purchase.