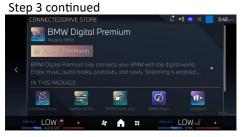

- 1. Log into BMW vehicle using BMW ID.
- 2. Select **MENU > CONNECTEDDRIVE STORE**. Then select **ALL CATEGORIES** and confirm by selecting the **BMW ConnectedDrive Upgrades** tile.
- This menu details available Digital Premium services and those to which you are currently subscribed. Select "From \$9.99/Month" to begin the subscription process.
- 4. Confirm monthly or annual subscription to Digital Premium and follow the prompts to complete the purchase.