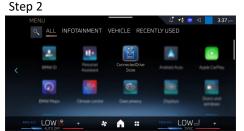

- 1. Log into BMW vehicle using BMW ID.
- 2. Select **MENU > CONNECTEDDRIVE STORE**. Then select **ALL CATEGORIES** and confirm by selecting the **BMW ConnectedDrive Upgrades** tile.
- This menu details available Digital Premium services and those to which you are currently subscribed. Select "From \$9.99/Month" to begin the subscription process.
- 4. Confirm monthly or annual subscription to Digital Premium and follow the prompts to complete the purchase.