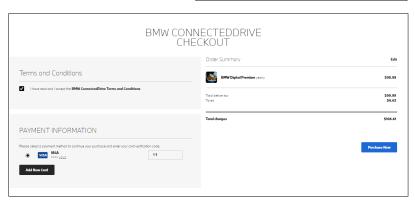

3. If necessary fill out **Contact Information and Payment Information** in the shopping cart. Confirm purchase by selecting **Continue**.

4. Press **Purchase Now** to complete the order. Digital Premium will soon be available in the vehicle.