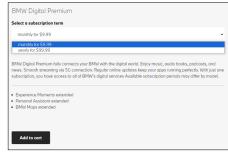

### **Subscribing to Digital Premium**

1. Log into My BMW Garage using BMW ID. Then in the **Vehicle Profile** section select **Shop BMW ConnectedDrive**.

2. Select **BMW Digital Premium** and confirm subscription term from the dropbox option. Select the **Add to cart** button.