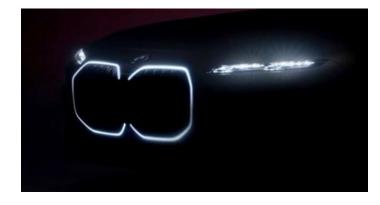

## WELCOME LIGHT ANIMATION

Experience elevated joy with BMW's Welcome Light Animation. This feature welcomes you with a light projection coordinated with the vehicle's exterior lighting. To ensure that this greeting is truly personal, there is a choice of three light settings which the driver can set for the Welcome and

Goodbye lights.

Adagio: Elegant, smooth and relaxed.

Vivace: Lively, playful and vibrant.

Allegro: Agile, dynamic and dynamic.