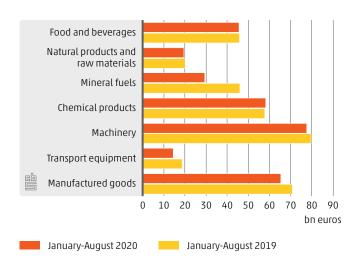

### Exports by main group

January-August 2019

Top 20 export trading partners

Germany

January-August 2020

Exporting companies (x 1,000) with export

value > 5 thousand euros, 2019

By industry

4

6

13

Trade
Industry and construction
Business services
Agriculture, forestry and fishing
Information and communication
Other

311 bn euros in exports over the first eight months of 2020