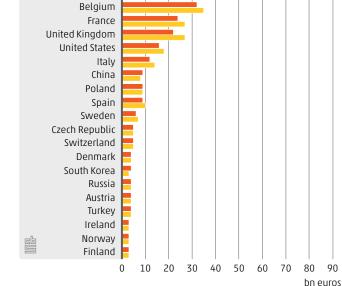

#### Imports by main group

Top 20 import trading partners

Germany

Belgium

Czech Republic Singapore

January-August 2020

0

China

275 bn euros in imports,
January-August 2020

20

30

January-August 2019

40

10

50

60

bn euros