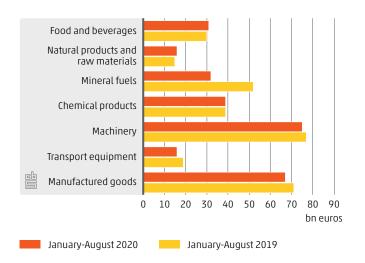

#### Imports by main group

Top 20 import trading partners

Germany

Belgium

Czech Republic Singapore

January-August 2020

0

China

275 bn euros in imports,
January-August 2020

20

30

January-August 2019

40

10

50

60

bn euros