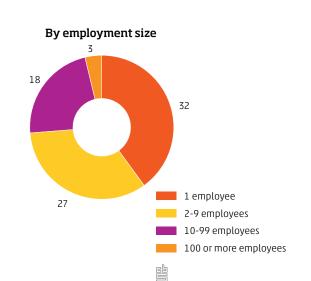

### Exports by main group

January-August 2019

Top 20 export trading partners

Germany

January-August 2020

Exporting companies (x 1,000) with export

value > 5 thousand euros, 2019

By industry