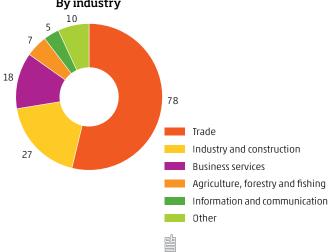

### Exports by main group

January-August 2019

Top 20 export trading partners

Germany

January-August 2020

Exporting companies (x 1,000) with export

value > 5 thousand euros, 2019

By industry

4

6

13

Trade
Industry and construction
Business services
Agriculture, forestry and fishing
Information and communication
Other

311 bn euros in exports over the first eight months of 2020