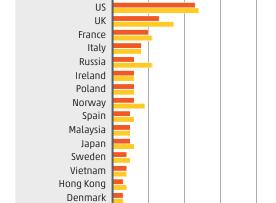

#### Imports by main group

Top 20 import trading partners

Germany

Belgium

Czech Republic Singapore

January-August 2020

0

China

275 bn euros in imports,
January-August 2020

20

30

January-August 2019

40

10

50

60