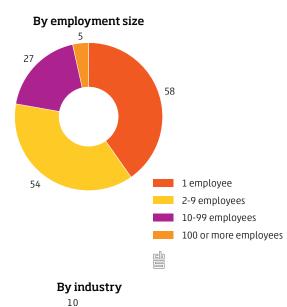

### Exports by main group

January-August 2019

Top 20 export trading partners

Germany

January-August 2020

Exporting companies (x 1,000) with export

value > 5 thousand euros, 2019

By industry

4

6

13

Trade
Industry and construction
Business services
Agriculture, forestry and fishing
Information and communication
Other

311 bn euros in exports over the first eight months of 2020