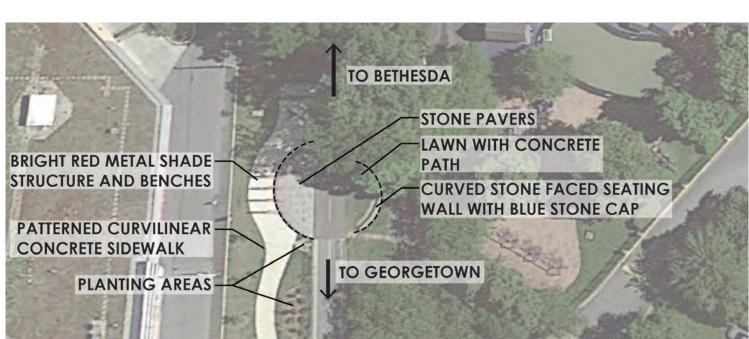

**BUSINESS IMPROVEMENT DISTRICT** 

## **EXISTING CONDITIONS**



SITE APPROACH FROM K STREET



TRAILHEAD GATEWAY THRESHOLD





VIEW OF SITE FROM ALEXANDRIA AQUEDUCT



CONCRETE STAIRS FROM C&O CANAL



THRESHOLD FROM C&O CANAL TO TRAILHEAD SITE



THRESHOLD FROM C&O CANAL TO TRAILHEAD SIT



ORNAMENTAL RAIL AT ALEXANDRIA AQUEDUCT



GRAFFITI AT ALEXANDRIA AQUEDUCT



GEORGETOWN TOWPATH







# CAPITAL CRESCENT TRAIL - CONTEXTUAL NODES



#### 1. BETHESDA TRAILHEAD













## CAPITAL CRESCENT TRAIL - CONTEXTUAL NODES

### 2. NEAL POTTER PLAZA









### 3. MARYLAND-DC BOUNDARY

















## GEORGETOWN - CONTEXTUAL NODES AND MATERIALS









# GEORGETOWN - CONTEXTUAL NODES AND MATERIALS



I CAPITAL CRESCENT TRAILHEAD





3 FRANCIS SCOTT KEY PARK



4 34TH STREET CONNECTION AT WATER STREET



5 33RD STREET NW AT M STREET



6 33RD STREET NW AT WATER STREET



7 FISH MARKET PLAZA AT THE SOUTH



7 FISH MARKET PLAZA AT THE SOUTH







## GEORGETOWN - CONTEXTUAL NODES AND MATERIALS



8 FISH MARKET PLAZA AT THE CANAL



9 PINSTRIPES CANAL CONNECTION



**10 PINSTRIPES CANAL CONNECTION** 



**10 PINSTRIPES CANAL CONNECTION** 



11 PRIVATE ACCESS STEPS



**12** 31ST STREET NW ACCESS



**13** LOCK NO. 3 & BOAT BASIN



13 LOCK NO. 3 & BOAT BASIN







## CONTEXTUAL NODES AND FEATURES IN GEORGETOWN



ACCESSIBLE BIKE RAIL AT