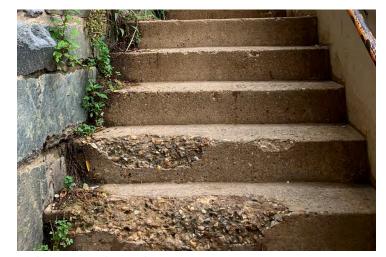

## **EXISTING CONDITIONS**

SITE APPROACH FROM K STREET

TRAILHEAD GATEWAY THRESHOLD

VIEW OF SITE FROM ALEXANDRIA AQUEDUCT

CONCRETE STAIRS FROM C&O CANAL

THRESHOLD FROM C&O CANAL TO TRAILHEAD SITE

THRESHOLD FROM C&O CANAL TO TRAILHEAD SIT