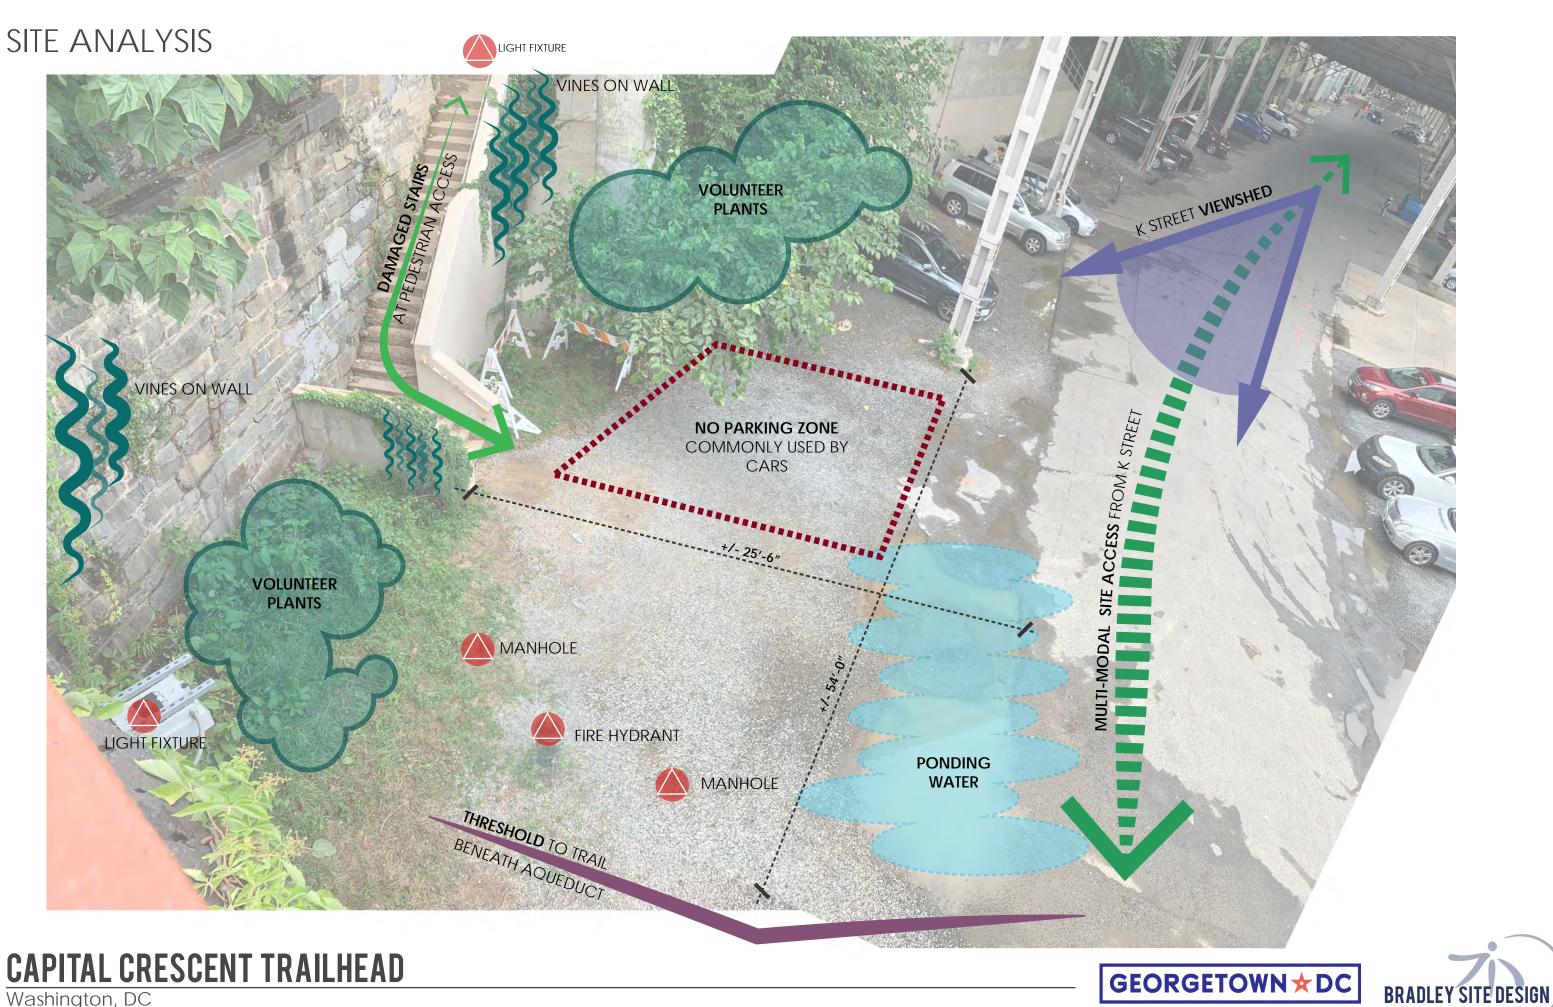

## **EXISTING CONDITIONS**

SITE APPROACH FROM K STREET

TRAILHEAD GATEWAY THRESHOLD

VIEW OF SITE FROM ALEXANDRIA AQUEDUCT

CONCRETE STAIRS FROM C&O CANAL

THRESHOLD FROM C&O CANAL TO TRAILHEAD SITE

THRESHOLD FROM C&O CANAL TO TRAILHEAD SIT