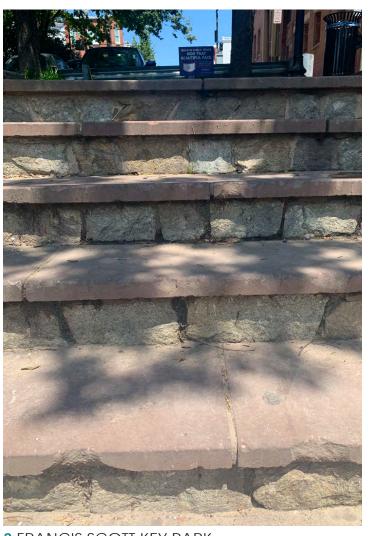

# GEORGETOWN - CONTEXTUAL NODES AND MATERIALS

I CAPITAL CRESCENT TRAILHEAD

3 FRANCIS SCOTT KEY PARK

4 34TH STREET CONNECTION AT WATER STREET

5 33RD STREET NW AT M STREET

6 33RD STREET NW AT WATER STREET

7 FISH MARKET PLAZA AT THE SOUTH