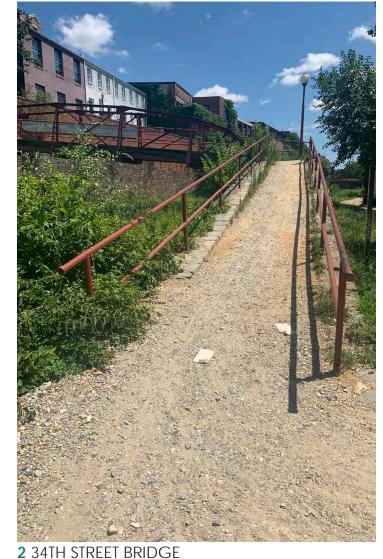

# GEORGETOWN - CONTEXTUAL NODES AND MATERIALS

I CAPITAL CRESCENT TRAILHEAD

3 FRANCIS SCOTT KEY PARK

4 34TH STREET CONNECTION AT WATER STREET

5 33RD STREET NW AT M STREET

6 33RD STREET NW AT WATER STREET

7 FISH MARKET PLAZA AT THE SOUTH