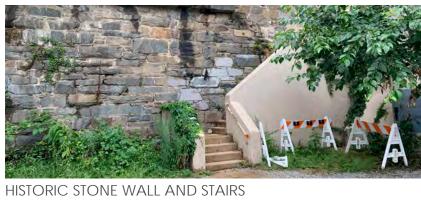

## **EXISTING CONDITIONS**

SITE APPROACH FROM K STREET

TRAILHEAD GATEWAY THRESHOLD

VIEW OF SITE FROM ALEXANDRIA AQUEDUCT

CONCRETE STAIRS FROM C&O CANAL

THRESHOLD FROM C&O CANAL TO TRAILHEAD SITE

THRESHOLD FROM C&O CANAL TO TRAILHEAD SIT