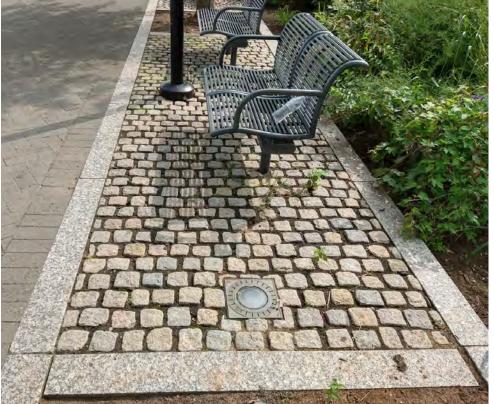

PLAZA AT THE SOUTH



7 FISH MARKET PLAZA AT THE SOUTH







## GEORGETOWN - CONTEXTUAL NODES AND MATERIALS



8 FISH MARKET PLAZA AT THE CANAL



9 PINSTRIPES CANAL CONNECTION



**10 PINSTRIPES CANAL CONNECTION** 



**10 PINSTRIPES CANAL CONNECTION** 



11 PRIVATE ACCESS STEPS



**12** 31ST STREET NW ACCESS



**13** LOCK NO. 3 & BOAT BASIN



13 LOCK NO. 3 & BOAT BASIN







## CONTEXTUAL NODES AND FEATURES IN GEORGETOWN



ACCESSIBLE BIKE RAIL AT 34TH STREET PAVED BIKE RAIL INTEGRATED NW CONNECTION TO CANAL



INTO STAIRS AT C&O TRAIL



WALL TREATMENT ALONG K STREET AT THE BERLINER



WALL TREATMENT AT PNC BANK ON M STREET



SEPARATION OF VEHICULAR AND PEDESTRIAN TRAFFIC AT CANAL ENTRANCE



34TH STREET NW BIKE REPAIR STATION





PAVEMENT TREATMENT AT K STREET **CROSSINGS** 



GEORGETOWN WATERFRONT PARK WITH MIXED HARDSCAPE **MATERIALS** 



LUSH NATIVE PLANTINGS AT BIORETENTION