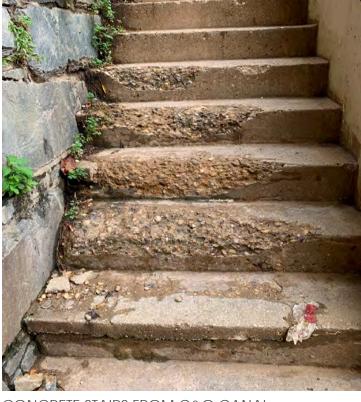

## **EXISTING CONDITIONS**

SITE APPROACH FROM K STREET

TRAILHEAD GATEWAY THRESHOLD

VIEW OF SITE FROM ALEXANDRIA AQUEDUCT

CONCRETE STAIRS FROM C&O CANAL

THRESHOLD FROM C&O CANAL TO TRAILHEAD SITE

THRESHOLD FROM C&O CANAL TO TRAILHEAD SIT