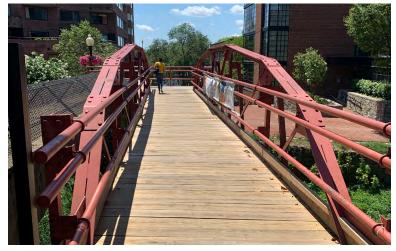

# GEORGETOWN - CONTEXTUAL NODES AND MATERIALS

I CAPITAL CRESCENT TRAILHEAD

3 FRANCIS SCOTT KEY PARK

4 34TH STREET CONNECTION AT WATER STREET

5 33RD STREET NW AT M STREET

6 33RD STREET NW AT WATER STREET

7 FISH MARKET PLAZA AT THE SOUTH