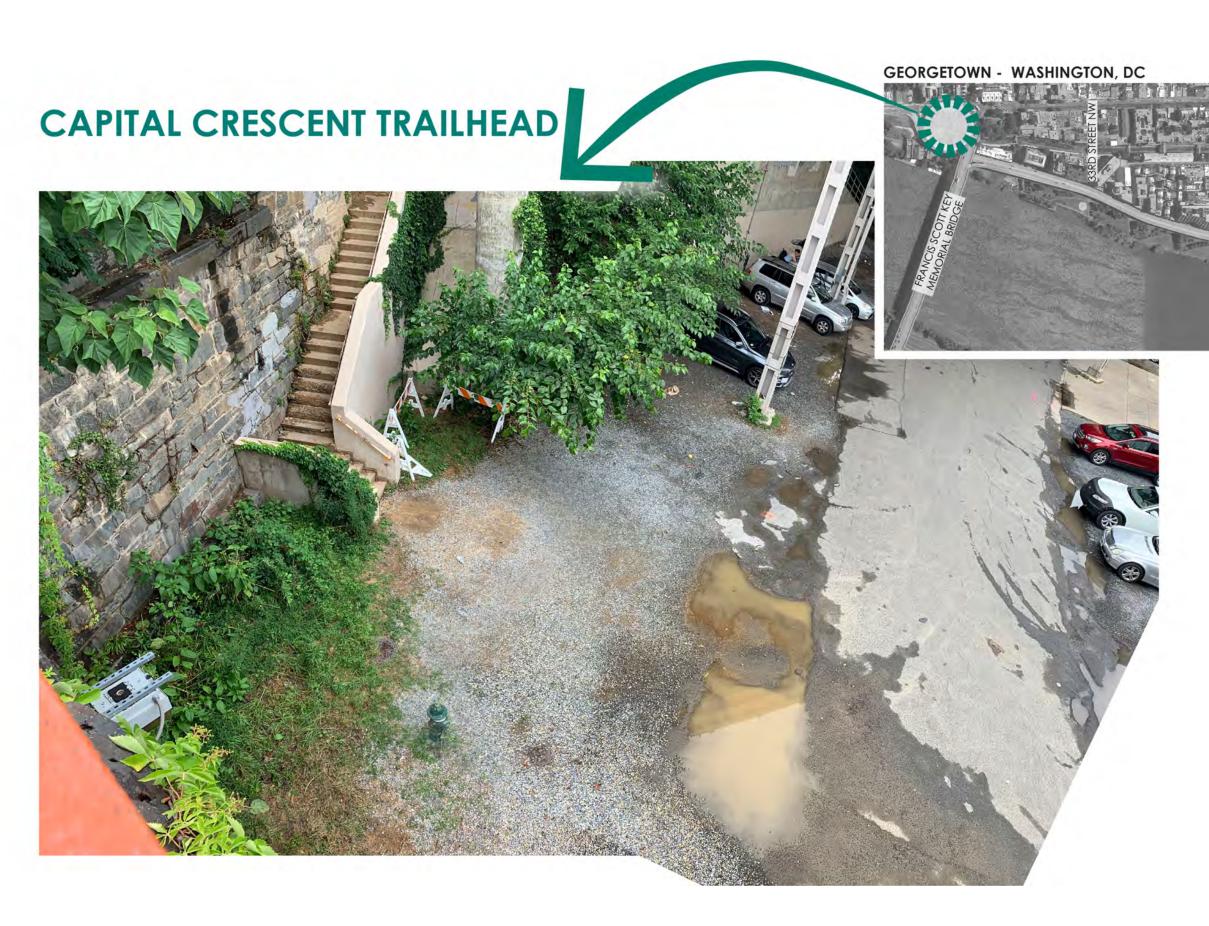

## **EXISTING CONDITIONS**

SITE APPROACH FROM K STREET

TRAILHEAD GATEWAY THRESHOLD

VIEW OF SITE FROM ALEXANDRIA AQUEDUCT

CONCRETE STAIRS FROM C&O CANAL

THRESHOLD FROM C&O CANAL TO TRAILHEAD SITE

THRESHOLD FROM C&O CANAL TO TRAILHEAD SIT