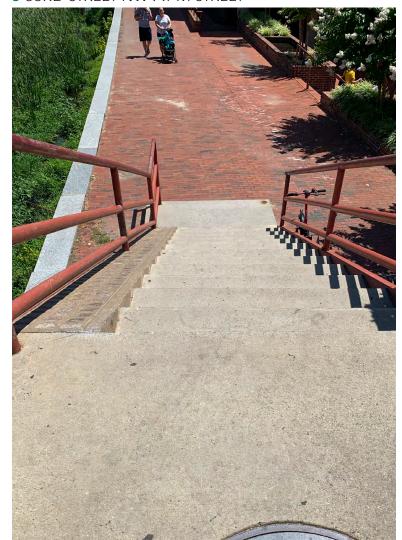

## **EXISTING CONDITIONS**

SITE APPROACH FROM K STREET

TRAILHEAD GATEWAY THRESHOLD

VIEW OF SITE FROM ALEXANDRIA AQUEDUCT

CONCRETE STAIRS FROM C&O CANAL

THRESHOLD FROM C&O CANAL TO TRAILHEAD SITE

THRESHOLD FROM C&O CANAL TO TRAILHEAD SIT