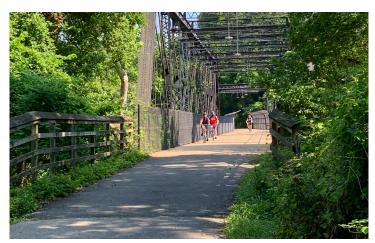

## **EXISTING CONDITIONS**

SITE APPROACH FROM K STREET

TRAILHEAD GATEWAY THRESHOLD

VIEW OF SITE FROM ALEXANDRIA AQUEDUCT

CONCRETE STAIRS FROM C&O CANAL

THRESHOLD FROM C&O CANAL TO TRAILHEAD SITE

THRESHOLD FROM C&O CANAL TO TRAILHEAD SIT