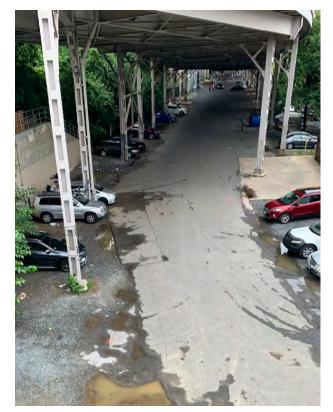

## **EXISTING CONDITIONS**

SITE APPROACH FROM K STREET

TRAILHEAD GATEWAY THRESHOLD

VIEW OF SITE FROM ALEXANDRIA AQUEDUCT

CONCRETE STAIRS FROM C&O CANAL

THRESHOLD FROM C&O CANAL TO TRAILHEAD SITE

THRESHOLD FROM C&O CANAL TO TRAILHEAD SIT