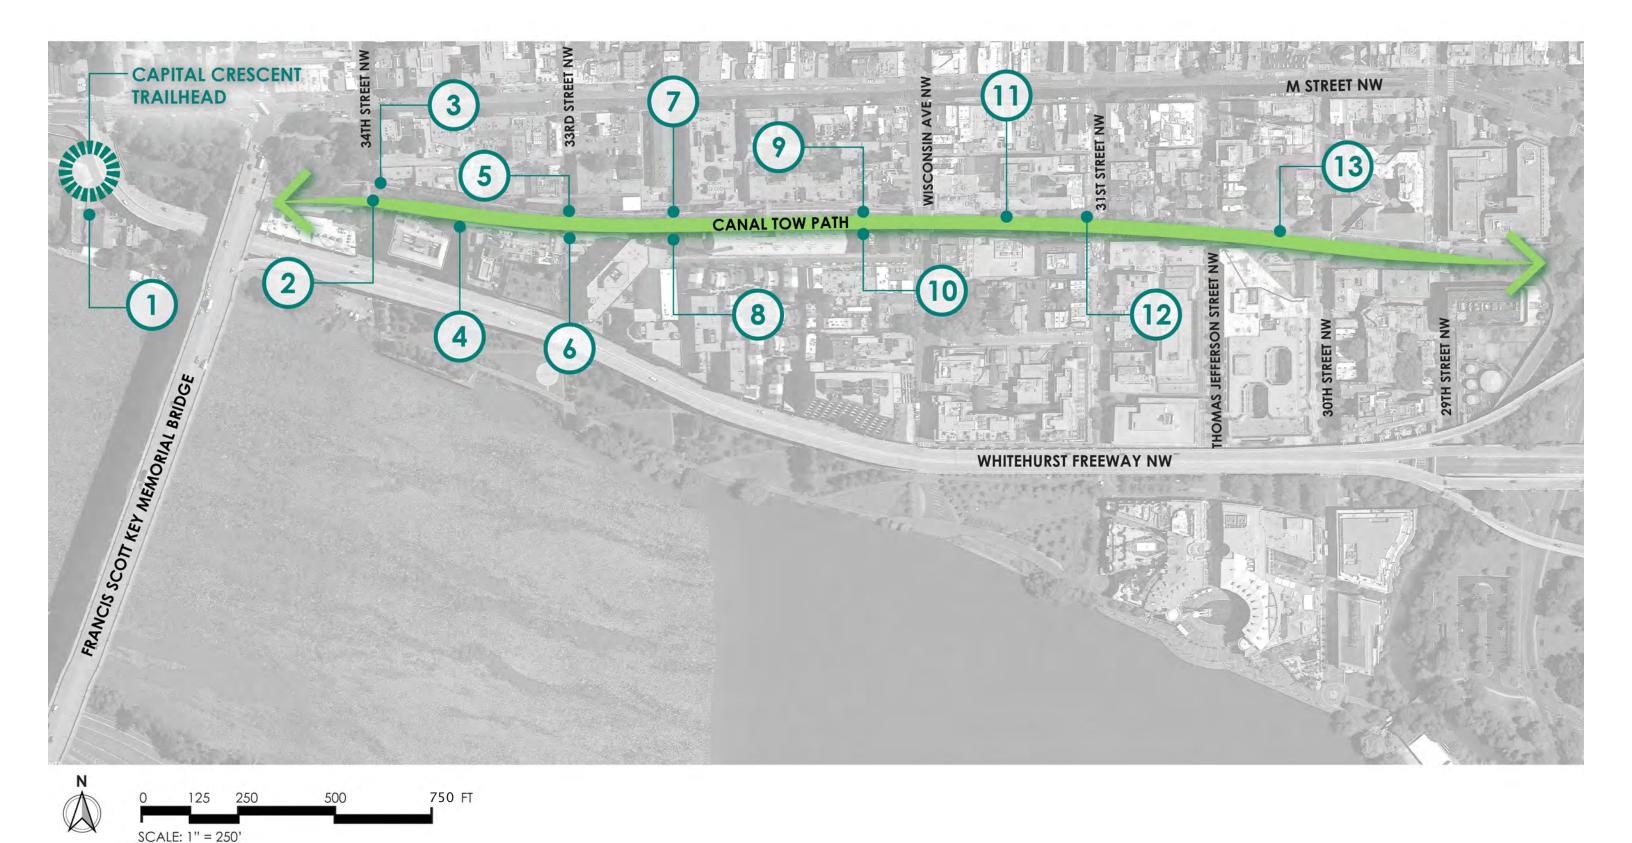

# GEORGETOWN - CONTEXTUAL NODES AND MATERIALS

I CAPITAL CRESCENT TRAILHEAD

3 FRANCIS SCOTT KEY PARK

4 34TH STREET CONNECTION AT WATER STREET

5 33RD STREET NW AT M STREET

6 33RD STREET NW AT WATER STREET

7 FISH MARKET PLAZA AT THE SOUTH

7 FISH MARKET PLAZA AT THE SOUTH

## GEORGETOWN - CONTEXTUAL NODES AND MATERIALS

8 FISH MARKET PLAZA AT THE CANAL

9 PINSTRIPES CANAL CONNECTION

**10 PINSTRIPES CANAL CONNECTION** 

**10 PINSTRIPES CANAL CONNECTION** 

11 PRIVATE ACCESS STEPS

**12** 31ST STREET NW ACCESS

**13** LOCK NO. 3 & BOAT BASIN

13 LOCK NO. 3 & BOAT BASIN