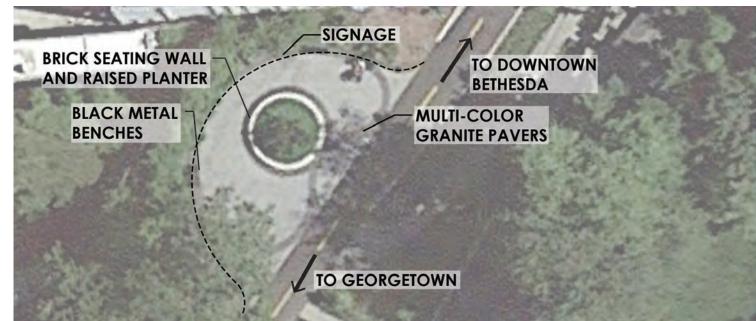

**BUSINESS IMPROVEMENT DISTRICT** 

## **EXISTING CONDITIONS**



SITE APPROACH FROM K STREET



TRAILHEAD GATEWAY THRESHOLD





VIEW OF SITE FROM ALEXANDRIA AQUEDUCT



CONCRETE STAIRS FROM C&O CANAL



THRESHOLD FROM C&O CANAL TO TRAILHEAD SITE



THRESHOLD FROM C&O CANAL TO TRAILHEAD SIT



ORNAMENTAL RAIL AT ALEXANDRIA AQUEDUCT



GRAFFITI AT ALEXANDRIA AQUEDUCT



GEORGETOWN TOWPATH







# CAPITAL CRESCENT TRAIL - CONTEXTUAL NODES



#### 1. BETHESDA TRAILHEAD













## CAPITAL CRESCENT TRAIL - CONTEXTUAL NODES

### 2. NEAL POTTER PLAZA









### 3. MARYLAND-DC BOUNDARY

















## GEORGETOWN - CONTEXTUAL NODES AND MATERIALS









# GEORGETOWN - CONTEXTUAL NODES AND MATERIALS



I CAPITAL CRESCENT TRAILHEAD





3 FRANCIS SCOTT KEY PARK



4 34TH STREET CONNECTION AT WATER STREET



5 33RD STREET NW AT M STREET



6 33RD STREET NW AT WATER STREET



7 FISH MARKET PLAZA AT THE SOUTH



7 FISH MARKET PLAZA AT THE SOUTH







## GEORGETOWN - CONTEXTUAL NODES AND MATERIALS



8 FISH MARKET PLAZA AT THE CANAL



9 PINSTRIPES CANAL CONNECTION



**10 PINSTRIPES CANAL CONNECTION** 



**10 PINSTRIPES CANAL CONNECTION** 



11 PRIVATE ACCESS STEPS



**12** 31ST STREET NW ACCESS



**13** LOCK NO. 3 & BOAT BASIN



13 LOCK NO. 3 & BOAT BAS