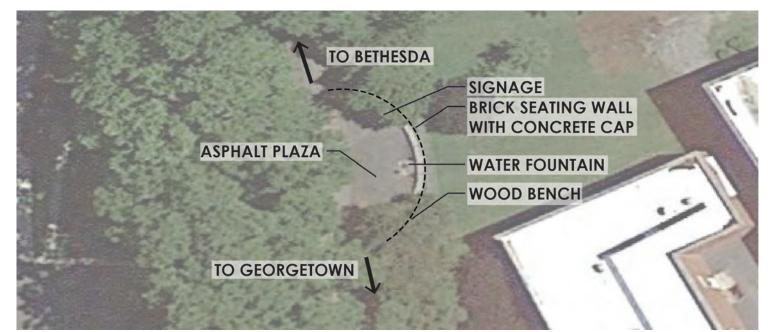

**BUSINESS IMPROVEMENT DISTRICT** 

## **EXISTING CONDITIONS**



SITE APPROACH FROM K STREET



TRAILHEAD GATEWAY THRESHOLD





VIEW OF SITE FROM ALEXANDRIA AQUEDUCT



CONCRETE STAIRS FROM C&O CANAL



THRESHOLD FROM C&O CANAL TO TRAILHEAD SITE



THRESHOLD FROM C&O CANAL TO TRAILHEAD SIT



ORNAMENTAL RAIL AT ALEXANDRIA AQUEDUCT



GRAFFITI AT ALEXANDRIA AQUEDUCT



GEORGETOWN TOWPATH







# CAPITAL CRESCENT TRAIL - CONTEXTUAL NODES



#### 1. BETHESDA TRAILHEAD













## CAPITAL CRESCENT TRAIL - CONTEXTUAL NODES

### 2. NEAL POTTER PLAZA









### 3. MARYLAND-DC BOUNDARY

















## GEORGETOWN - CONTEXTUAL NODES AND MATERIALS









# GEORGETOWN - CONTEXTUAL NODES AND MATERIALS



I CAPITAL CRESCENT TRAILHEAD





3 FRANCIS SCOTT KEY PARK



4 34TH STREET CONNECTION AT WATER STREET



5 33RD STREET NW AT M STREET



6 33RD STREET NW AT WATER STREET



7 FISH MARKET PLAZA AT THE SOUTH



7 FISH MARKET PLAZA AT THE SOUTH







## GEORGETOWN - CONTEXTUAL NODES AND MATERIALS



8 FISH MARKET PLAZA AT THE CANAL



9 PINSTRIPES CANAL CONNECTION



**10 PINSTRIPES CANAL CONNECTION** 



**10 PINSTRIPES CANAL CONNECTION** 



11 PRIVATE ACCESS STEPS



**12** 31ST STREET NW ACCESS



**13** LOCK NO. 3 & BOAT BASIN



13 LOCK NO. 3 & BOAT BASIN







## CONTEXTUAL NODES AND FEATURES IN GEORGETOWN



ACCESSIBLE BIKE RAIL AT 34TH STREET PAVED BIKE RAIL INTEGRATED