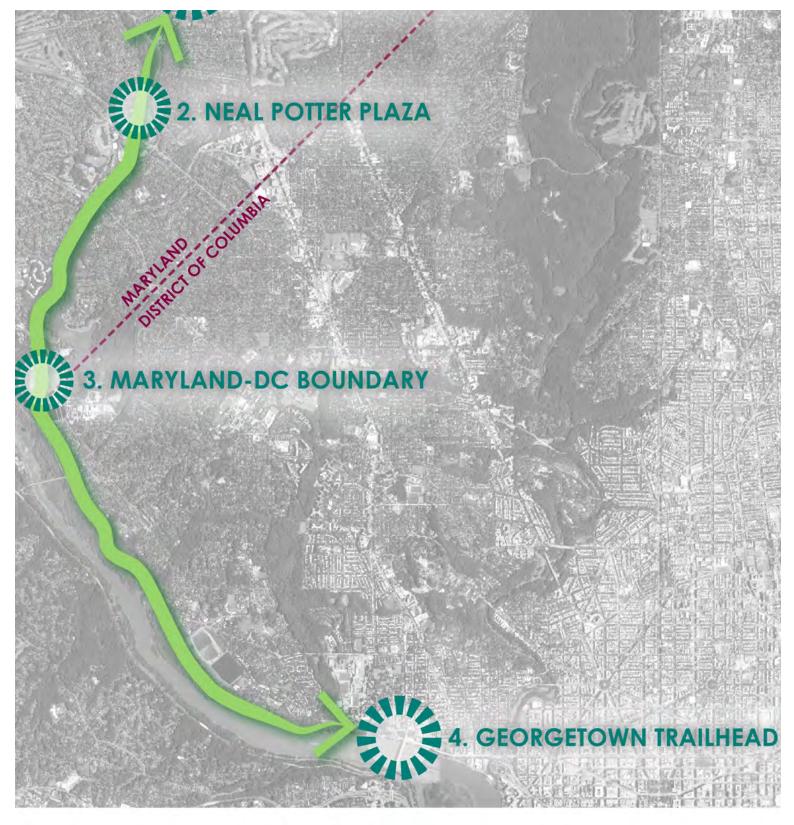

**BUSINESS IMPROVEMENT DISTRICT** 

## **EXISTING CONDITIONS**



SITE APPROACH FROM K STREET



TRAILHEAD GATEWAY THRESHOLD





VIEW OF SITE FROM ALEXANDRIA AQUEDUCT



CONCRETE STAIRS FROM C&O CANAL



THRESHOLD FROM C&O CANAL TO TRAILHEAD SITE



THRESHOLD FROM C&O CANAL TO TRAILHEAD SIT



ORNAMENTAL RAIL AT ALEXANDRIA AQUEDUCT



GRAFFITI AT ALEXANDRIA AQUEDUCT



GEORGETOWN TOWPATH







# CAPITAL CRESCENT TRAIL - CONTEXTUAL NODES



#### 1. BETHESDA TRAILHEAD













## CAPITAL CRESCENT TRAIL - CONTEXTUAL NODES

### 2. NEAL POTTER PLAZA









### 3. MARYLAND-DC BOUNDARY

















## GEORGETOWN - CONTEXTUAL NODES AND MATERIALS









# GEORGETOWN - CONTEXTUAL NODES AND MATERIALS



I CAPITAL CRESCENT TRAILHEAD





3 FRANCIS SCOTT KEY PARK



4 34TH STREET CONNECTION AT WATER STREET



5 33RD STREET NW AT M STREET



6 33RD STREET NW AT WATER STREET



7 FISH MARKET PLAZA AT THE SOUTH



7 FISH MARKET PLAZA AT THE SOUTH







## GEORGETOWN - CONTEXTUAL NODES AND MATERIALS



8 FISH MARKET PLAZA AT THE CANAL



9 PINSTRIPES CANAL CONNECTION



**10 PINSTRIPES CANAL CONNECTION** 



**10 PINSTRIPES CANAL CONNECTION** 



11 PRIVATE ACCESS STEPS



**12** 31ST STREET NW ACCESS



**13** LOCK NO. 3 & BO