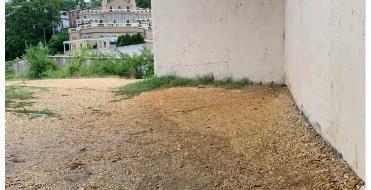

## **EXISTING CONDITIONS**

SITE APPROACH FROM K STREET

TRAILHEAD GATEWAY THRESHOLD

VIEW OF SITE FROM ALEXANDRIA AQUEDUCT

CONCRETE STAIRS FROM C&O CANAL

THRESHOLD FROM C&O CANAL TO TRAILHEAD SITE

THRESHOLD FROM C&O CANAL TO TRAILHEAD SIT