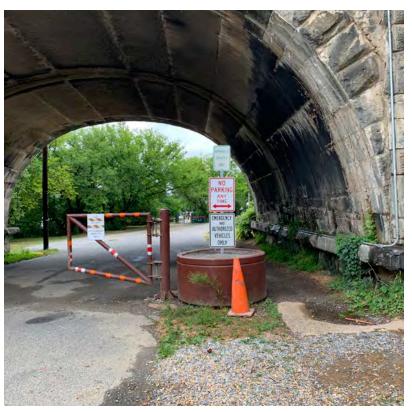

## **EXISTING CONDITIONS**

SITE APPROACH FROM K STREET

TRAILHEAD GATEWAY THRESHOLD

VIEW OF SITE FROM ALEXANDRIA AQUEDUCT

CONCRETE STAIRS FROM C&O CANAL

THRESHOLD FROM C&O CANAL TO TRAILHEAD SITE

THRESHOLD FROM C&O CANAL TO TRAILHEAD SIT