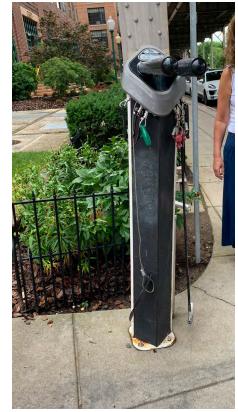

WALL TREATMENT AT PNC BANK ON M STREET

SEPARATION OF VEHICULAR AND PEDESTRIAN TRAFFIC AT CANAL ENTRANCE

34TH STREET NW BIKE REPAIR STATION

PAVEMENT TREATMENT AT K STREET **CROSSINGS** 

GEORGETOWN WATERFRONT PARK WITH MIXED HARDSCAPE **MATERIALS** 