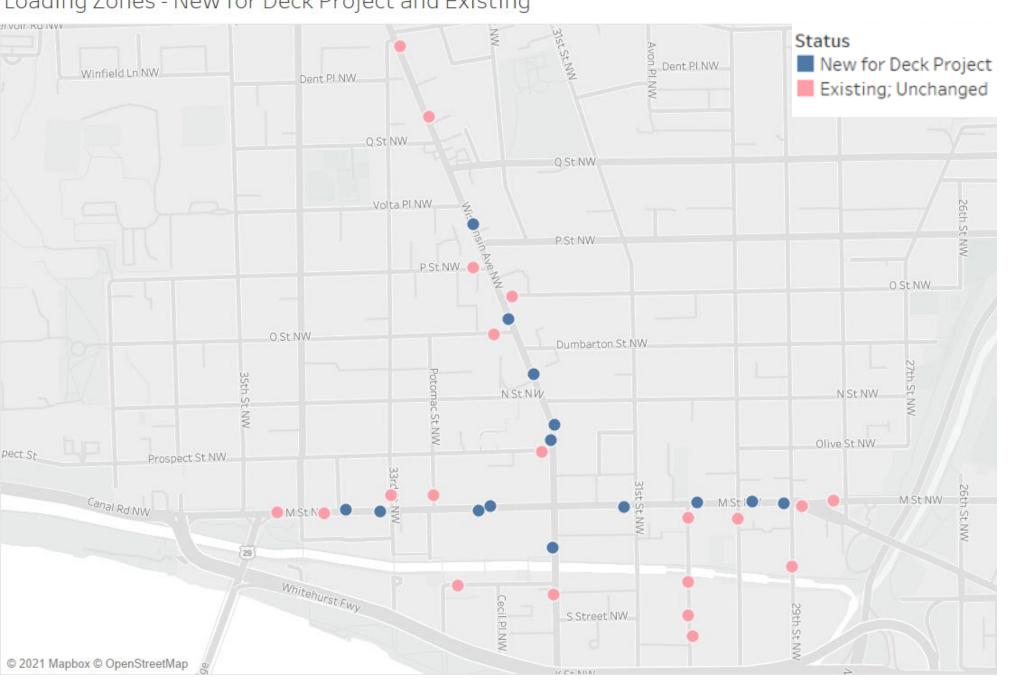

## Loading Zones - New for Deck Project and Existing

## **Loading Zone Changes**

14 loading zones within deck project area (existing zones modified and new zones created)

20 loading zones outside deck project area remain unchanged

## **Loading Zones within Deck Project Area**

| <u>Address</u>            | Side of Street | <b>Direction of Travel</b> | <u>Loading Hours</u>                      |
|---------------------------|----------------|----------------------------|-------------------------------------------|
| 3327 M Street, NW         | North          | Westbound                  | 30 Minute Commercial Loading, M-F 7AM-4PM |
| 3304 M Street, NW         | South          | Eastbound                  | 30 Minute Commercial Loading, M-F 7AM-4PM |
| 3254 M Street, NW         | South          | Eastbound                  | 30 Minute Commercial Loading, M-F 7AM-4PM |
| 3237 M Street, NW         | North          | Westbound                  | 30 Minute Commercial Loading, M-F 7AM-4PM |
| 3104 M Street, NW         | South          | Eastbound                  | 30 Minute Commercial Loading, M-F 7AM-4PM |
| 3033 M Street, NW         | North          | Westbound                  | 30 Minute Commercial Loading, M-F 7AM-4PM |
| 2929 M Street, NW         | North          | Westbound                  | 30 Minute Commercial Loading, M-F 7AM-4PM |
| 2906 M Street, NW         | South          | Eastbound                  | 30 Minute Commercial Loading, M-F 7AM-4PM |
| 1066 Wisconsin Avenue, NW | West           | Southbound                 | 30 Minute Commercial Loading, M-F 7AM-4PM |
| 1259 Wisconsin Avenue, NW | East           | Northbound                 | 30 Minute Commercial Loading, M-F 7AM-4PM |
| 1238 Wisconsin Avenue, NW | West           | Southbound                 | 30 Minute Commercial Loading, M-F 7AM-4PM |
| 1325 Wisconsin Avenue, NW | East           | Northbound                 | 30 Minute Commercial Loading, M-F 7AM-4PM |
| 1404 Wisconsin Avenue, NW | West           | Southbound                 | 30 Minute Commercial Loading, M-F 7AM-4PM |
| 1511 Wisconsin Avenue, NW | East           | Northbound                 | 30 Minute Commercial Loading, M-F 7AM-4PM |
|                           |                |                            |                                           |