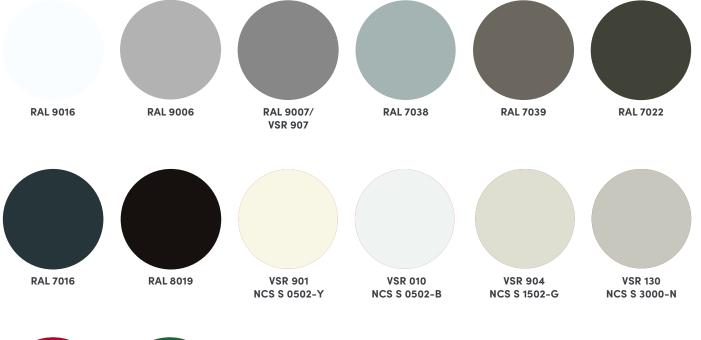

### Premium colors - GriRal Colors

External Venetian Blinds

Facade Awnings

Windows Shutters

Rolling Shutters Rolpac<sup>®</sup> Alucolor<sup>®</sup>

**RAL 7030** Stone grey

**RAL 7032** Pebble grey

RAL 7035 Light grey

**RAL 7038** Agate grey

**RAL 7039** Quartz grey

**RAL 7040** Window grey

RAL 7047 Telegrey 4

RAL 8001 Ochre brown

RAL 8003 Clay brown

RAL 8007 Fawn brown

RAL 8011 Nut brown

RAL 8014 Sepia brown

RAL 8016 Mahogany brown

RAL 8017 Chocolate brown

RAL 8019 Grey brown

RAL 8022 Black brown

RAL 9001 Cream

RAL 9005 Jet black

RAL 9006 White aluminium

RAL 9007 Grey aluminium

RAL 9010 Pure white

RAL 9016 Traffic white