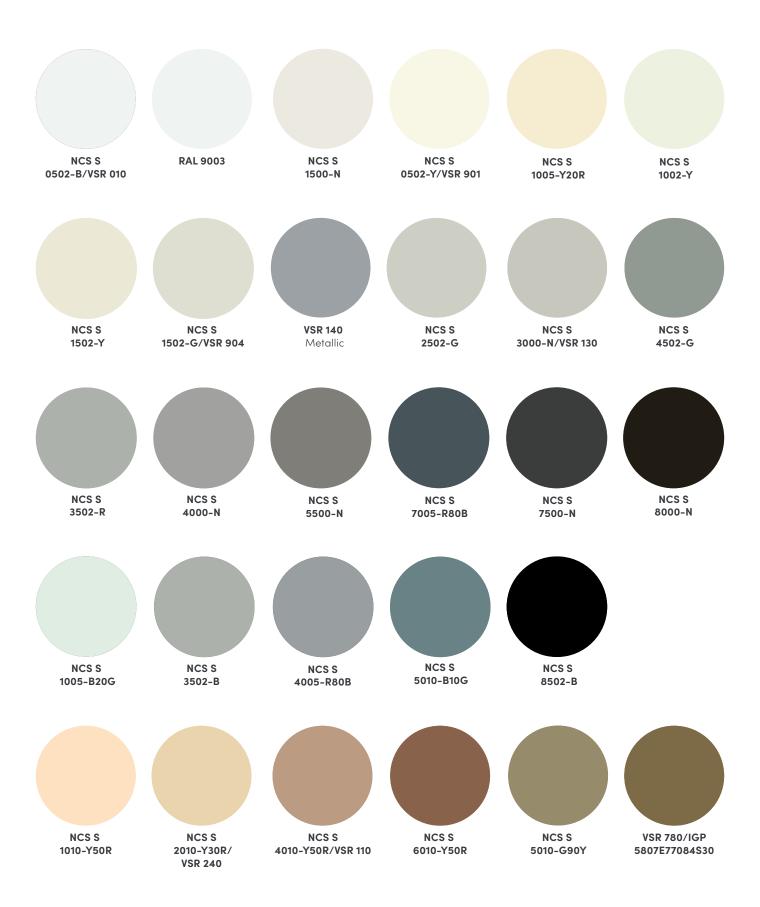

# Choose your **favourite colour**.

<sup>\*</sup>All samples are produced with standard print colors and may therefore deviate from the original color shades. Subject to change without prior notice.

We love light because it gives us colours and it's our inspiration source. In our brochure you will discover over 300 colour shades, ranging from ivory to purple. We can offer you all the colours of the rainbow, so you can style your sun protection however you want.

#### Create your colour.

Rather than being restricted to using silver, grey or black, Griesser allows you to simply choose your own favourite colour palette.

If you can't see it, you can bring us your favourite photo or a sample of the colour you want. We can then recreate the shade using the colour spectrometer and blend it especially for you. This means that your sun protection can perfectly match your architecture's colour scheme.

#### Years of experience under our belt as a trendsetter.

Griesser boasts the largest colour palette for sun protection. Over our 140-year company history, we have continued to hone the art of dyeing, firstly wood and later aluminium. We now have our own painting and powder-coating equipment and control the entire dyeing process.