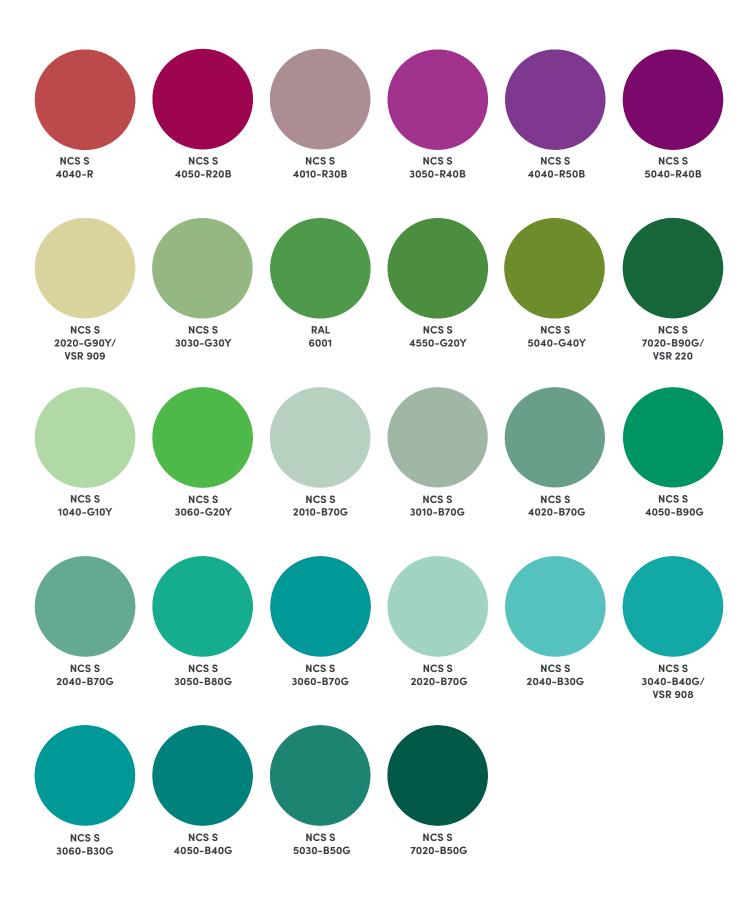

### Premium colors - GriColors

External Venetian Blinds

Facade Awnings

Windows Shutters

Rolling Shutters Rolpac® . Alucolor®

3060-B

NCS S 5040-B/VSR 440

NCS S 2060-R90B

NCS S 4030-R90B/ **VSR 903** 

NCS S 4040-R90B

NCS S 4550-R90B

NCS S 6020-R80B

NCS S 6030-R70B

NCS S 8010-R90B

NCS S 3060-R90B

NCS S 3060-R80B

NCS S 4050-R80B

RAL 5002/ **VSR 906** 