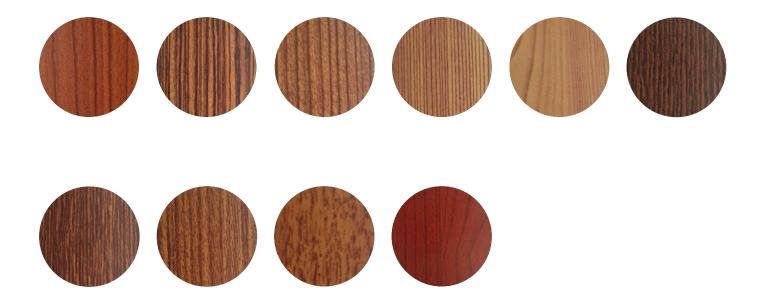

SR 071



NCS S 8010-Y90R



NCS S 8005-Y50R



NCS S 8502-R



NCS S 1060-Y



NCS S 1070-Y10R



NCS S 1060-Y20R



NCS S 1080-Y20R/VSR 720



NCS S 2075-Y60R



NCS S 2070-Y70R



NCS S 3560-Y80R/VSR 120



NCS S 3060-R



NCS S 3560-R/VSR 330



NCS S 6020-R20B



2020-R10B



NCS S 3030-R



NCS S 2050-R10B



NCS S 3050-R10B

### Premium colors - GriColors





External Venetian Blinds



Facade Awnings



Windows Shutters



Rolling Shutters Rolpac® . Alucolor®



3060-B



NCS S 5040-B/VSR 440



NCS S 2060-R90B



NCS S 4030-R90B/ **VSR 903** 



NCS S 4040-R90B



NCS S 4550-R90B



NCS S 6020-R80B



NCS S 6030-R70B



NCS S 8010-R90B



NCS S 3060-R90B



NCS S 3060-R80B



NCS S 4050-R80B



RAL 5002/ **VSR 906** 

### RollColors











## Premium colors - Wooden decor





### Sustainability

### at Griesser.

Griesser is now one of Europe's leading suppliers of highquality solar shading products. Founded in 1882, this ecofriendly and innovative company has always stayed true to its values.

> We're already doing a great deal to ensure a bright future: Griesser is not only one of the most important suppliers of premium sun protection solutions in Europe. but also one of the most enduring ones.



For us, sustainability isn't just a buzzword; it has been engrained in our company practices for a long time.

Our environmental protection and sustainable development values are evidenced through our everyday actions. At our main location in Aadorf (Switzerland), we produce solar power on the roof of our new powder-coating plant. And we remain 'clean': Our unique