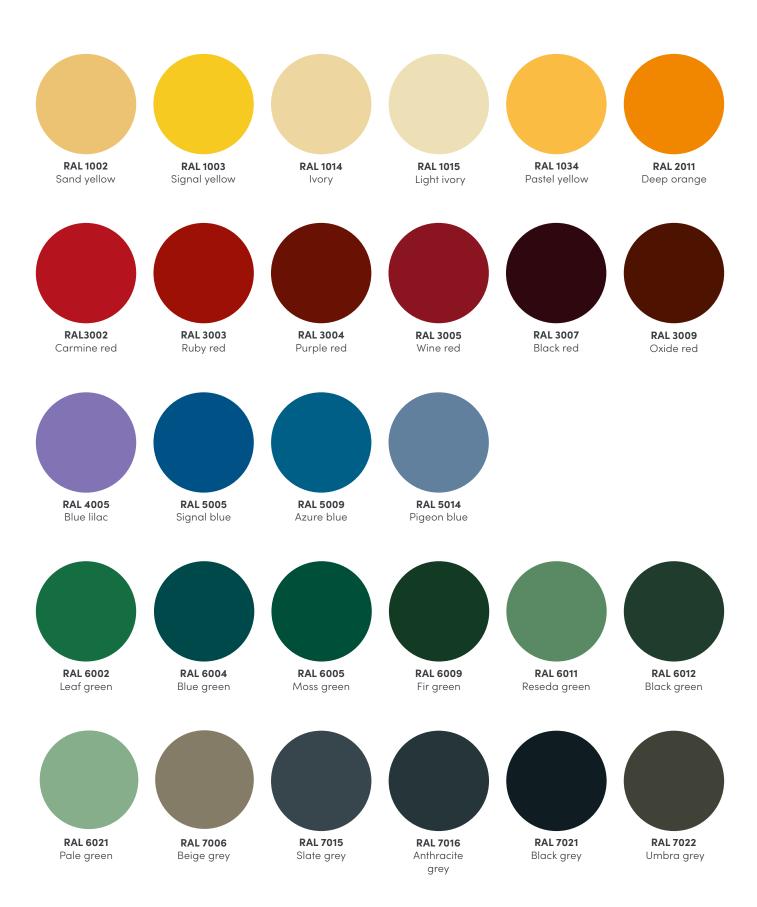

# Choose your **favourite colour**.

<sup>\*</sup>All samples are produced with standard print colors and may therefore deviate from the original color shades. Subject to change without prior notice.

We love light because it gives us colours and it's our inspiration source. In our brochure you will discover over 300 colour shades, ranging from ivory to purple. We can offer you all the colours of the rainbow, so you can style your sun protection however you want.

#### Years of experience under our belt as a trendsetter.

Griesser boasts the largest colour palette for sun protection. Over our 140-year company history, we have continued to hone the art of dyeing, firstly wood and later aluminium. We now have our own painting and powder-coating equipment and control the entire dyeing process.