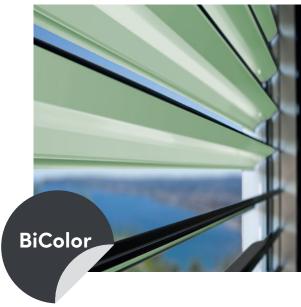

#### Customisation with BiColor.

Two-colour coated slats – different colours on the inside and outside. For example, you can choose a colour for the outside that allows the external venetian blind to blend in visually with your façade. On the other hand, the colour of the inside can be adjusted to the specific colour of the room. BiColor, exclusively from Griesser. Dare to use colour!