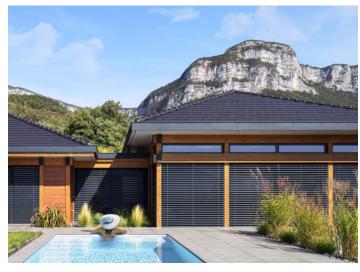

#### In harmony with your region.

Regional architecture sometimes dictates the shade for the exterior design of a house. You can meet this requirement really easily: You can obtain sun protection from us in any of the colours typical of regions as standard.

### Premium colors - GriRal Colors

External Venetian Blinds

Facade Awnings

Windows Shutters

Rolling Shutters Rolpac<sup>®</sup> Alucolor<sup>®</sup>

**RAL 7030** Stone grey

**RAL 7032** Pebble grey

RAL 7035 Light grey