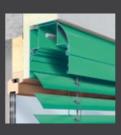

# Grinotex®

Grinotex® is a high-performance adjustable solar shade that provides optimum light regulation, and can effectively block the light entering your rooms. Cubic design, precise stacking when closing, strength ... this precision engineering is worthy of a Swiss watchmaker!

Grinotex® advantage: an encased stainless-steel cable is used rather than textile, for incredible strength and guaranteed durability and is suitable for large widths.

00000

Daylight control

Darkening

Wind resistance

#### **Grinotex®**

- Fitted with anti-intrusion system: features include anti-lift and blocked slats that cannot be removed from the outside. Auto-stop system if an obstacle is pre-
- Can be closed fully thanks to a sealing lip.
- Intelligent motor: silent, soft closing system, a nice change of light.