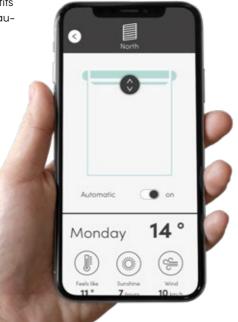

# The all-round feelgood package for your living and working space.

Discover the Griesser Smart Home and Smart Building controls. With their intelligent network credentials, these systems also offer open interfaces to outside products. Interconnected technology for optimum room comfort. Explore Griesser's unique trio of comfort dimensions.

#### Visual comfort.

Griesser's Smart Home system gives you absolute control over the light coming into your home. Smart Home eliminates uncomfortable glare while simultaneously ensuring optimum light volumes – as much or as little light as you wish.

#### Griesser Smart Home.

With its solar shading models, weather sensors, receivers and apps, Griesser has a wide range of systems to help you reliably network your solar shading facilities. And with their perfect interconnections, we'll provide you with a solar shading solution that is ideally tailored to your particular wishes and needs.