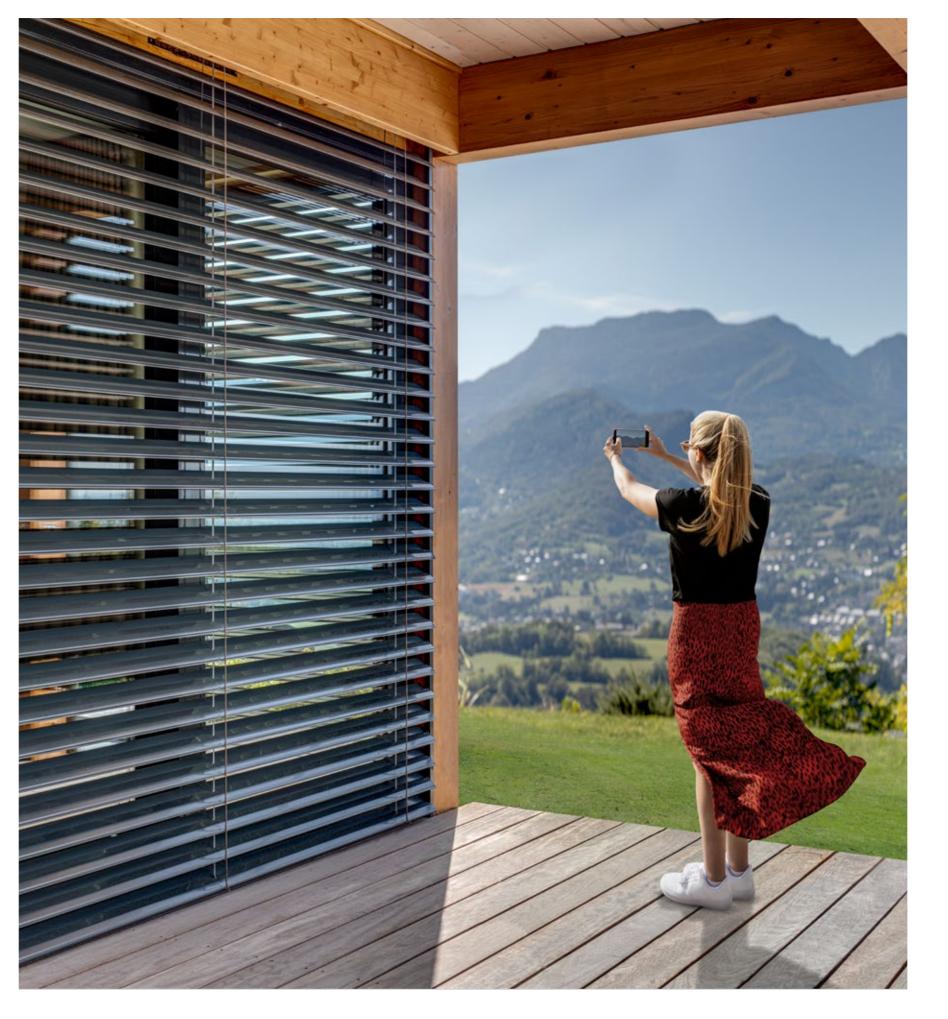

# Tired of sitting in darkness whilst the sun is shining outside?

With Griesser blinds, you can enjoy sunlight without the glare, and keep the heat out at the same time. Adjusting the slat angle lets you regulate the amount of natural light entering the room.

#### Optimal control of natural light.

Are you looking for maximum natural sunlight without being exposed to heat, glare and prying eyes? Then, external venetian blinds offer the perfect solution.

All of our external venetian blinds come with the option of a downward opening angle, meaning that a room will never be plunged into total darkness as the blind is closing.

#### Outward looking.

With slats, you have a clear view of the outside, which offers a real sense of well-being. This outward-looking perspective increases memory capacity, boosts healing processes, and leads to shorter telephone call handling times.