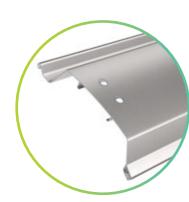

## Metalunic®

The company's flagship product, Metalunic® is the external venetian blind that best combines solar shading, security and attractive design. The slats are adjusted internally in the guide profile, so you have full control over their orientation.

Metalunic® advantage: the all-metal external venetian blind is the best in its class. Its fully hidden mechanism offers unobstructed views of the world outside.

#### Metalunic®

- Very attractive design with no visible cables. Unhindered views of the outdoors.
- Intelligent motor: silent, soft closing system, a nice change of light.
- Auto-stop system if an obstacle is present
- Fitted with anti-intrusion system: features include anti-lift and blocked slats that cannot be removed from the outside.
- Very easy to clean.
- Quite simply the best in its class.