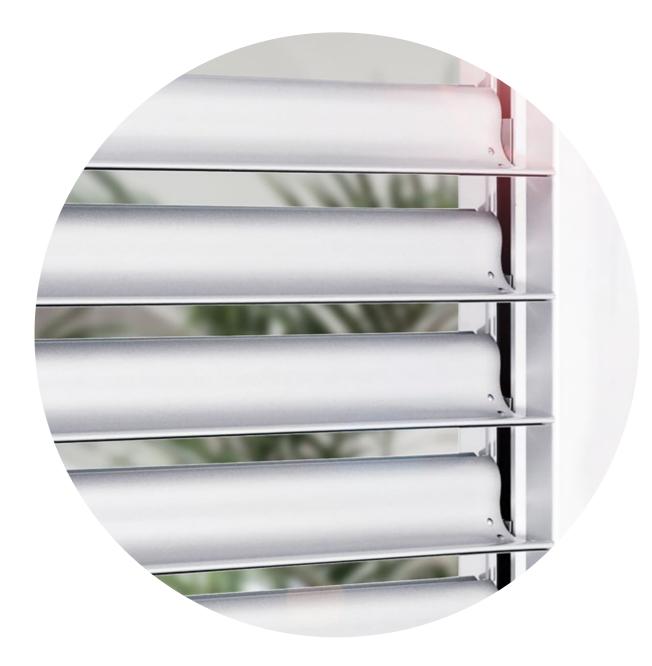

## Metalunic®

The company's flagship product, Metalunic® is the external venetian blind that best combines solar shading, security and attractive design. The slats are adjusted internally in the guide profile, so you have full control over their orientation.

Metalunic® advantage: the all-metal external venetian blind is the best in its class. Its fully hidden mechanism offers unobstructed views of the world outside.