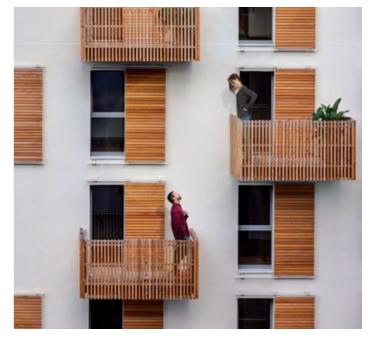

# **External Venetian Blinds**

Natural light control.

We love the sun - it inspires us daily. As pioneers in our field, we design excellent solutions that will make life more comfortable and last for years.

# Tired of sitting in darkness whilst the sun is shining outside?

With Griesser blinds, you can enjoy sunlight without the glare, and keep the heat out at the same time. Adjusting the slat angle lets you regulate the amount of natural light entering the room.

Bring comfort and positive energy into your life.

Griesser has the widest range of external venetian blinds. They are extremely strong and also complement a huge variety of architectural styles.

See everything that is going on outdoors and enjoy privacy from curious onlookers whilst you are indoors.

#### Optimal control of natural light.

Are you looking for maximum natural sunlight without being exposed to heat, glare and prying eyes? Then, external venetian blinds offer the perfect solution.

All of our external venetian blinds come with the option of a downward opening angle, meaning that a room will never be plunged into total darkness as the blind is closing.