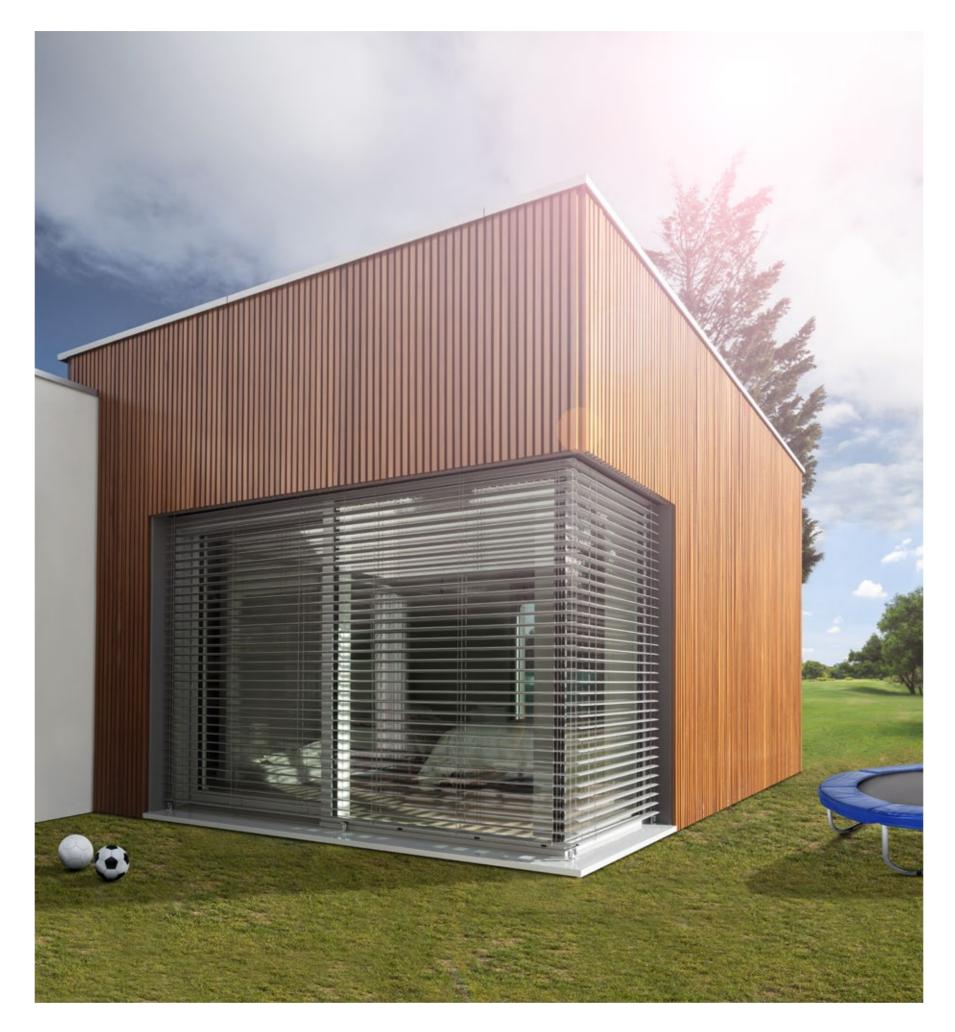

# **External Venetian Blinds**

Natural light control.

We love the sun - it inspires us daily. As pioneers in our field, we design excellent solutions that will make life more comfortable and last for years.

# Why choose **Griesser External venetian blinds?**

# Tired of sitting in darkness whilst the sun is shining outside?

With Griesser blinds, you can enjoy sunlight without the glare, and keep the heat out at the same time. Adjusting the slat angle lets you regulate the amount of natural light entering the room.

Bring comfort and positive energy into your life.

Griesser has the widest range of external venetian blinds. They are extremely strong and also complement a huge variety of architectural styles.

See everything that is going on outdoors and enjoy privacy from curious onlookers whilst you are indoors.

#### Optimal control of natural light.

Are you looking for maximum natural sunlight without being exposed to heat, glare and prying eyes? Then, external venetian blinds offer the perfect solution.

All of our external venetian blinds come with the option of a downward opening angle, meaning that a room will never be plunged into total darkness as the blind is closing.