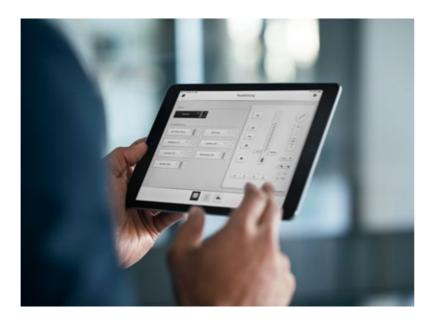

# The all-round feelgood package for your living and working space.

Discover the Griesser Smart Home and Smart Building controls. With their intelligent network credentials, these systems also offer open interfaces to outside products. Interconnected technology for optimum room comfort. Explore Griesser's unique trio of comfort dimensions.

#### Griesser Smart Home.

With its solar shading models, weather sensors, receivers and apps, Griesser has a wide range of systems to help you reliably network your solar shading facilities. And with their perfect interconnections, we'll provide you with a solar shading solution that is ideally tailored to your particular wishes and needs.

## KNX house and building automation. (Not compatible with the solar motor.)

Griesser's KNX solar shading control option is an integrated master control system that boasts a broad range of functions to serve buildings of every size. With their tried-and-trusted features such as solar tracking and horizon limitation, KNX systems meet the highest demands of any solar shading controls.

#### BiLine radio control.

Griesser's BiLine control system blends contemporary design with high functional reliability through its routing technology. Radio control systems offer the key advantage of being easy to install, be it in new constructions or as retrofits to provide an existing building with automated systems control.