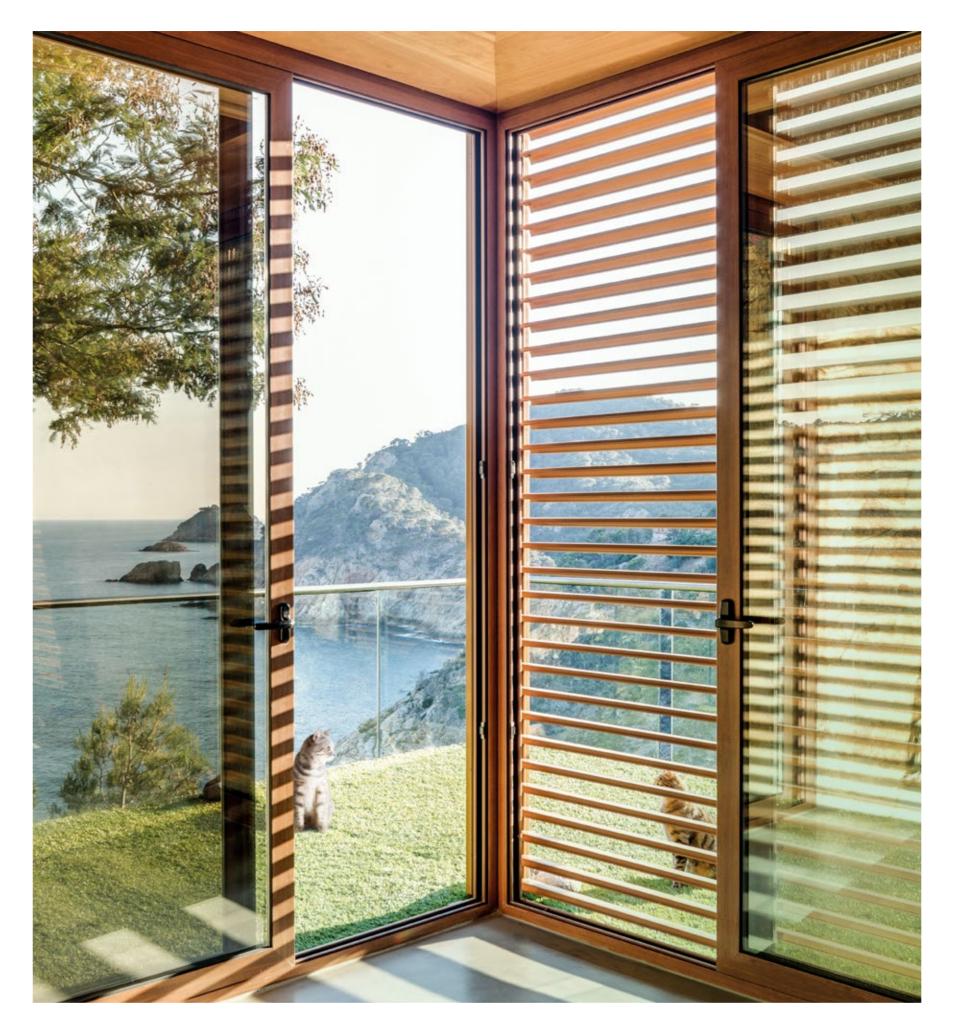

# Tired of sitting in darkness whilst the sun is shining outside?

With Griesser blinds, you can enjoy sunlight without the glare, and keep the heat out at the same time. Adjusting the slat angle lets you regulate the amount of natural light entering the room.

Bring comfort and positive energy into your life.

Griesser has the widest range of external venetian blinds. They are extremely strong and also complement a huge variety of architectural styles.

See everything that is going on outdoors and enjoy privacy from curious onlookers whilst you are indoors.

#### Optimal control of natural light.

Are you looking for maximum natural sunlight without being exposed to heat, glare and prying eyes? Then, external venetian blinds offer the perfect solution.

All of our external venetian blinds come with the option of a downward opening angle, meaning that a room will never be plunged into total darkness as the blind is closing.