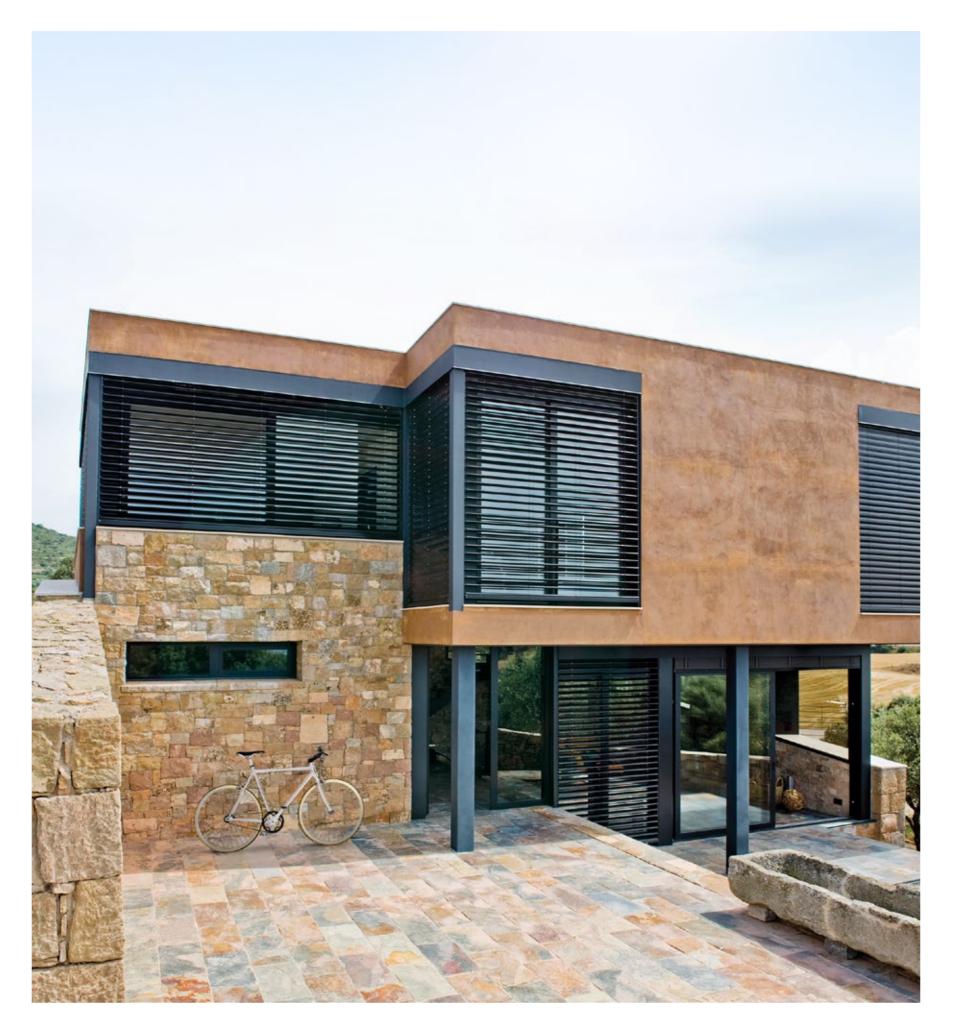

# **External Venetian Blinds**

Natural light control.

We love the sun - it inspires us daily. As pioneers in our field, we design excellent solutions that will make life more comfortable and last for years.

# Why choose **Griesser External venetian blinds?**

# Tired of sitting in darkness whilst the sun is shining outside?

With Griesser blinds, you can enjoy sunlight without the glare, and keep the heat out at the same time. Adjusting the slat angle lets you regulate the amount of natural light entering the room.

Bring comfort and positive energy into your life.

Griesser has the widest range of external venetian blinds. They are extremely strong and also complement a huge variety of architectural styles.

See everything that is going on outdoors and enjoy privacy from curious onlookers whilst you are indoors.

#### Optimal control of natural light.

Are you looking for maximum natural sunlight without being exposed to heat, glare and prying eyes? Then, external venetian blinds offer the perfect solution.

All of our external venetian blinds come with the option of a downward opening angle, meaning that a room will never be plunged into total darkness as the blind is closing.