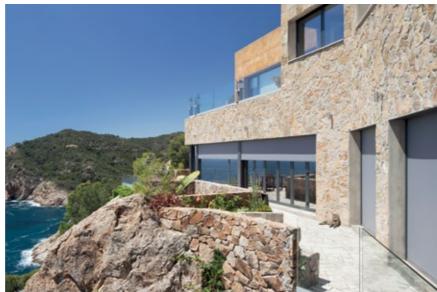

# Grinotex®

Grinotex® is a high-performance adjustable solar shade that provides optimum light regulation, and can effectively block the light entering your rooms. Cubic design, precise stacking when closing, strength ... this precision engineering is worthy of a Swiss watchmaker!

Grinotex® advantage: an encased stainless-steel cable is used rather than textile, for incredible strength and guaranteed durability and is suitable for large widths.

00000

Daylight control

Darkening

Wind resistance

#### **Grinotex®**

- Fitted with anti-intrusion system: features include anti-lift and blocked slats that cannot be removed from the outside. Auto-stop system if an obstacle is pre-
- Can be closed fully thanks to a sealing lip.
- Intelligent motor: silent, soft closing system, a nice change of light.