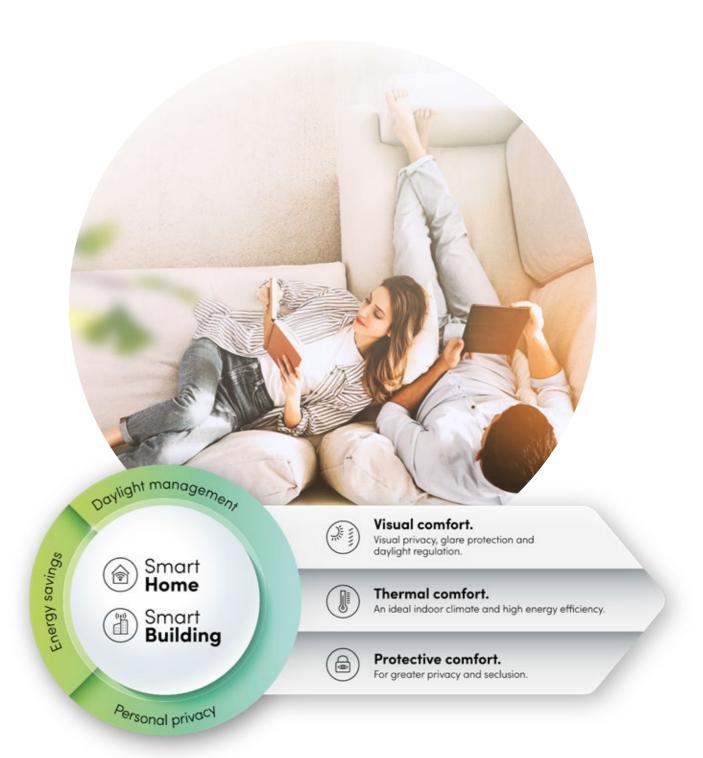

# The all-round feelgood package for your living and working space.

Discover the Griesser Smart Home and Smart Building controls. With their intelligent network credentials, these systems also offer open interfaces to outside products. Interconnected technology for optimum room comfort. Explore Griesser's unique trio of comfort dimensions.

Griesser's control solutions provide thermal and visual comfort and optimum privacy protection, all to ensure an ultimate feelgood living and working experience.

#### Visual comfort.

Griesser's Smart Home system gives you absolute control over the light coming into your home. Smart Home eliminates uncomfortable glare while simultaneously ensuring optimum light volumes – as much or as little light as you wish.

#### Thermal comfort.

Automatically operated solar shading maintains an optimum room ambience all year round. The system not only perfectly regulates inside temperatures: it lowers the need for heating and cooling, too. That saves energy to deliver a truly winning combination of feelgood comfort with strong sustainable credentials.

#### Protective comfort.

Griesser's Smart Home system does not just deliver welcome physical comfort: it provides reassuring protection of your personal privacy, too. So you can enjoy all the coziness of your own four walls free of prying eyes. Safe, secure and undisturbed: Smart Home offers it all.