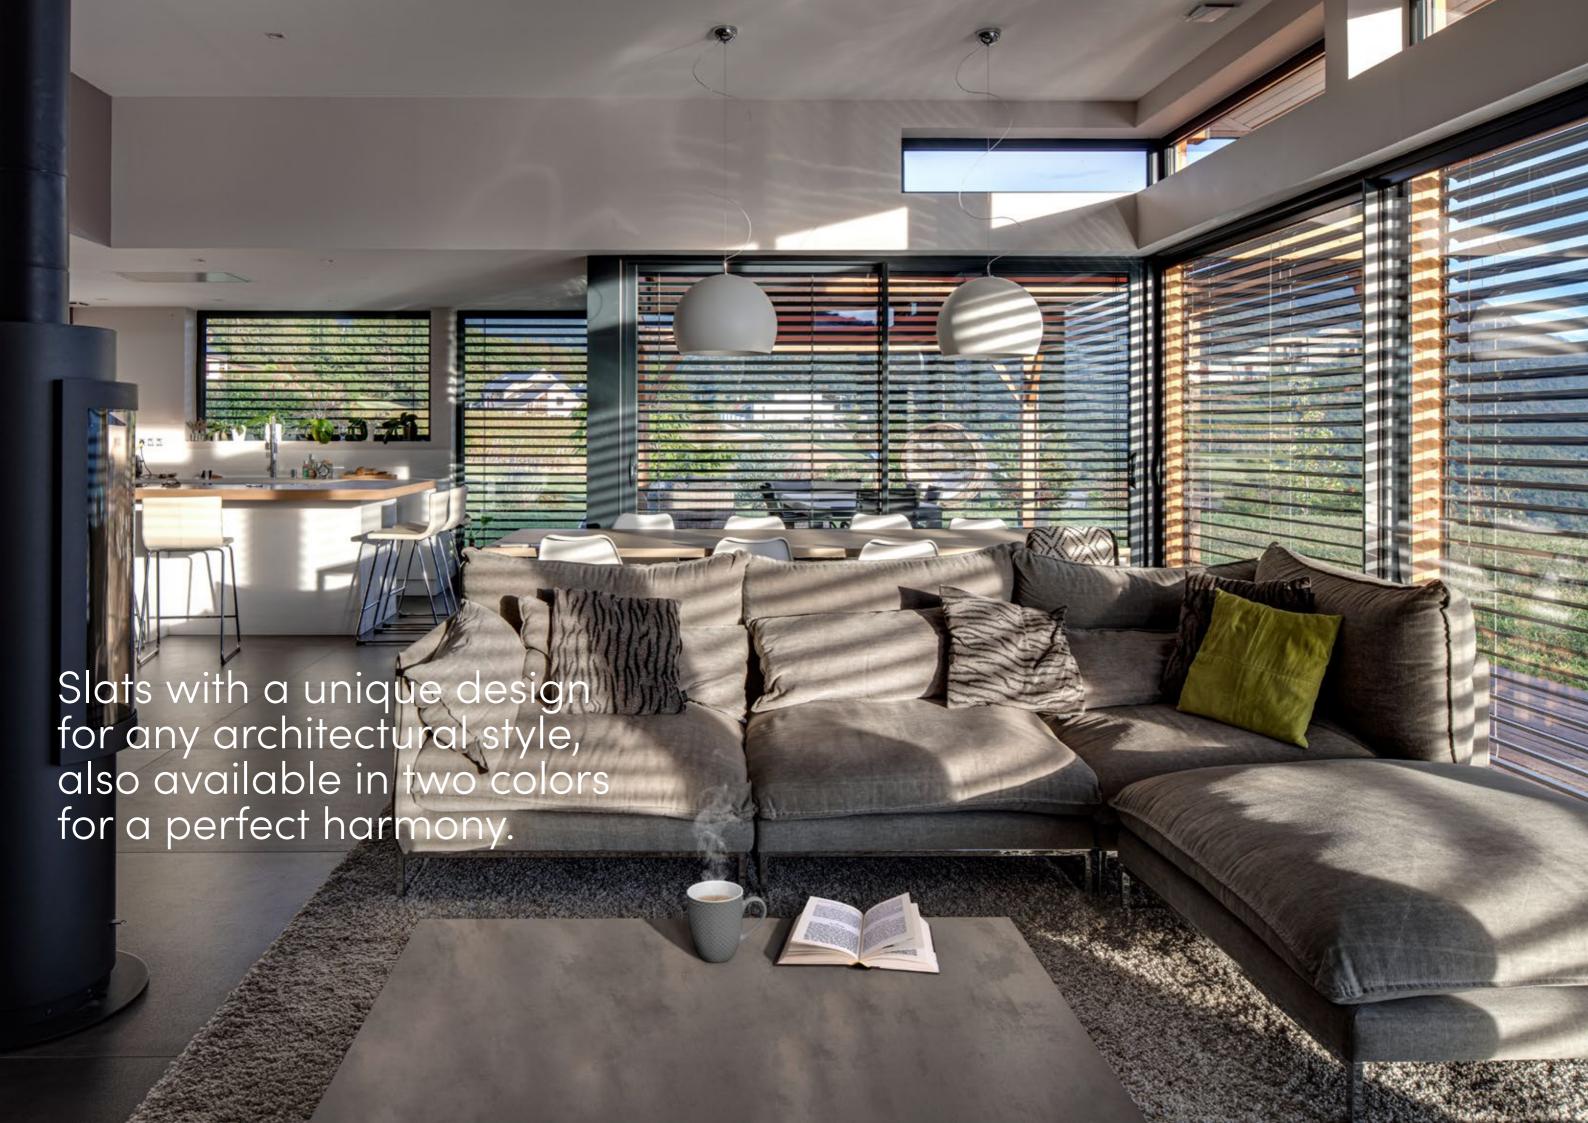

Bring comfort and positive energy into your life.

Griesser has the widest range of external venetian blinds. They are extremely strong and also complement a huge variety of architectural styles.

See everything that is going on outdoors and enjoy privacy from curious onlookers whilst you are indoors.

Never compromise. Our two-tone slats let you choose one color for the inside and a different color for the outside.

#### Sleek design.

Griesser offers a full array of alternatives to satisfy every requirement, whilst maintaining a sleek style.