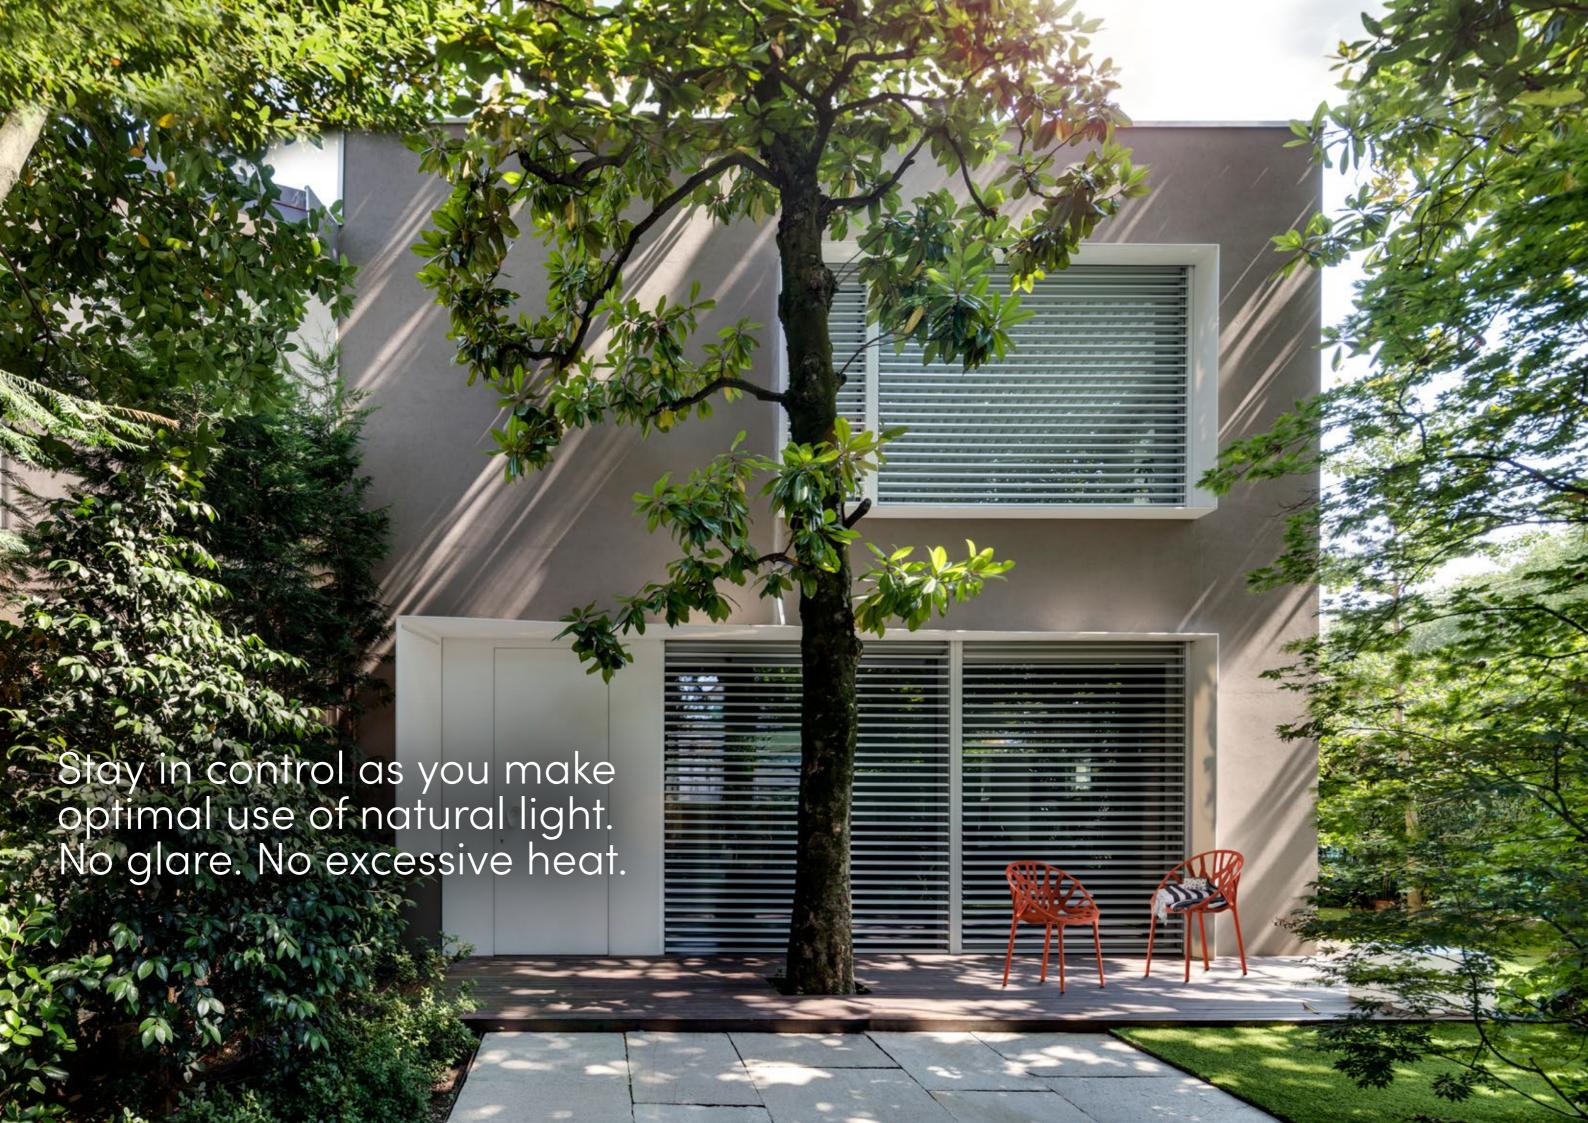

# Tired of sitting in darkness whilst the sun is shining outside?

With Griesser blinds, you can enjoy sunlight without the glare, and keep the heat out at the same time. Adjusting the slat angle lets you regulate the amount of natural light entering the room.

#### Optimal control of natural light.

Are you looking for maximum natural sunlight without being exposed to heat, glare and prying eyes? Then, external venetian blinds offer the perfect solution.

All of our external venetian blinds come with the option of a downward opening angle, meaning that a room will never be plunged into total darkness as the blind is closing.