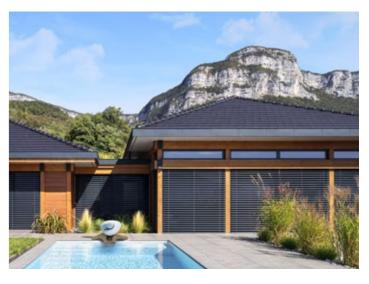

# Solomatic<sup>®</sup>

Solomatic® is Griesser's classic external venetian blind featuring an original design that is still just as contemporary-looking today. Continuously adapted to incorporate the latest technologies, Solomatic® is still very popular, especially in the northern hemisphere.

Solomatic® advantage: Griesser's classic external venetian blind.

#### Solomatic®

- Daylight control
- ••••

Darkening

••••

Wind resistance

- Convex slats with lip.
- Two slat widths available.
- Good wind resistance.