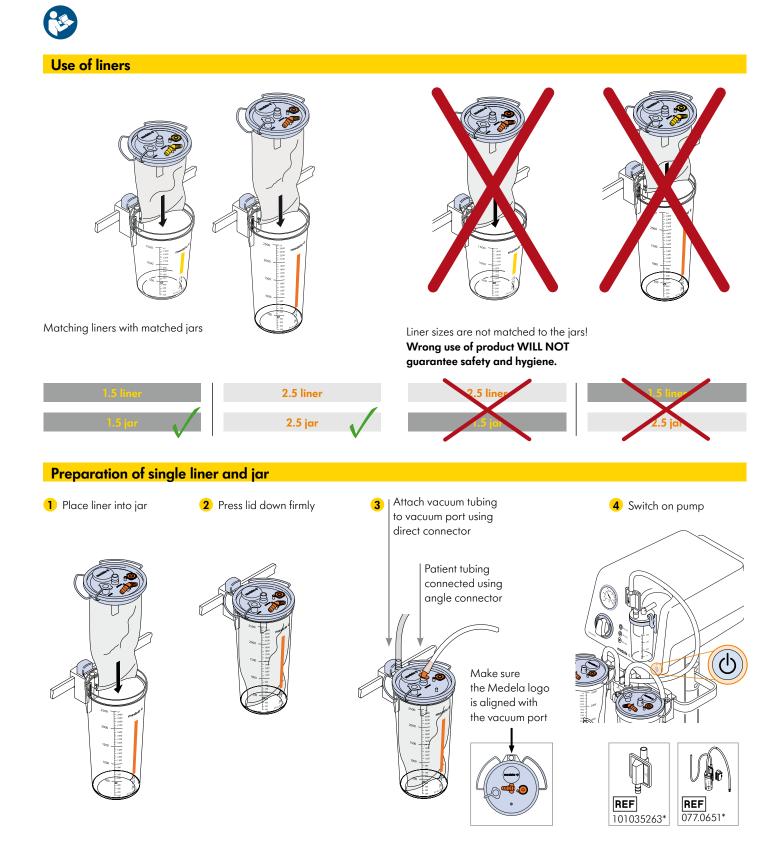

#### NOTE

\* Medela strongly recommends the use of either a safety set or an overflow protection/virus filter to prevent fluids from entering into the suction source.