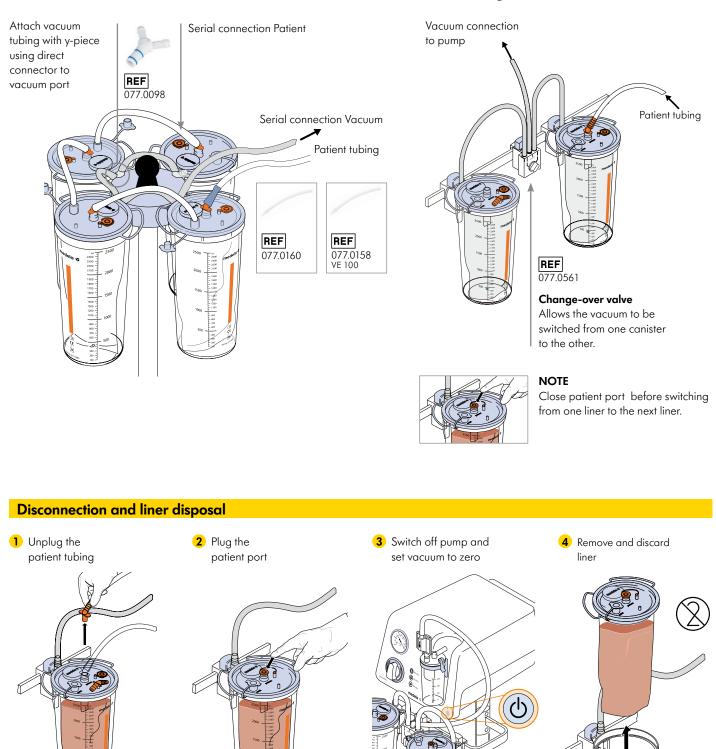

#### Set up with several liners

### With Serial Connection

## With Change-Over Valve

**IMPORTANT NOTE** Close the liner with the cap BEFORE turning off the vacuum.