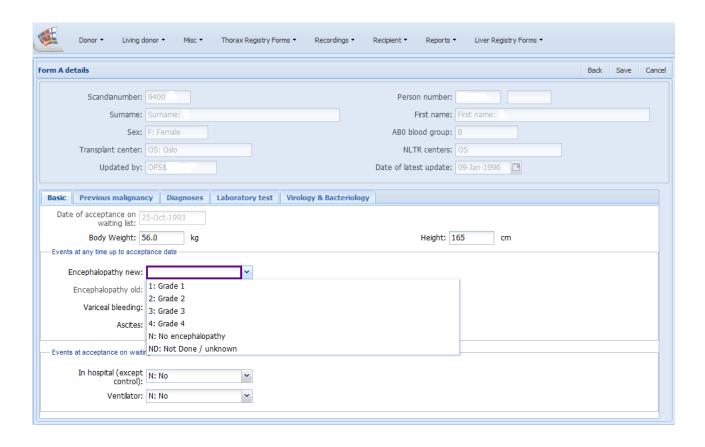

## 2. Registration of information

Now you are able to alter and register new data on the selected liver recipient

Now and then please click on the save button. If you have done registrations that have not been saved yet the 'save button' will be displayed in black writing. If no alterations have been made the writing will be light grey.