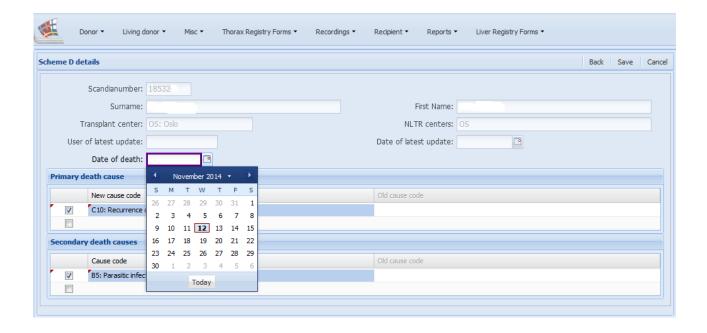

#### 5. Form D (Death)

If you wish to view details or register a recipient death you start by searching for the recipient.

If the recipient is registered as dead 'date of death' will be displayed in the right column.

If the recipient has not been registered death, click on the specific recipient and enter death data information.