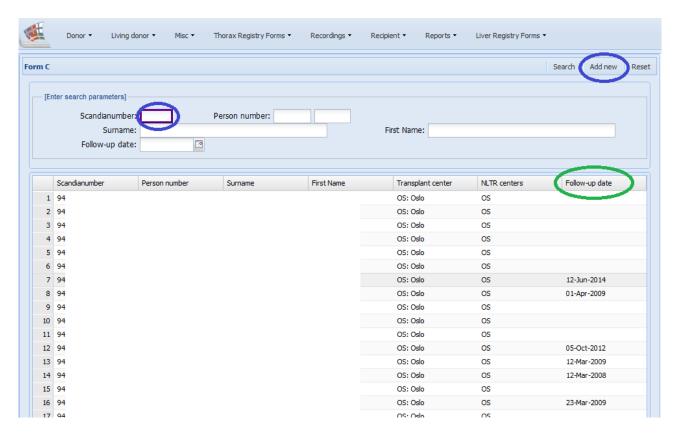

### 4. Form C (Follow-up)

If you wish to view or add a new follow up you start by searching for the recipient.

#### View old follow up

If follow up has already been entered you will see a follow up date displayed in the right column (marked green below).

You can look up/alter a previous registered follow up by clicking on a recipient with a follow up date listed.

#### Add new follow up

To add a new follow you need to enter the Scandia number in the 'Enter search parameters' area and clicking on the 'Add new' button (marked blue below)