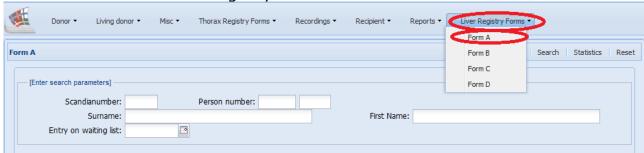

#### 1. Form A (entry on liver waiting list)

Find and enter the 'Liver Registry Forms' menu.

When you enter form A the first screen gives you the possibility to search for recipients that are or have been on the liver waiting list.

You can search on one or combine parameters.

If you do not enter any search parameters and press search or enter you will get a list sorted by Scandia number with the recipients from your own center.

When you have found the recipient you wish to enter data on you click on it.