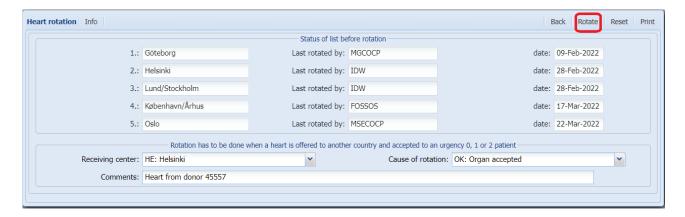

## - The current status

- The place to make an actual rotation

## 2. Rotation

- 1. Choose which center you wish to rotate (=receiving center)
- 2. Select cause of rotation
- 3. *Optional* enter a comment e.g. donor Scandia number. (You do not have to enter the order of the center as this is automatically logged and is found in the rotation log).

When you have registered the correct information click on the 'Rotate' button

Now the displayed rotation list will be update