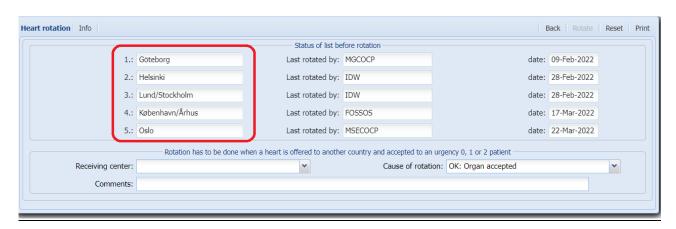

## User manual Heart rotation 27apr2022

## 1. Enter the rotation list to rotate and/or view current status

Enter the 'Heart rotation' menu through the donor tab.



When you enter the 'heart rotation' system you will find:

## - The current status



- The place to make an actual rotation



## 2. Rotation

- 1. Choose which center you wish to rotate (=receiving center)
- 2. Select cause of rotation
- 3. *Optional* enter a comment e.g. donor Scandia number. (You do not have to enter the order of the center as this is automatically logged and is found in the rotation log).



When you have registered the correct information click on the 'Rotate' button



Now the displayed rotation list will be update