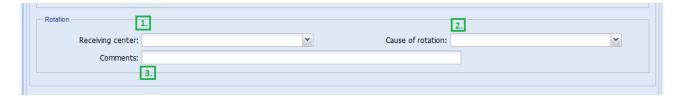

## 2. Rotation

- 1. Choose which center you wish to rotate (=receiving center)
- 2. Select cause of rotation
- 3. *Optional* enter a comment e.g. donor Scandia number. (You do not have to enter the order of the center as this is automatically logged and is found in the rotation log).