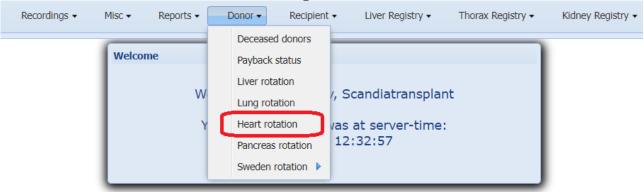

## 1. Enter the rotation list to rotate and/or view current status

Enter the 'Heart rotation' menu through the donor tab.

When you enter the 'heart rotation' system you will find:

## - The current status

- The place to make an actual rotation