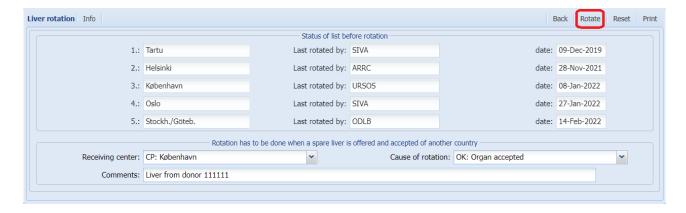

## - The current status

- The place to make an actual rotation

## 2. Rotation

- 1. Choose which center you wish to rotate (=receiving center)
- 2. Select cause of rotation
- 3. *Optional* enter a comment e.g. donor Scandia number. (You do not have to enter the order of the center as this is automatically logged and is found in the rotation log).

When you have registered the correct information click on the 'Rotate' button

Now the displayed rotation list will be update