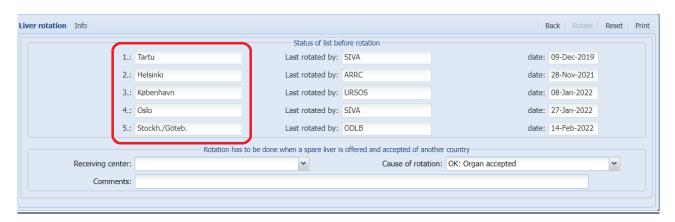

## User manual Liver rotation

## 1. Enter the rotation list to rotate and/or view current status

Enter the 'Liver rotation' menu.



When you enter the 'liver rotation' system you will find:

## - The current status



- The place to make an actual rotation



## 2. Rotation

- 1. Choose which center you wish to rotate (=receiving center)
- 2. Select cause of rotation
- 3. *Optional* enter a comment e.g. donor Scandia number. (You do not have to enter the order of the center as this is automatically logged and is found in the rotation log).



When you have registered the correct information click on the 'Rotate' button



Now the displayed rotation list will be update