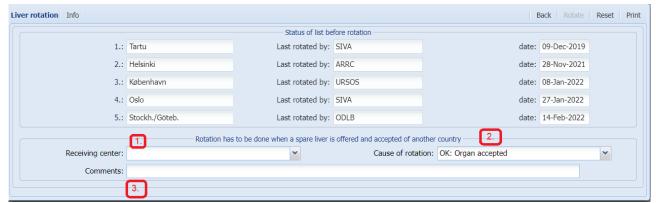

## 2. Rotation

- 1. Choose which center you wish to rotate (=receiving center)
- 2. Select cause of rotation
- 3. *Optional* enter a comment e.g. donor Scandia number. (You do not have to enter the order of the center as this is automatically logged and is found in the rotation log).