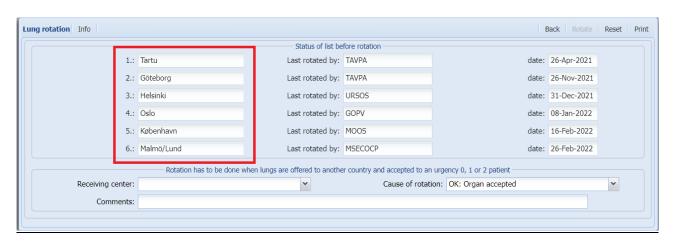

## User manual Lung rotation

## 1. Enter the rotation list to rotate and/or view current status

Enter the 'Lung rotation' menu.



When you enter the 'lung rotation' system you will find:

## - The current status



- The place to make an actual rotation



## 2. Rotation

- 1. Choose which center you wish to rotate (=receiving center)
- 2. Select cause of rotation
- 3. Optional enter a comment e.g. donor Scandia number. (You do not have to enter the order of the center as this is automatically logged and is found in the rotation log).



When you have registered the correct information click on the 'Rotate' button



Now the displayed rotation list will be update