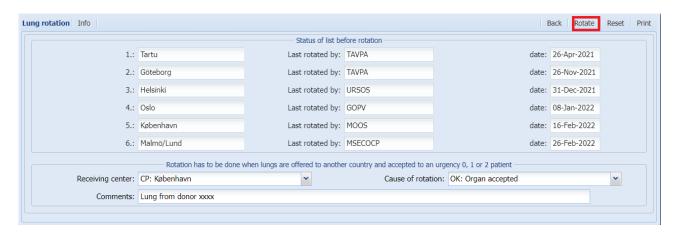

## - The current status

- The place to make an actual rotation

## 2. Rotation

- 1. Choose which center you wish to rotate (=receiving center)
- 2. Select cause of rotation
- 3. Optional enter a comment e.g. donor Scandia number. (You do not have to enter the order of the center as this is automatically logged and is found in the rotation log).

When you have registered the correct information click on the 'Rotate' button

Now the displayed rotation list will be update