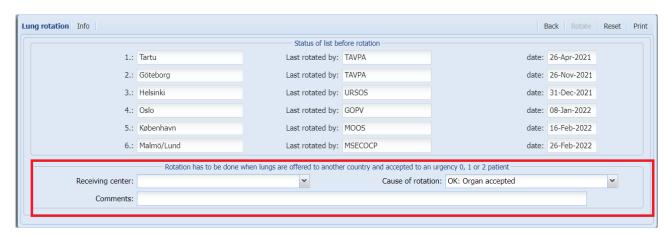

## 2. Rotation

- 1. Choose which center you wish to rotate (=receiving center)
- 2. Select cause of rotation
- 3. Optional enter a comment e.g. donor Scandia number. (You do not have to enter the order of the center as this is automatically logged and is found in the rotation log).