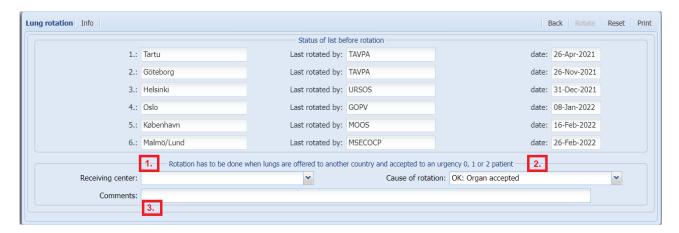

## 2. Rotation

- 1. Choose which center you wish to rotate (=receiving center)
- 2. Select cause of rotation
- 3. Optional enter a comment e.g. donor Scandia number. (You do not have to enter the order of the center as this is automatically logged and is found in the rotation log).