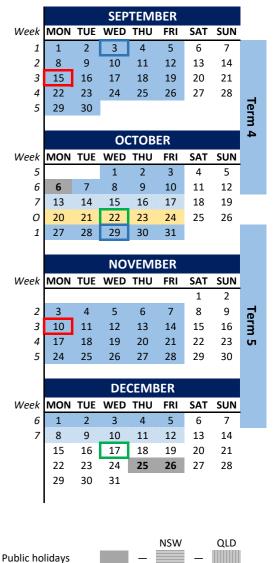

#### Term 4

Teaching starts: 1 September Last day to enrol: 3 September Census date: 15 September Teaching ends: 10 October Grade publication: 22 October

#### Term 5

Teaching starts: 27 October Last day to enrol: 29 October Census date: 10 November Teaching ends: 5 December Grade publication: 17 December

**Teaching Days** 

Last day to enrol

**Grade Publication** 