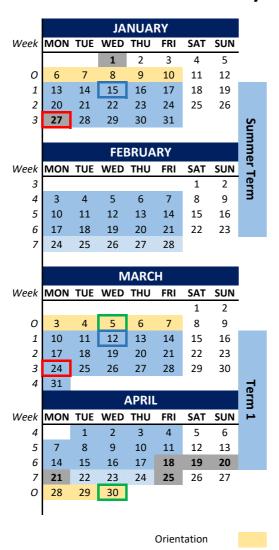

#### **Summer Term**

Teaching starts: 13 January Last day to enrol: 15 January Census date: 27 January Teaching ends: 21 February Grade publication: 5 March

# Term 1

Teaching starts: 10 March Last day to enrol: 12 March Census date: 24 March Teaching ends: 17 April Grade publication: 30 April