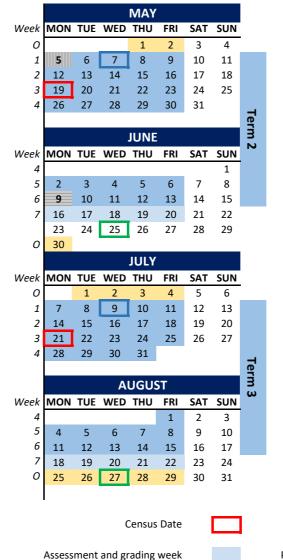

## Term 2

Teaching starts: 5 May (6 May in Qld)

Last day to enrol: 7 May Census date: 19 May Teaching ends: 13 June Grade publication: 25 June

## Term 3

Teaching starts: 7 July Last day to enrol: 9 July Census date: 21 July Teaching ends: 15 August Grade publication: 27 August