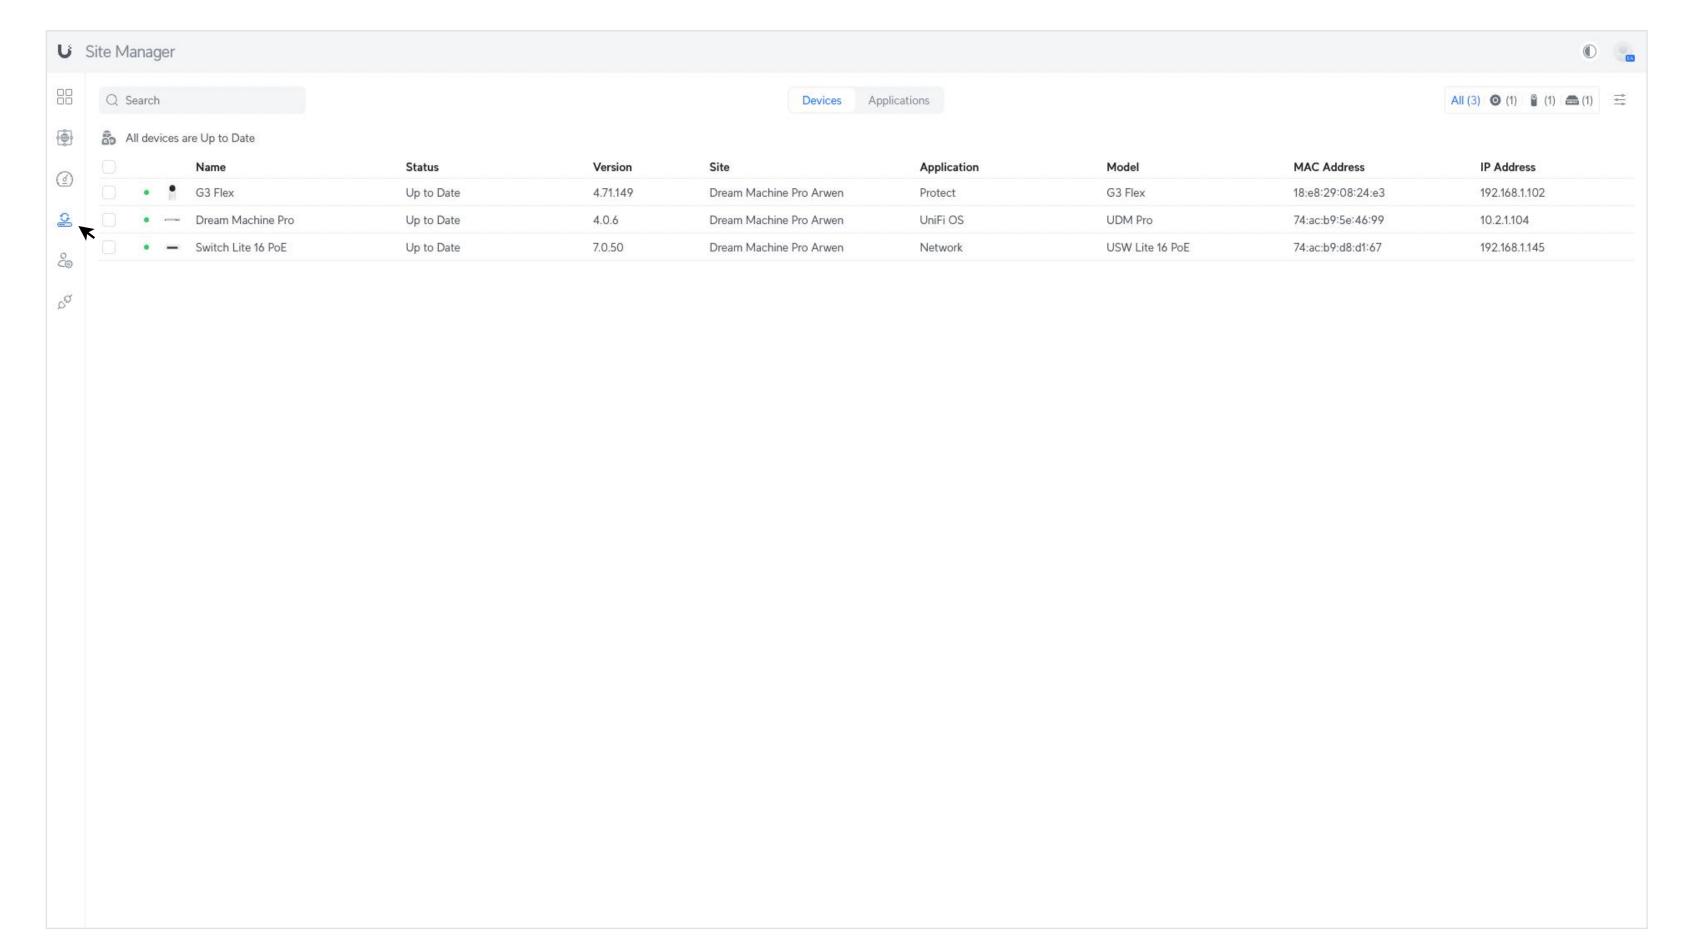

## Finding E-compliance Information for UniFi

To start, log in to unifi.ui.com, and go to the "Site Manager" page.

Click on "Update Manager".

Click on the specific device for which you need information; details will appear in a side panel.