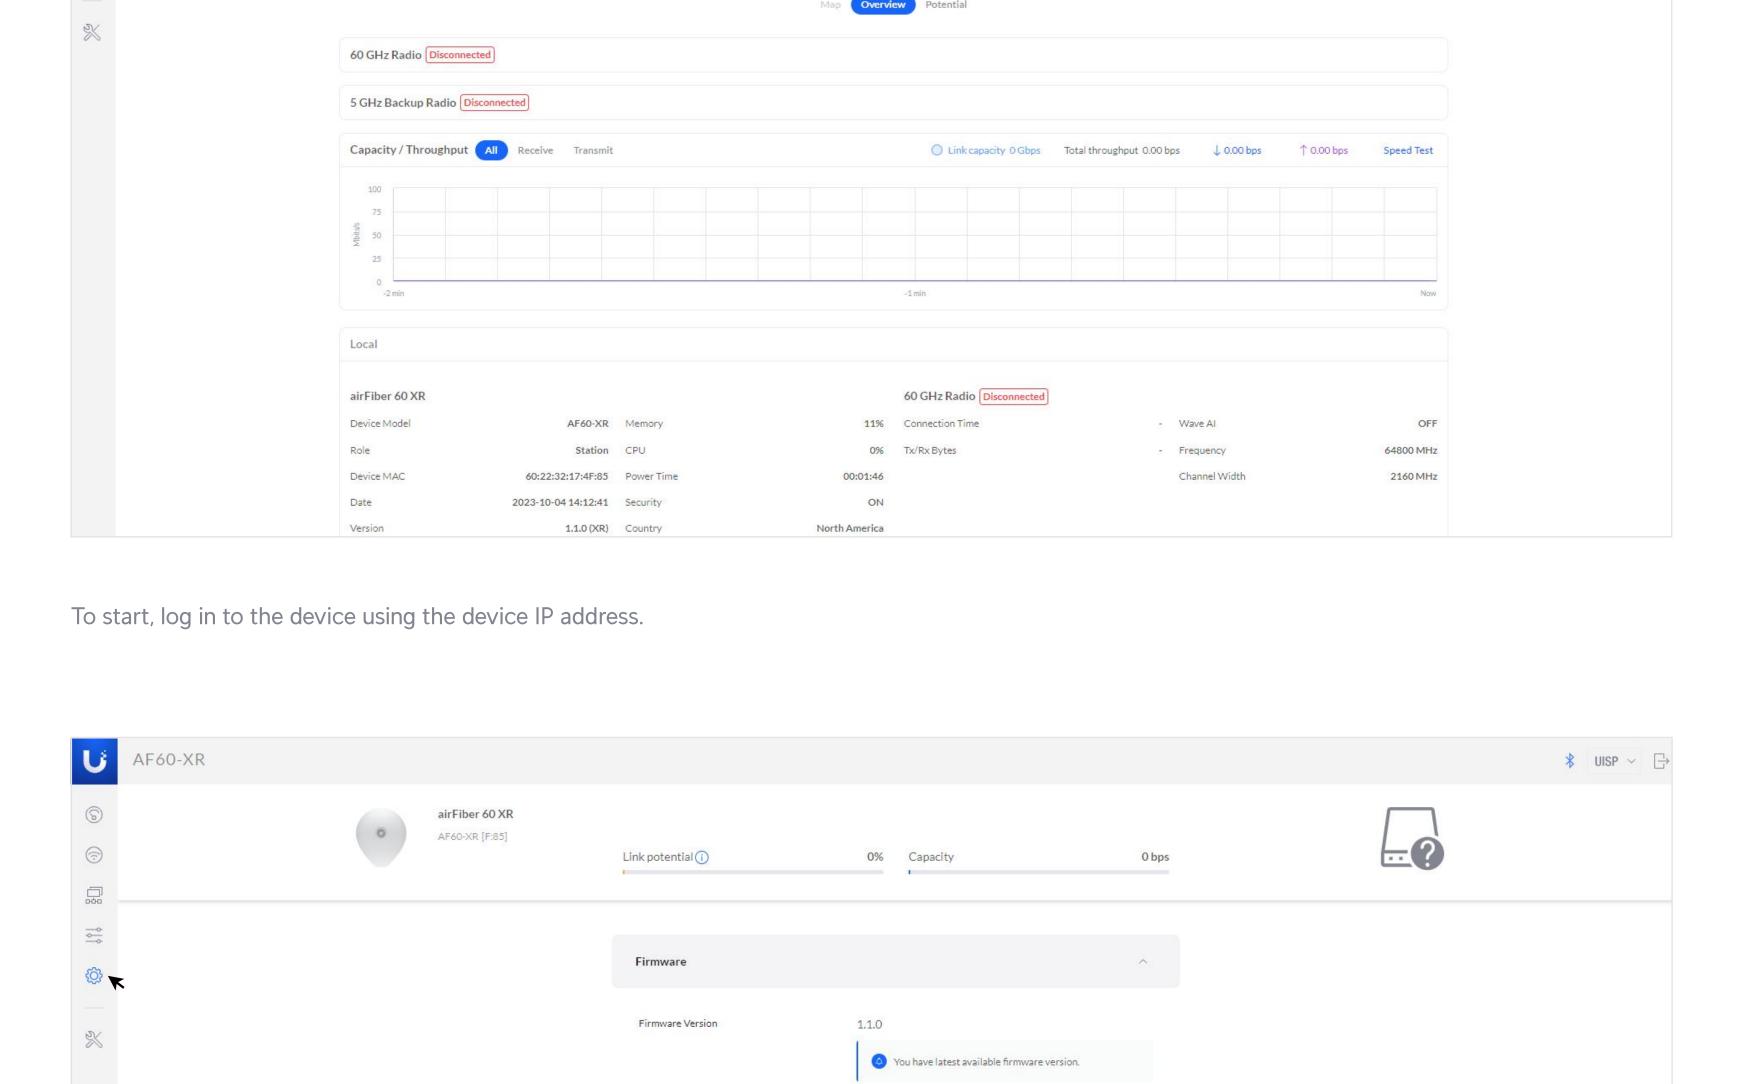

Locate Device

■ System Log

You can find the E-compliance information for the UISP Device here.