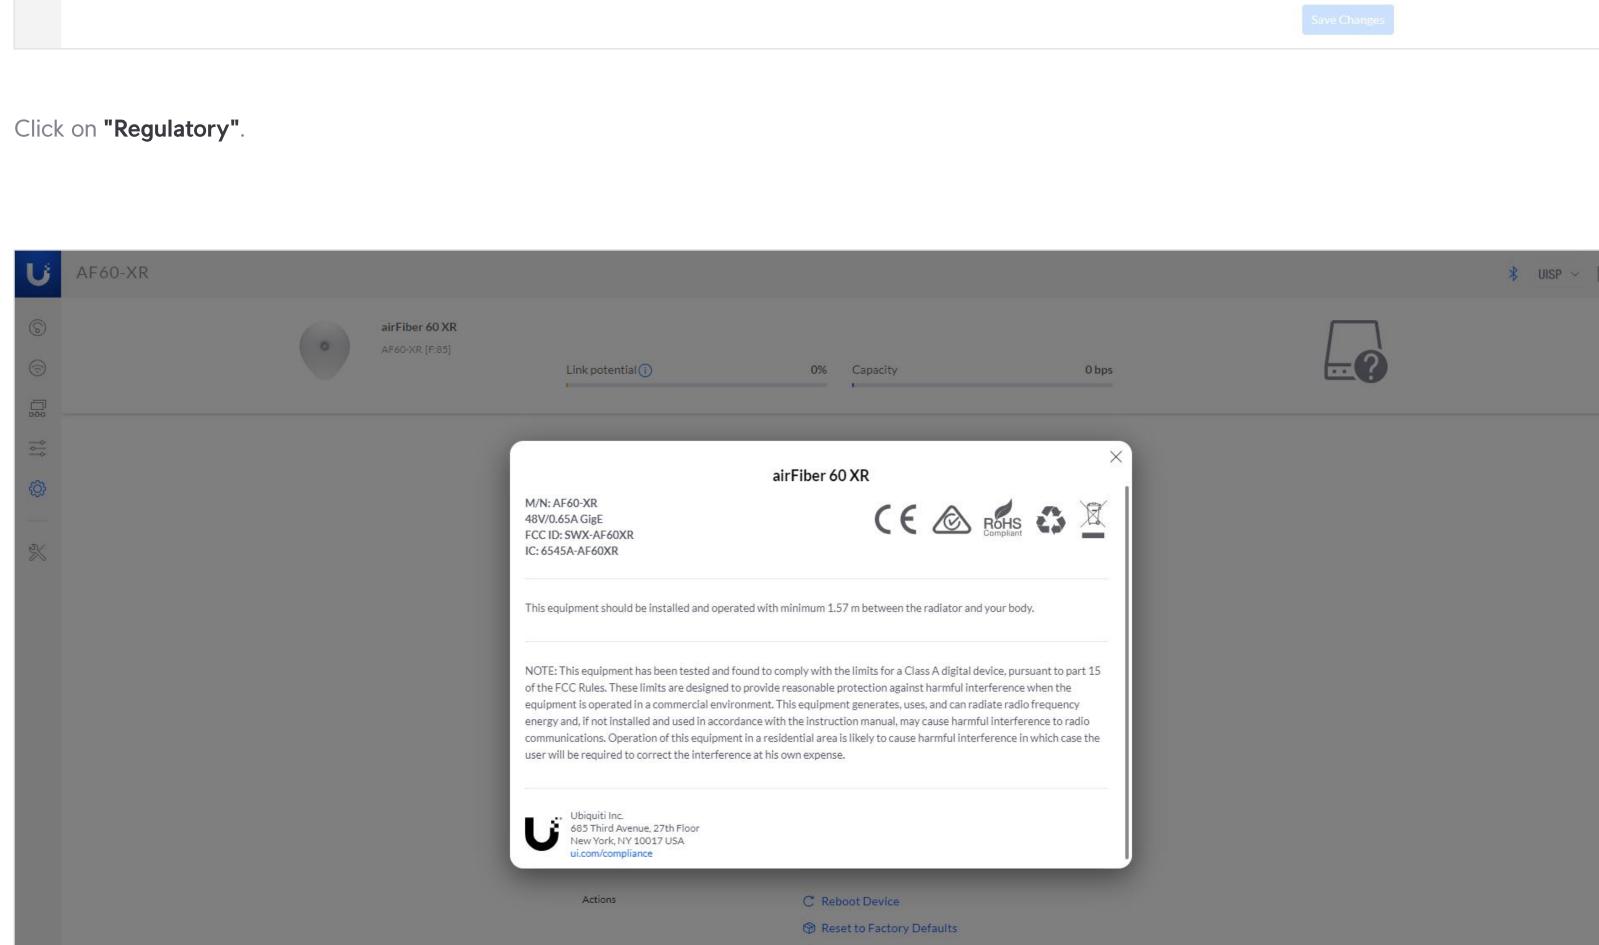

Locate Device

■ System Log

You can find the E-compliance information for the UISP Device here.