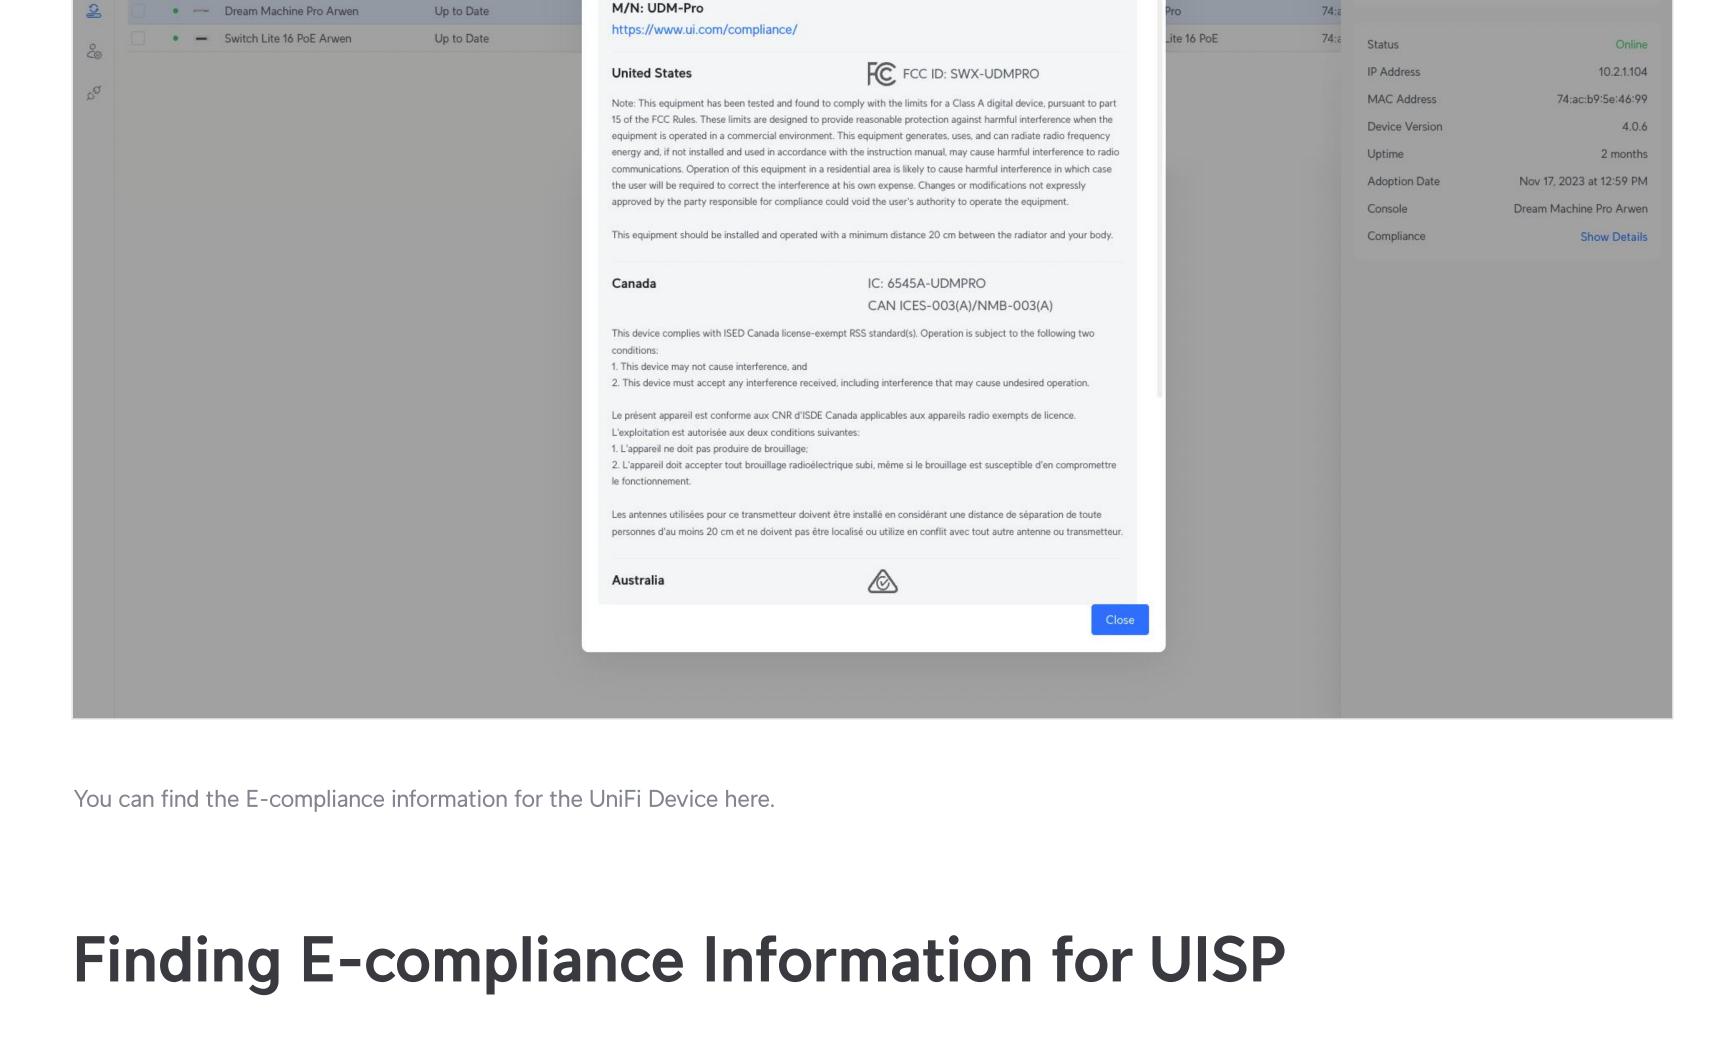

## Finding E-compliance Information for UniFi

To start, log in to unifi.ui.com, and go to the "Site Manager" page.

Click on "Update Manager".

Click on the specific device for which you need information; details will appear in a side panel.

Locate Device

■ System Log

You can find the E-compliance information for the UISP Device here.