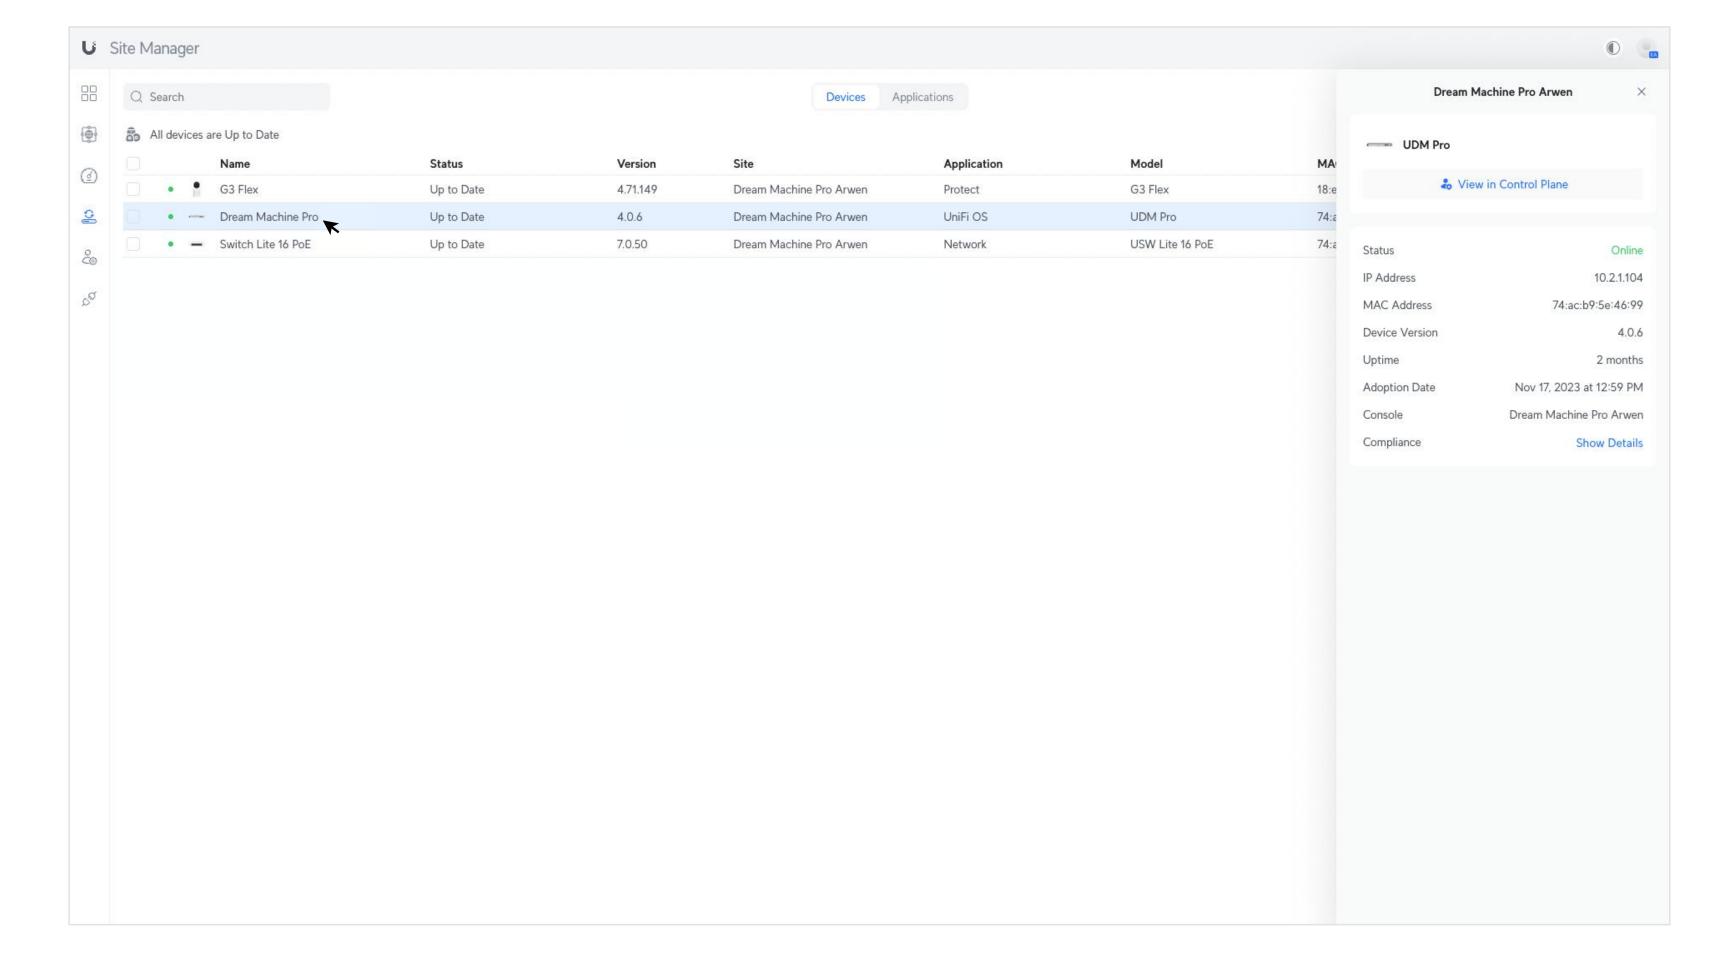

## Finding E-compliance Information for UniFi

To start, log in to unifi.ui.com, and go to the "Site Manager" page.

Click on "Update Manager".

Click on the specific device for which you need information; details will appear in a side panel.