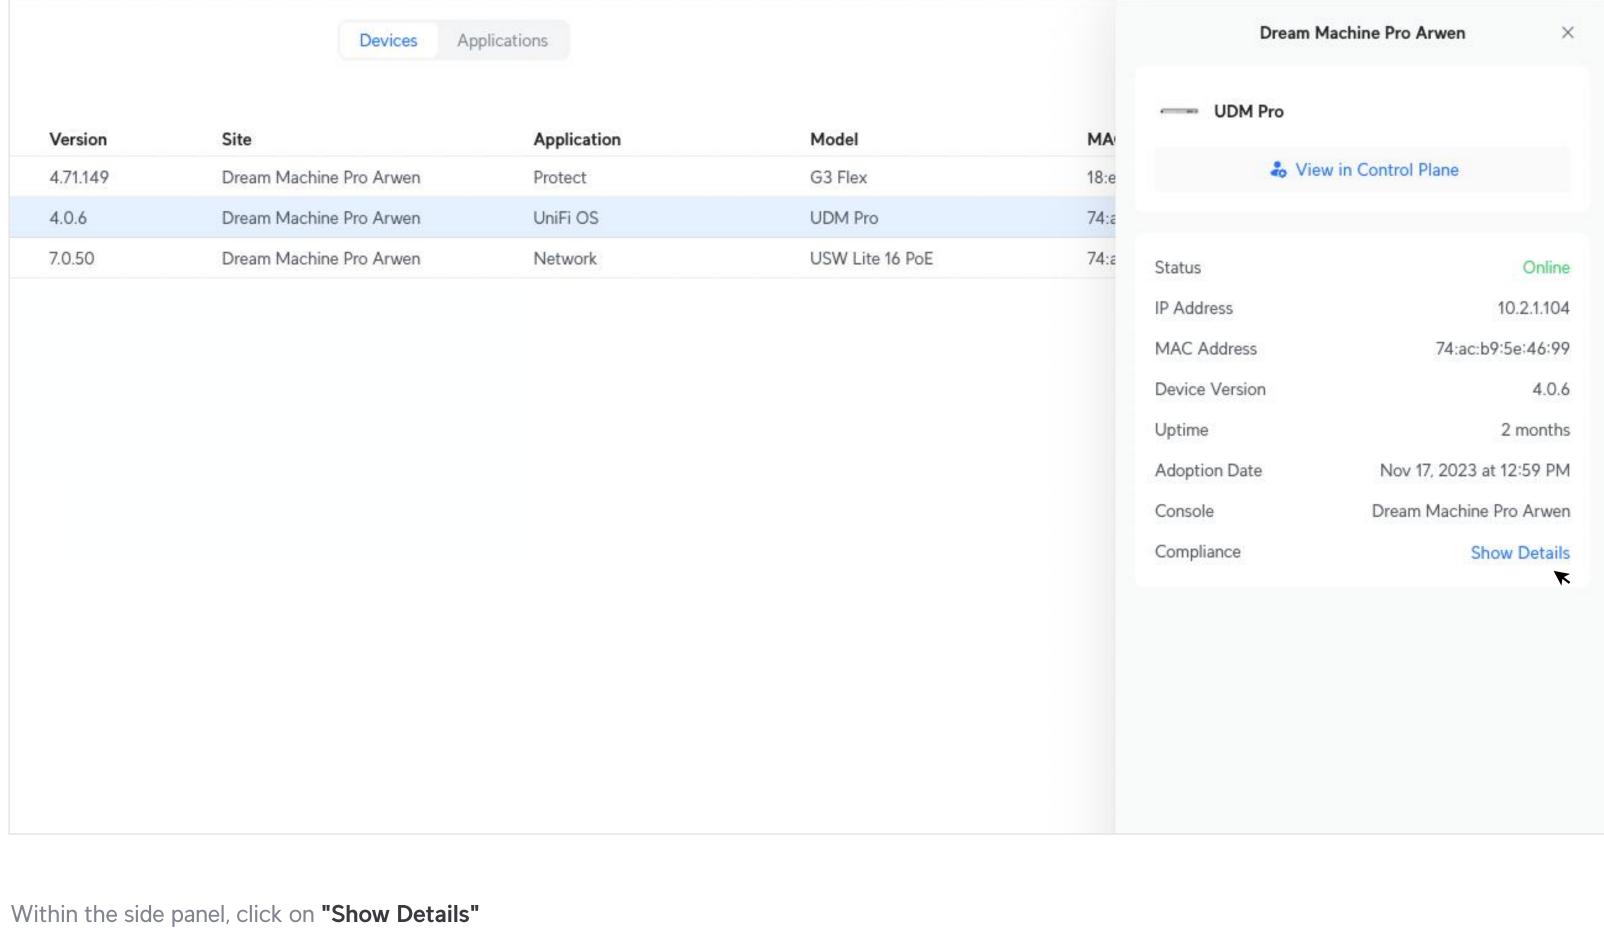

Locate Device

■ System Log

You can find the E-compliance information for the UISP Device here.