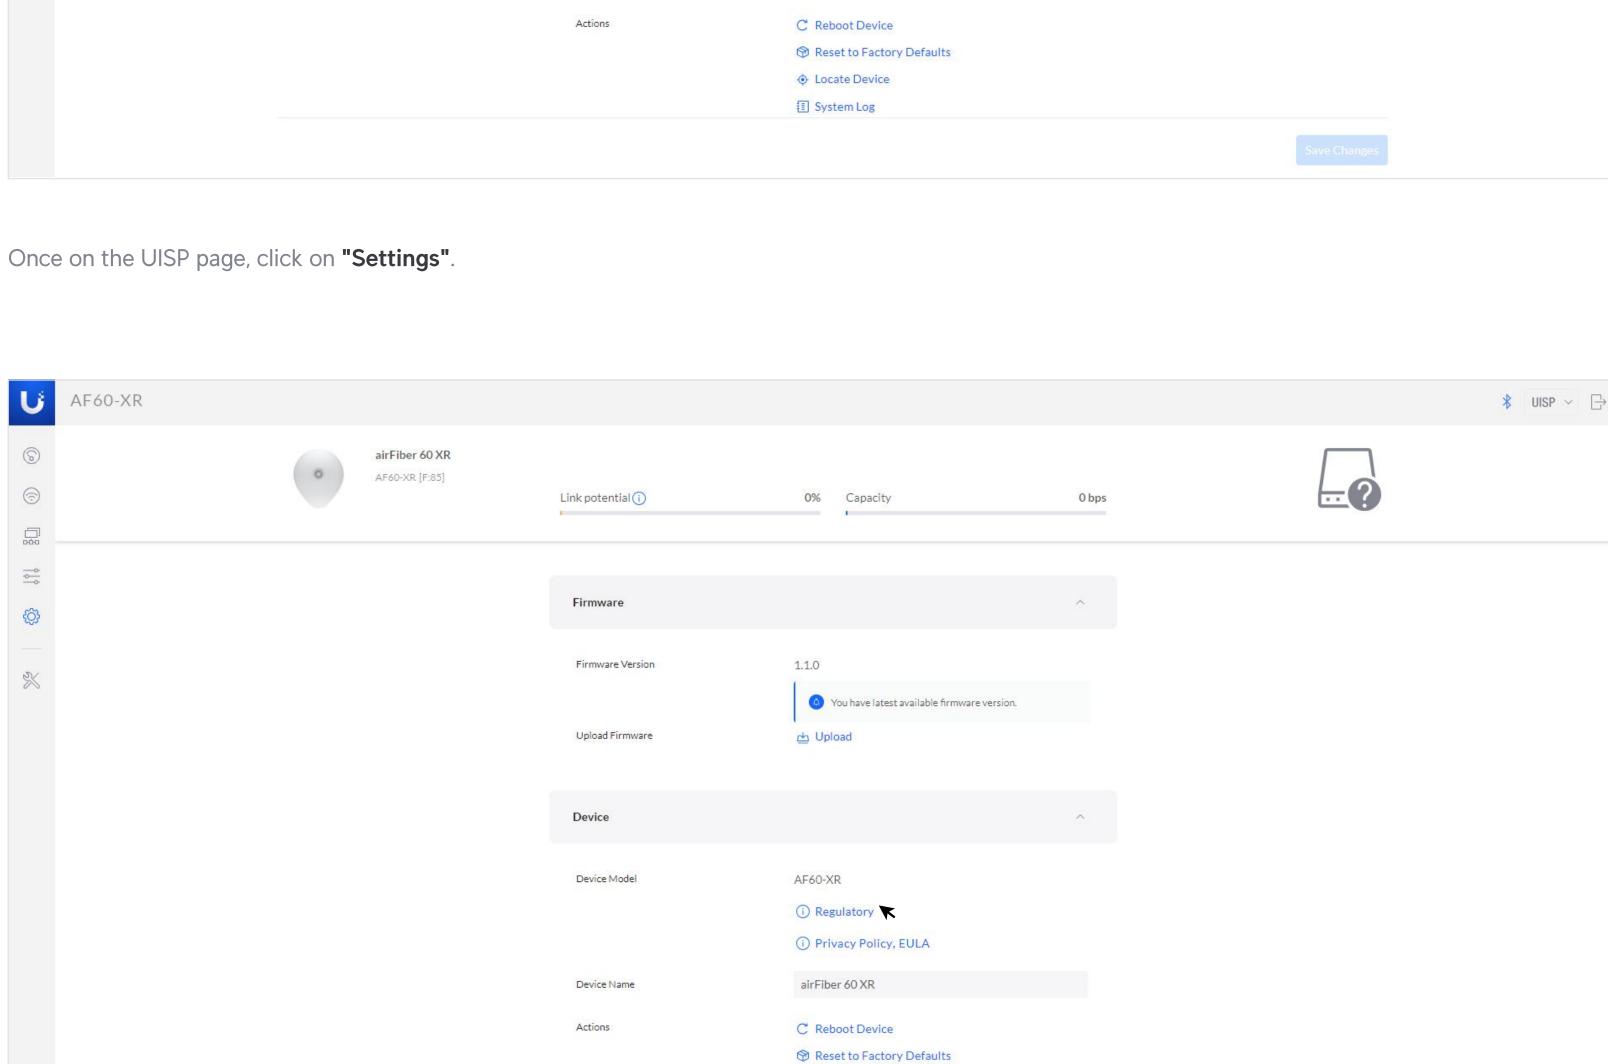

AF60-XR

(i) Regulatory

airFiber 60 XR

(i) Privacy Policy, EULA

0% Capacity

0 bps

Locate Device

■ System Log