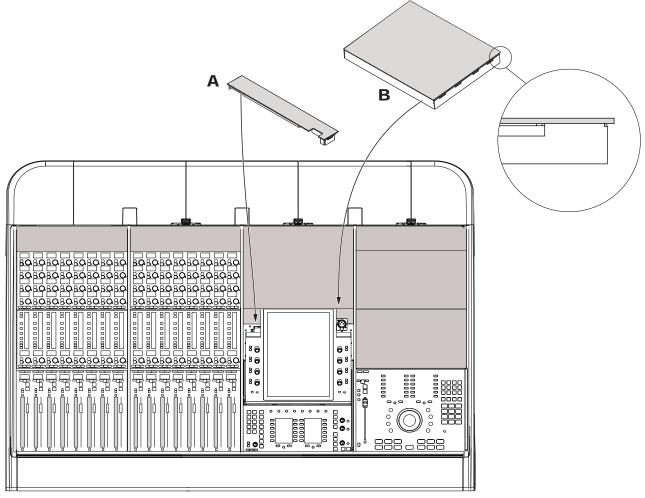

## Frame Panel Large Center Option for Pro Tools® | S6

The Frame Panel Large Center option is a special panel to be used when the Master Module is placed at the front as shown in Figure 1.

 $\bigtriangledown$  See the most recent S6 Installation Guide for detailed instructions about installing the Master module or Compression Panels.

## To install:

- 1 Install the Master Module in slots 1 and 2 (closest to the Bolster).
- 2 Install the Master Compression Panel (A in Figure 1) behind the Master Module.
  - In Frame Chassis Small (Reduced Depth), use the small Master Compression Panel.
  - In Frame Chassis Large (Extended Depth), use the large Master Compression Panel.
- 3 Install the Frame Panel Large Center (**B** in Figure 1, Part Number 7020-38885-00) behind the Master Compression Panel. Make sure to orient the panel correctly so that the extended edge is towards the back of the console.
- 4 To complete the installation, install T-strips as described in the S6 Installation Guide.

Figure 1. Master Compression Panel and Frame Panel Large Center in a Frame Chassis Small