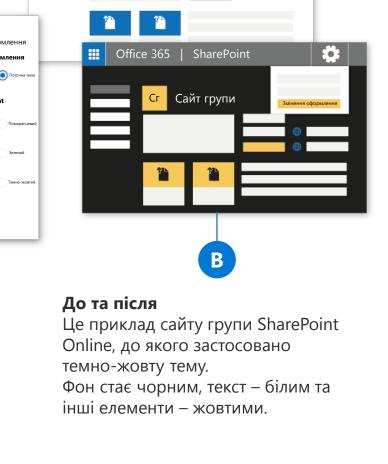

налаштувати головний і додаткові

кольори будь-якої стандартної теми.

кнопку Застосувати. Ви можете

Office 365

Заголовок ст

Сг

SharePoint

Сайт групи