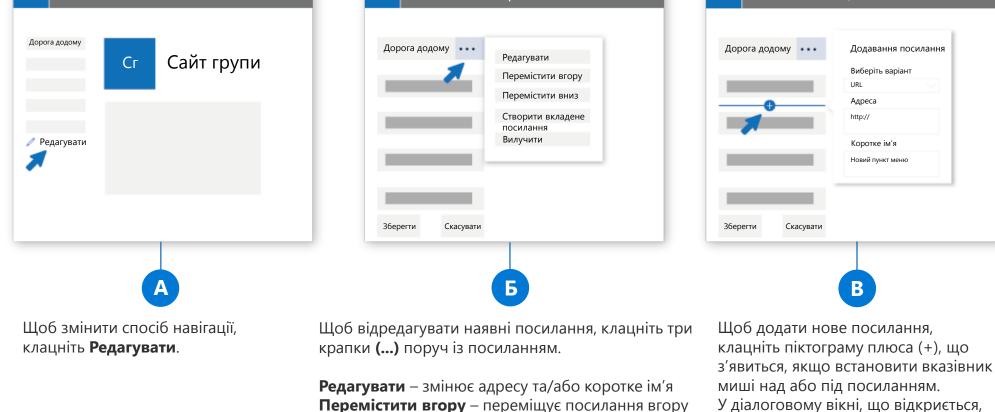

### Ви можете додавати, видаляти або змінювати послідовність посилань чи їх розташування на лівій (панель швидкого запуску) і верхній панелях переходів, а також на панелі переходів сайту-концентратора.

Office 365 SharePoint Office 365 Office 365 SharePoint SharePoint

Створити вкладене посилання – створює посилання, вкладене в посилання вище Підвищити рівень вкладеного посилання –

перетворює вкладене посилання на посилання

Перемістити вниз – переміщує посилання вниз

верхнього рівня Вилучити – видаляє пункт меню https://aka.ms/customizenavigation

Сайт групи

З'явиться панель "Змінення вигляду".

Виберіть потрібну тему й натисніть

у центрі, щоб додати веб-

миші над або під посиланням. У діалоговому вікні, що відкриється, виберіть URL-адресу, щоб додати власне посилання, або один зі стандартних елементів, пов'язаних із сайтом. Потім натисніть кнопку ОК.

Office 365 | SharePoint

Сайт групи

Додавання посилання

Виберіть варіант

Адреса

Налаштування теми Дізнайтеся, як змінити оформлення веб-сайту SharePoint Online.