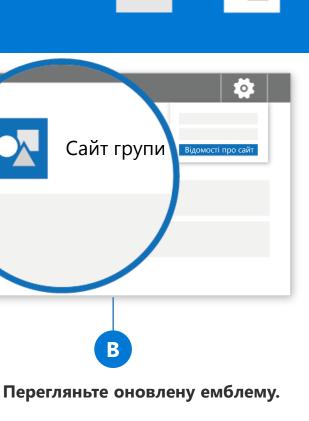

Налаштування

Налаштування веб-частин

Налаштування емблеми

SharePoint

Сайт групи

Виберіть 🗱 > Відомості про сайт.

зображення й виберіть Відкрити > Зберегти. Рекомендований розмір емблеми – 64 х 64 пікселя.

Відкриється панель відомостей про сайт.

Натисніть кнопку Змінити, знайдіть потрібне

Налаштування навігації

https://aka.ms/customizelogo