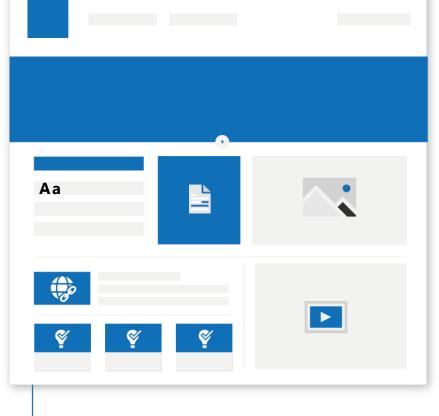

Дає змогу додати до сторінки текст і таблиці. Зображення

Щоб додати веб-частину, клацніть піктограму плюса (+), що з'явиться, якщо навести вказівник на сторінку або її розділ.

нове або знайти потрібне в Інтернеті.

Посилання Дає змогу додати посилання на внутрішній або зовнішній

Ось кілька поширених веб-частин:

вміст із можливістю попереднього перегляду.

Вбудувати Додає функціональності сторінці, відображаючи вміст з інших веб-сайтів.

типу, параметрів фільтрування або рядка пошуку.

можна за посиланням https://aka.ms/webparts.

Виділений вміст Дає змогу динамічно відображати вміст залежно від його

Дає змогу додати зображення з бібліотеки, завантажити

Засіб перегляду файлів Дає змогу вставляти на сторінку різноманітні типи файлів.

Це не всі веб-частини. Переглянути їх повний список